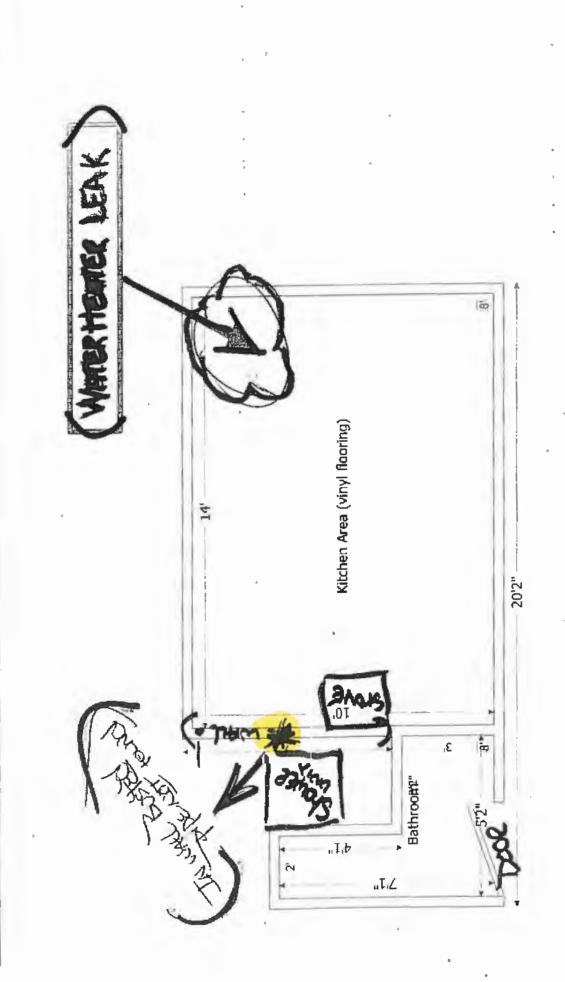

Utility Advisory Board June 9, 2014

ON FEDUARY AND, DOIY - ANY APPEAL WAS SUbmitted Due to AN ADTMENT WATER TANK burgsting in with And FLORADOG out A 15t Floor Astract. BILLING DERIOD WAS FROM 10/16/43 to 4/9/14 As stated IN Appeal All Repaires HME 1 the writter trank was deallood , and with was locked up intellet was READY FOR A NEW TENANT ALOT OF INGUIEUS WHELE MADE DI PROJECT OTENANTS And is of mach 1st, A TENALT WAS picked. the Best of my knowledge two weeks peror to signing A NEW LEASE the water traik was filled, And preped for NEW TOWARD. the while A construction WAS AllwAYS ON IN UNIT ZADYO -

PAGE#2) Card here Sanething Like Rowing WATER, and TRAFE-Ing the San Bloughts me into the RATHROOM AREA behad Told. AS ENCLOSE( the water tank was shot off , and The sound was goine the whole used section hehred Tolet was cut all and Removed , And you doing so . Loudd Clearly SEE A plumbing pipe SECTION NOT CONNECTED, AND THE JASULATION SOAKEN WETT AREA "WEL" WAS deled \_ INSULATION ALL REPLACED Sheet Rock REPLACED AND SEPERATED 1/2 COPPER PIPE (SHARK DIT THEN WATER TURNI back on with KNOW SIGN OF EARENQ FOR 14 DAYS, the WATER CONSTRUCTLY RAN at of that, BROKEN PIPE SEN tor 14 ION AND threw the wall PNTO the crawl Space below, day Atter Reparts were completed +Y photo's TAKEN OF (BETALLE ; AND

Page 26

(PAGE#3)

I went down to the water and SEWER COMPANY, And Explained the SHUGHEN, AND WAS ASKED TO WATE Till the QUARTERLY BILLING STATEMENT CAME IN, AND HOLD AN ADDERL would have to be RE-Submitted which At this time, is being CONE. Bill NUM# 13876754 Account NUM# 184400 BPU DATE: 4/22/2014 PRESENT BILLING TOTAL \$402.12 with All DUE Respect Please Consider Reduce-ing this NEW bill Amount owed DUE to the, 14 Days this way bill OF WATER LOST AND NOT USED due to A BATHLEOOM SEPERATED PPPE -IN WALL. Which is Now Repaired WR. BLAINE M COX depoty MANAGER WAS NOTFITED OF THIS MATTER ENclosed untel à server Company department