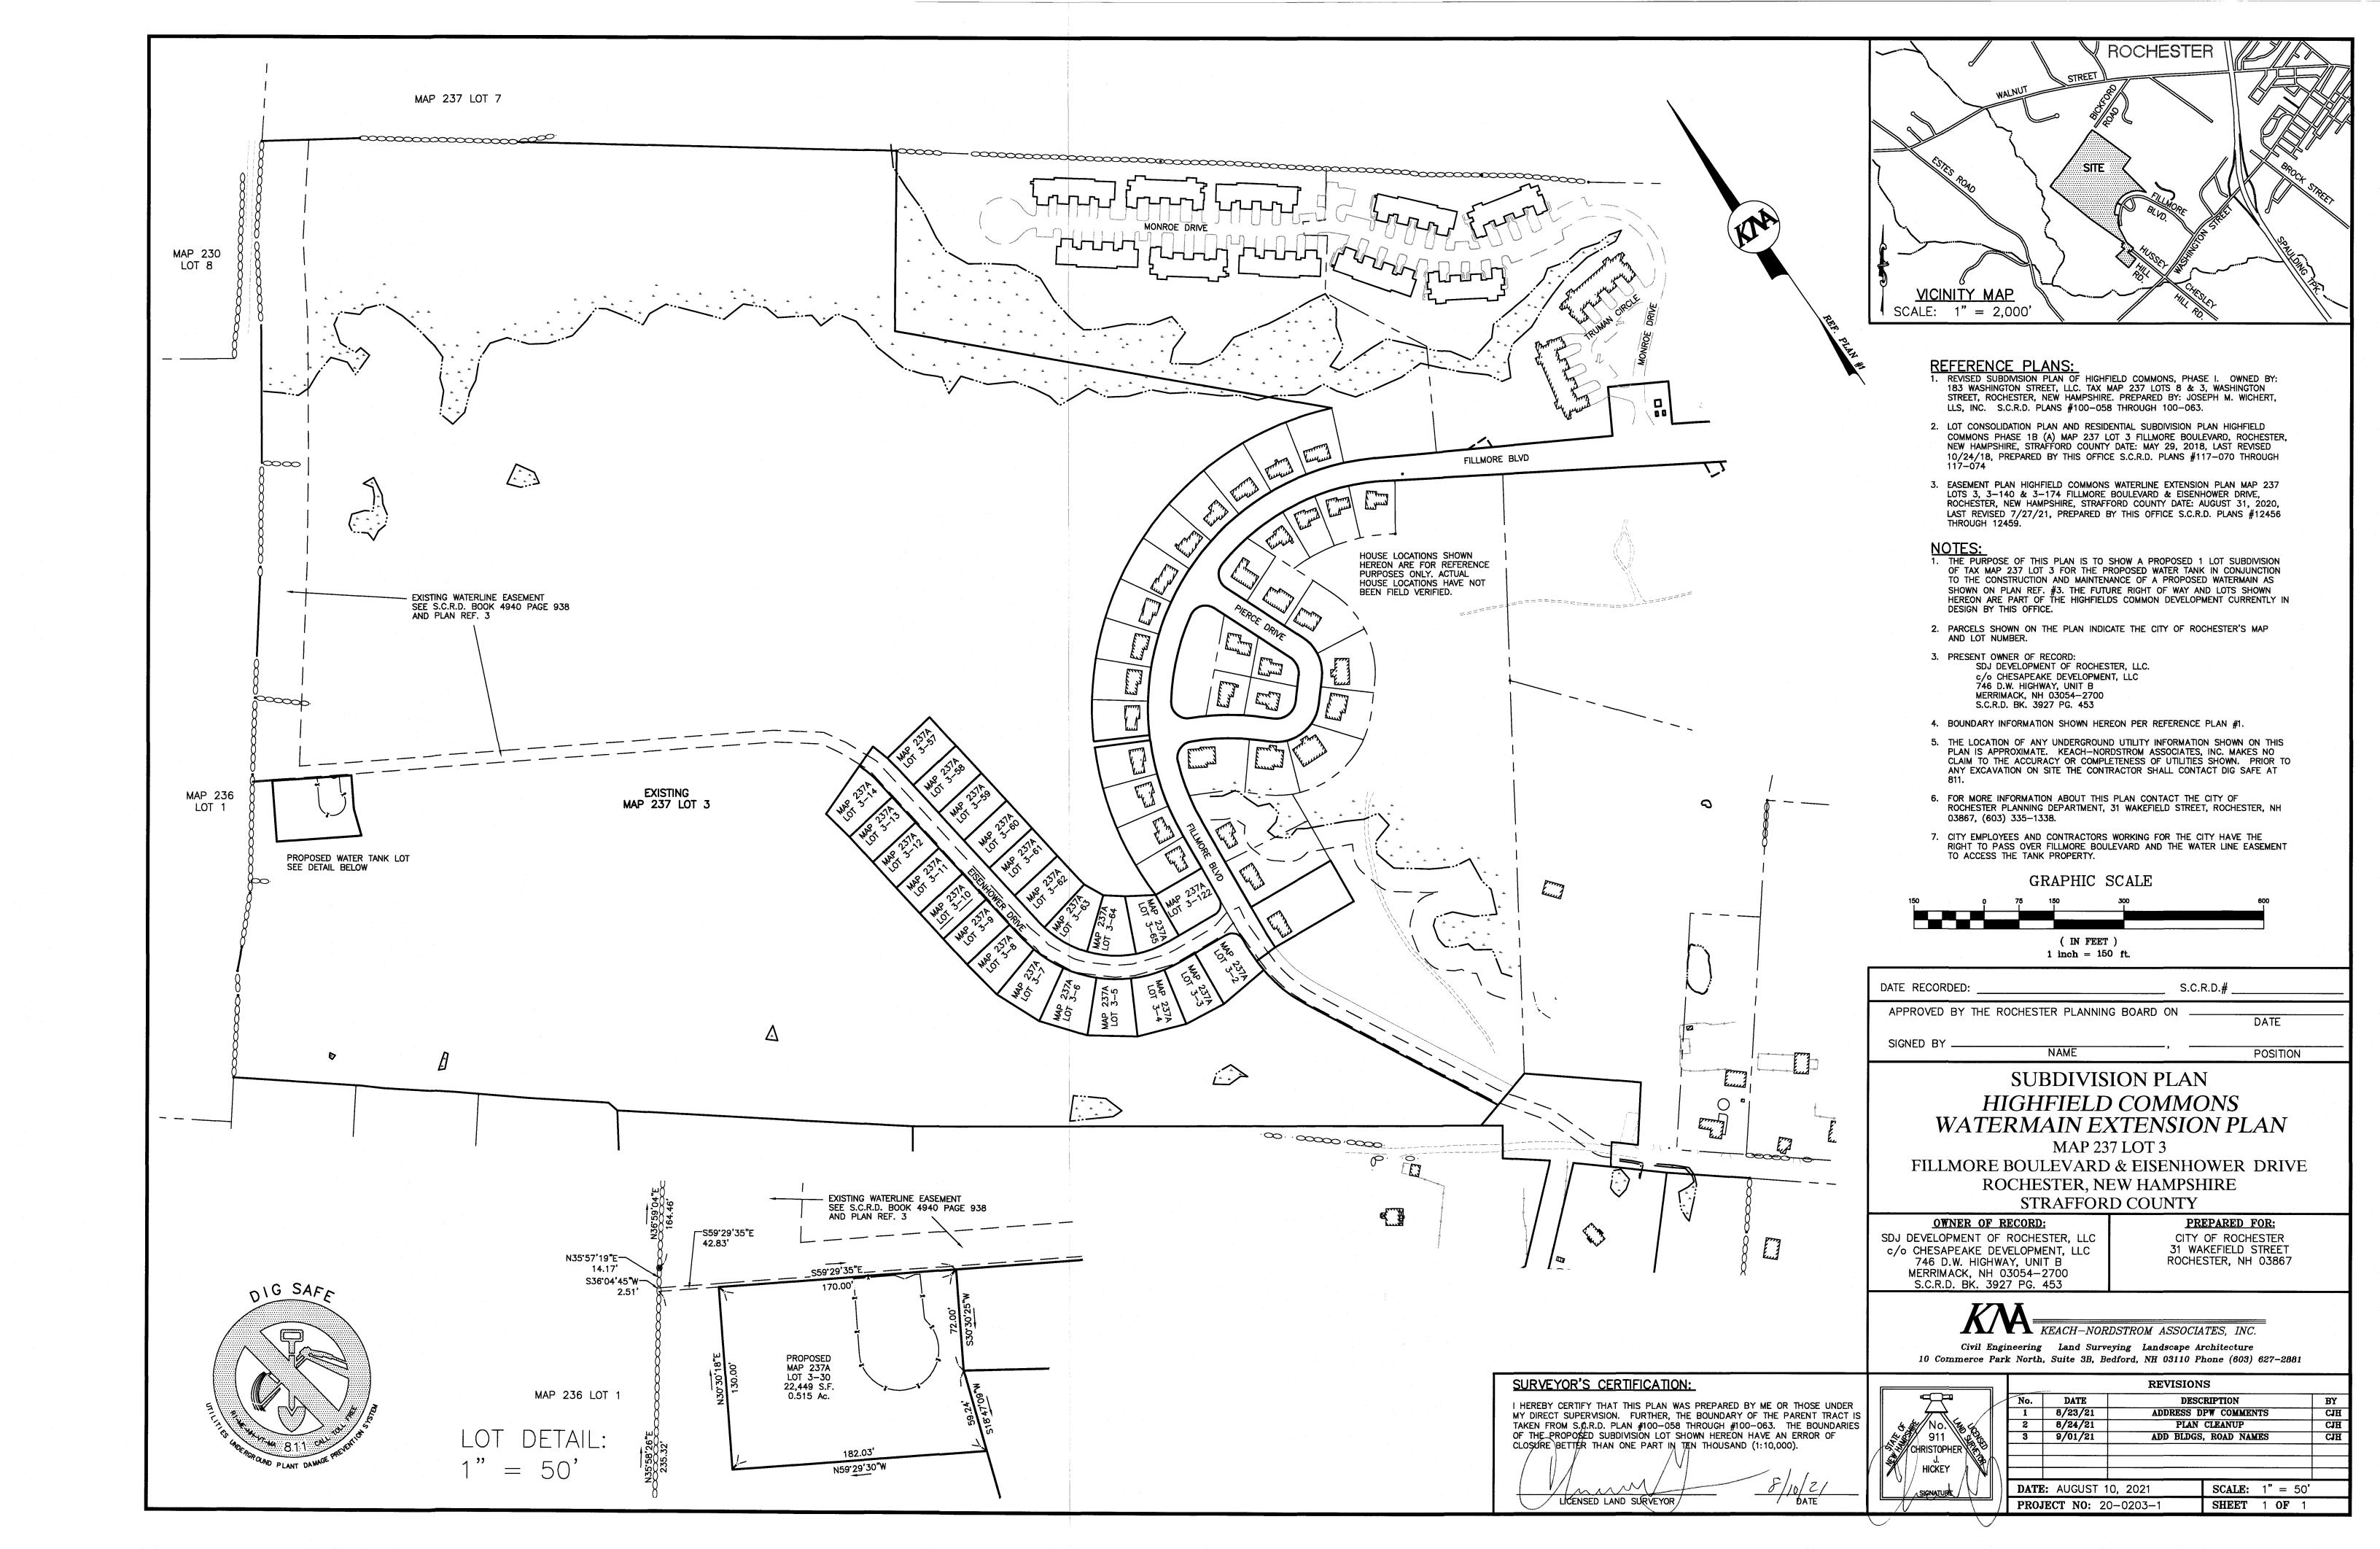

#### Narrative:

The City of Rochester is submitting a minor subdivision application to create a 0.515 acre lot from the existing 83.19 acre parcel. The City intends to construct a Water Storage Tank on the proposed subdivided lot.

The Water Storage Tank is part of a large water main extension project called the Route 202A Water Main and Water Storage Tank Project to begin construction this fall. Bids have been received but project cannot be awarded until the lot is subdivided and owned by the City. The project will bring a reliable safe drinking water supply to residents along Bickford Rd, Route 202A and Winkley Farms Road, many of whom experience poor quality drinking water including high levels of iron, manganese and MBTE.

The water tank parcel will be accessed initially by easement extending from the end of the private road, Eisenhower Drive, to the proposed Water Tank lot. Water main will be extended from the end of Eisenhower to the tank as part of a separate project currently in design. An additional easement has been obtained to construct water main from the proposed water tank lot to Bickford Road.