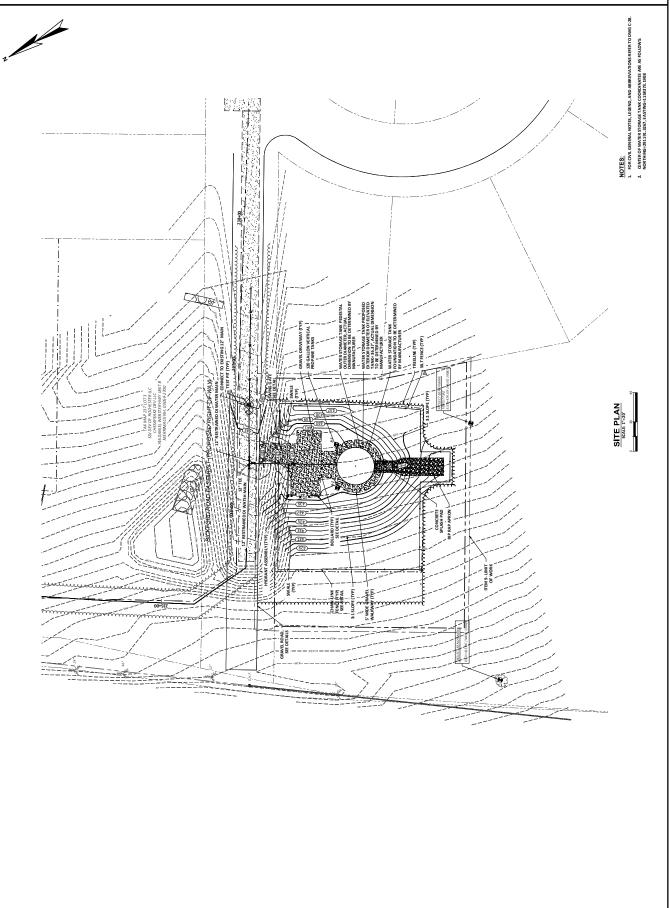

#### Narrative:

The City of Rochester is submitting a minor subdivision application to create a 0.515 acre lot from the existing 83.19 acre parcel. The City intends to construct a Water Storage Tank on the proposed subdivided lot.

The water tank parcel will be accessed initially by easement extending from the end of the private road, Eisenhower Drive, to the proposed Water Tank lot. Water main will be extended from the end of Eisenhower to the tank as part of a separate project currently in design. An additional easement has been obtained to construct water main from the proposed water tank lot to Bickford Road.