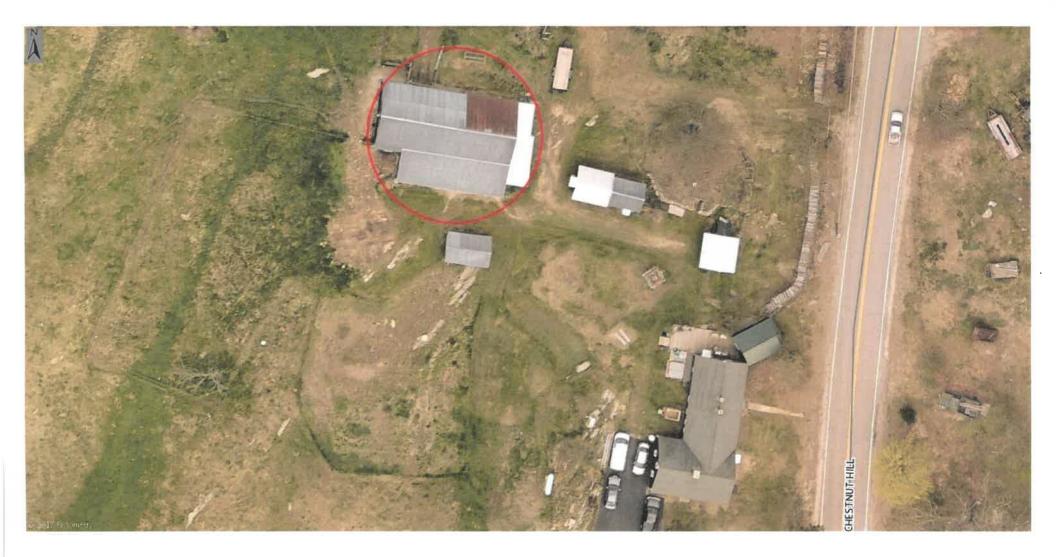

# Intentionally left blank...

City Clerk's Office

Federation of Food Service Bargaining Unit *first reading consideration for second reading and adoption* P. 123

- 13.3 Resolution Granting Discretionary Preservation Easement to the Property Located at 290 Chestnut Hill Road Under the Provisions of RSA 79-D in Connection with its Proposed Preservation Project *first reading, consideration for second reading and adoption* P. 127
- 14. Other
- 15. Non-Public/Non-Meeting