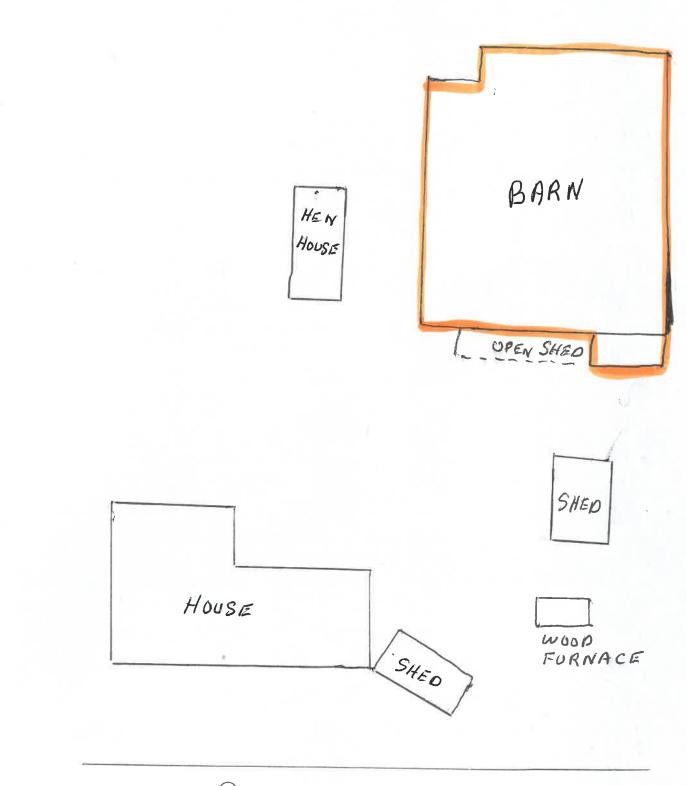

assessment to set the assessment for the next 10 years, I have provided the following estimation of taxes to be collected in current tax dollars using the 2018 tax rate:

Current full assessed value of land occupied by qualifying barn(s)

| 2,778 SF/43,560=.064 x \$45,000 = | \$ 2,880        |
|-----------------------------------|-----------------|
| Current building value =          | <u>\$22,900</u> |
| Current Total Value =             | \$25,780        |

## At 25%

\$25,780 x 0.25 = \$6,445 \$25,780 - \$6,445 = \$19,335 \$19,335 x .02752 = **\$532.00 in taxes** 

## At 75%

\$25,780 x 0.75 = \$19,335 \$25,780 - \$19,335 = \$6,445 \$6,445 x .02752 = **\$177.00 in taxes**  **At 50%** \$25,780 x 0.50 = \$12,890 \$25,780 - \$12,890 = \$12,890

\$12,890 x .02752 = **\$355.00 in taxes** 



CHESTNUT HILLS ROAD



06/27/2019

# **206-1 Barn Preservation**



04/29/2017 - 04/29/2017

06/27/2019

# Google Maps 290 Chestnut Hill Rd



Imagery ©2019 Google, Map data ©2019 Google 50 ft













# 06/27/2019



## Barn Preservation Easements

## **Requirements.**

The application would be rejected by the Assessing Department if any of the following questions are answered no. The applicant could appeal that decision to the City Council.

- 1. Is the structure 75 years or older?
- 2. Is the structure 1,000 square feet of footprint or larger?
- 3. Is the structure's physical condition Fair or better as determined by the Assessing Department?
- 4. Is there a written plan for the repair, renovations and/or preservation of the structure?
- 5. Is the structure visible from a well-tra