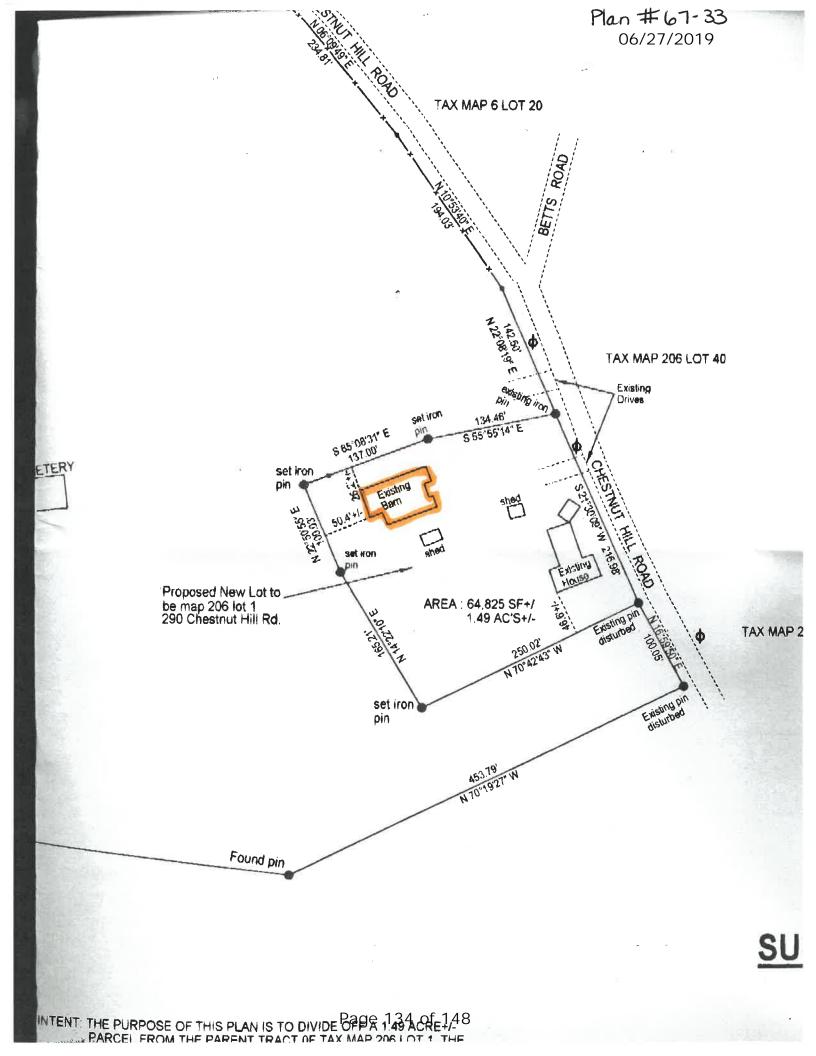

assessment for the next 10 years, I have provided the following estimation of taxes to be collected in current tax dollars using the 2018 tax rate:

Current full assessed value of land occupied by qualifying barn(s)

| 2,778 SF/43,560=.064 x \$45,000 = | \$ 2,880        |
|-----------------------------------|-----------------|
| Current building value =          | <u>\$22,900</u> |
| Current Total Value =             | \$25,780        |

## At 25%

\$25,780 x 0.25 = \$6,445 \$25,780 - \$6,445 = \$19,335 \$19,335 x .02752 = **\$532.00 in taxes** 

## At 75%

\$25,780 x 0.75 = \$19,335 \$25,780 - \$19,335 = \$6,445 \$6,445 x .02752 = **\$177.00 in taxes**  **At 50%** \$25,780 x 0.50 = \$12,890 \$25,780 - \$12,890 = \$12,890

\$12,890 x .02752 = **\$355.00 in taxes** 



CHESTNUT HILLS ROAD



06/27/2019

# **206-1 Barn Preservation**



04/29/2017 - 04/29/2017

06/27/2019

# Google Maps 290 Chestnut Hill Rd



Imagery ©2019 Google, Map data ©2019 Google 50 ft













# 06/27/2019



## Barn Preservation Easements

## **Requirements.**

The application would be rejected by the Assessing Department if any of the following questions are answered no. The applicant could appeal that decision to the City Council.

- 1. Is the structure 75 years or older?
- 2. Is the structure 1,000 square feet of footprint or larger?
- 3. Is the structure's physical condition Fair or better as determined by the Assessing Department?
- 4. Is there a written plan for the repair, renovations and/or preservation of the structure?
- 5. Is the structure visible from a well-traveled roadway?
- 6. Is