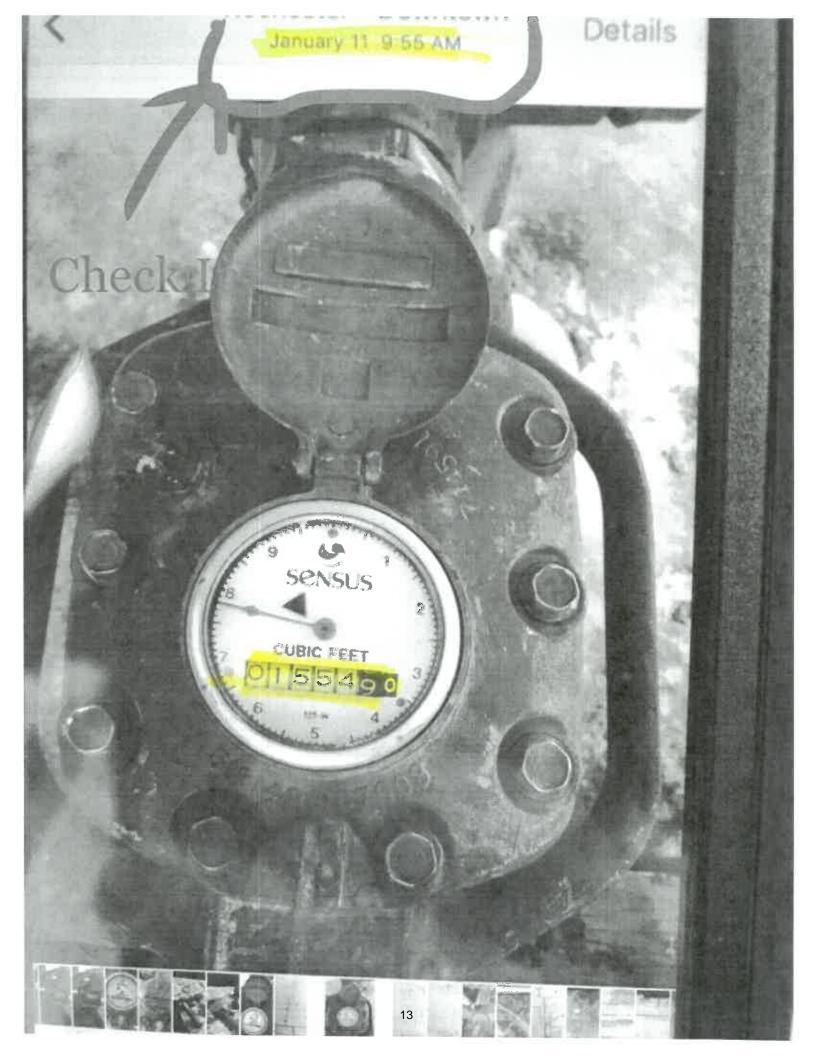

The Friday reading 10AM of 1554 (1/11/19 attached photo) means that after approximately 16 hours of operating they had used <u>430</u> units of water (27 units per hour).

When the hydrant meter was returned 1/24/19 after numerous calls and attempts to get this meter back. The reading was 1466, which is 88 units less than what the reading was on the last documented read, see picture for 1/11/19. This means for some reason the meter was hooked up to a water source and run backwards. This left us with no choice but to estimate the water consumption based on the previous two reads.

After the Friday reading they continued to blow snow for an additional 24 hours using two guns, finishing up Sat at 10am at the start of the event. This end time was witnessed by staff. That would be 24 hours x 27 Units = **648**. We also believe the snow guns were run over night Saturday into Sunday. Nate estimated 8 hours x 27 units = **221**. For a total of 1409 units of water, which was billed.