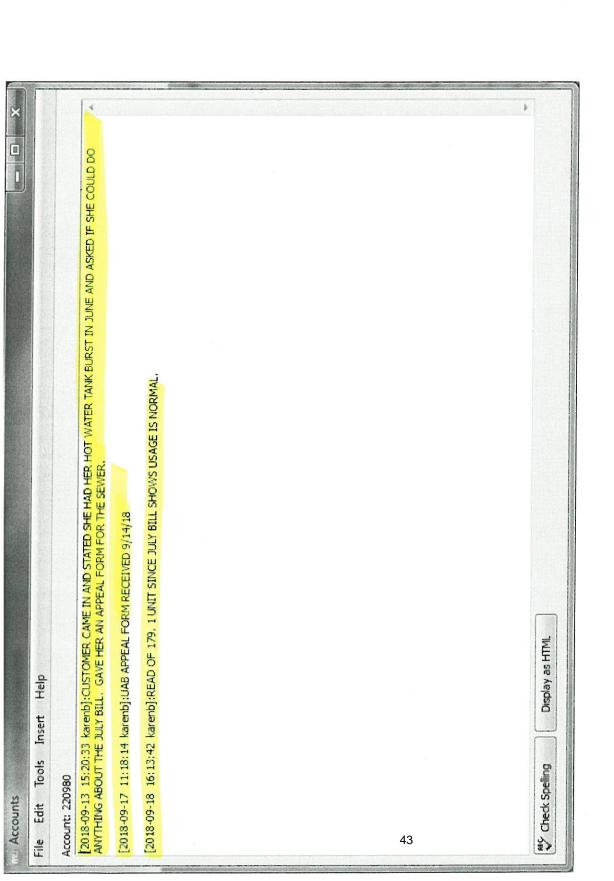

| 12. Do you dispute the meter reading used to determine your units of usage?                                                                                                                                                                                                          |
|--------------------------------------------------------------------------------------------------------------------------------------------------------------------------------------------------------------------------------------------------------------------------------------|
| Yes No (circle one)                                                                                                                                                                                                                                                                  |
| If yes, why?                                                                                                                                                                                                                                                                         |
|                                                                                                                                                                                                                                                                                      |
|                                                                                                                                                                                                                                                                                      |
| 13. Do you claim that there was a leak that caused higher than normal units of usage?                                                                                                                                                                                                |
| Yes No (circle one)                                                                                                                                                                                                                                                                  |
| If yes, did the water enter the sewer system? No - Francy mo                                                                                                                                                                                                                         |
| If yes, has the leak been repaired?                                                                                                                                                                                                                                                  |
| If yes, has the leak been repaired? <u>yes</u> Who made the repair? <u>Myself</u> - Replaces A gasker                                                                                                                                                                                |
| Has proof of the repair been attached to this appeal form?                                                                                                                                                                                                                           |
| 14. If your appeal is denied, will this cause you financial hardship for which you will seek                                                                                                                                                                                         |
| assistance from the City? If so, explain:                                                                                                                                                                                                                                            |
| we will have to pay half The bill NOW & half The bill Wext                                                                                                                                                                                                                           |
| Menth - I will hurt.                                                                                                                                                                                                                                                                 |
| Please note:                                                                                                                                                                                                                                                                         |
| <ol> <li>The Utility Advisory Board reviews abatement appeals at its monthly meetings which occur on the second Monday of every month at 5:30 P.M. at City Hall.</li> <li>Abatement Appeal Applications must be received by the 20<sup>th</sup> of the month to be placed</li> </ol> |
| on the following month's UAB agenda.  3. Customer's seeking abatement are encouraged, but not required, to appear before the                                                                                                                                                         |
| UAB when their abatement appeal is reviewed.                                                                                                                                                                                                                                         |
| <ol><li>Customers seeking an abatement will pay the uncontested average bill for both water<br/>and sewer prior to due date as specified on the invoice.</li></ol>                                                                                                                   |