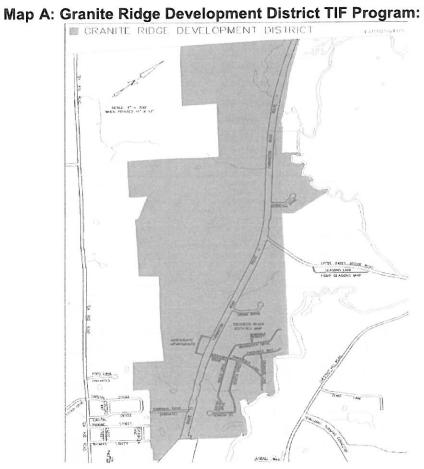

#### 1. District Boundaries

The Development District includes 71 properties indicated in a map of the area labeled Map A, and followed by a spreadsheet labeled Table 2. It encompasses land between Exit 15 of the Spaulding Turnpike, along the NH Route 11 Corridor to the Farmington town line. As indicated in Table 2, the proposed TIF District contains 913.09 acres, which represents 3.18% of the total land area in the City of Rochester (28,688.05 acres). The total assessed value of taxable property in the proposed district is \$62,326,773 or 3.04% of the total assessed value of taxable property in the City (\$2,048,617,212). Thus the district complies with the size standards of RSA 162-K:5 as amended.