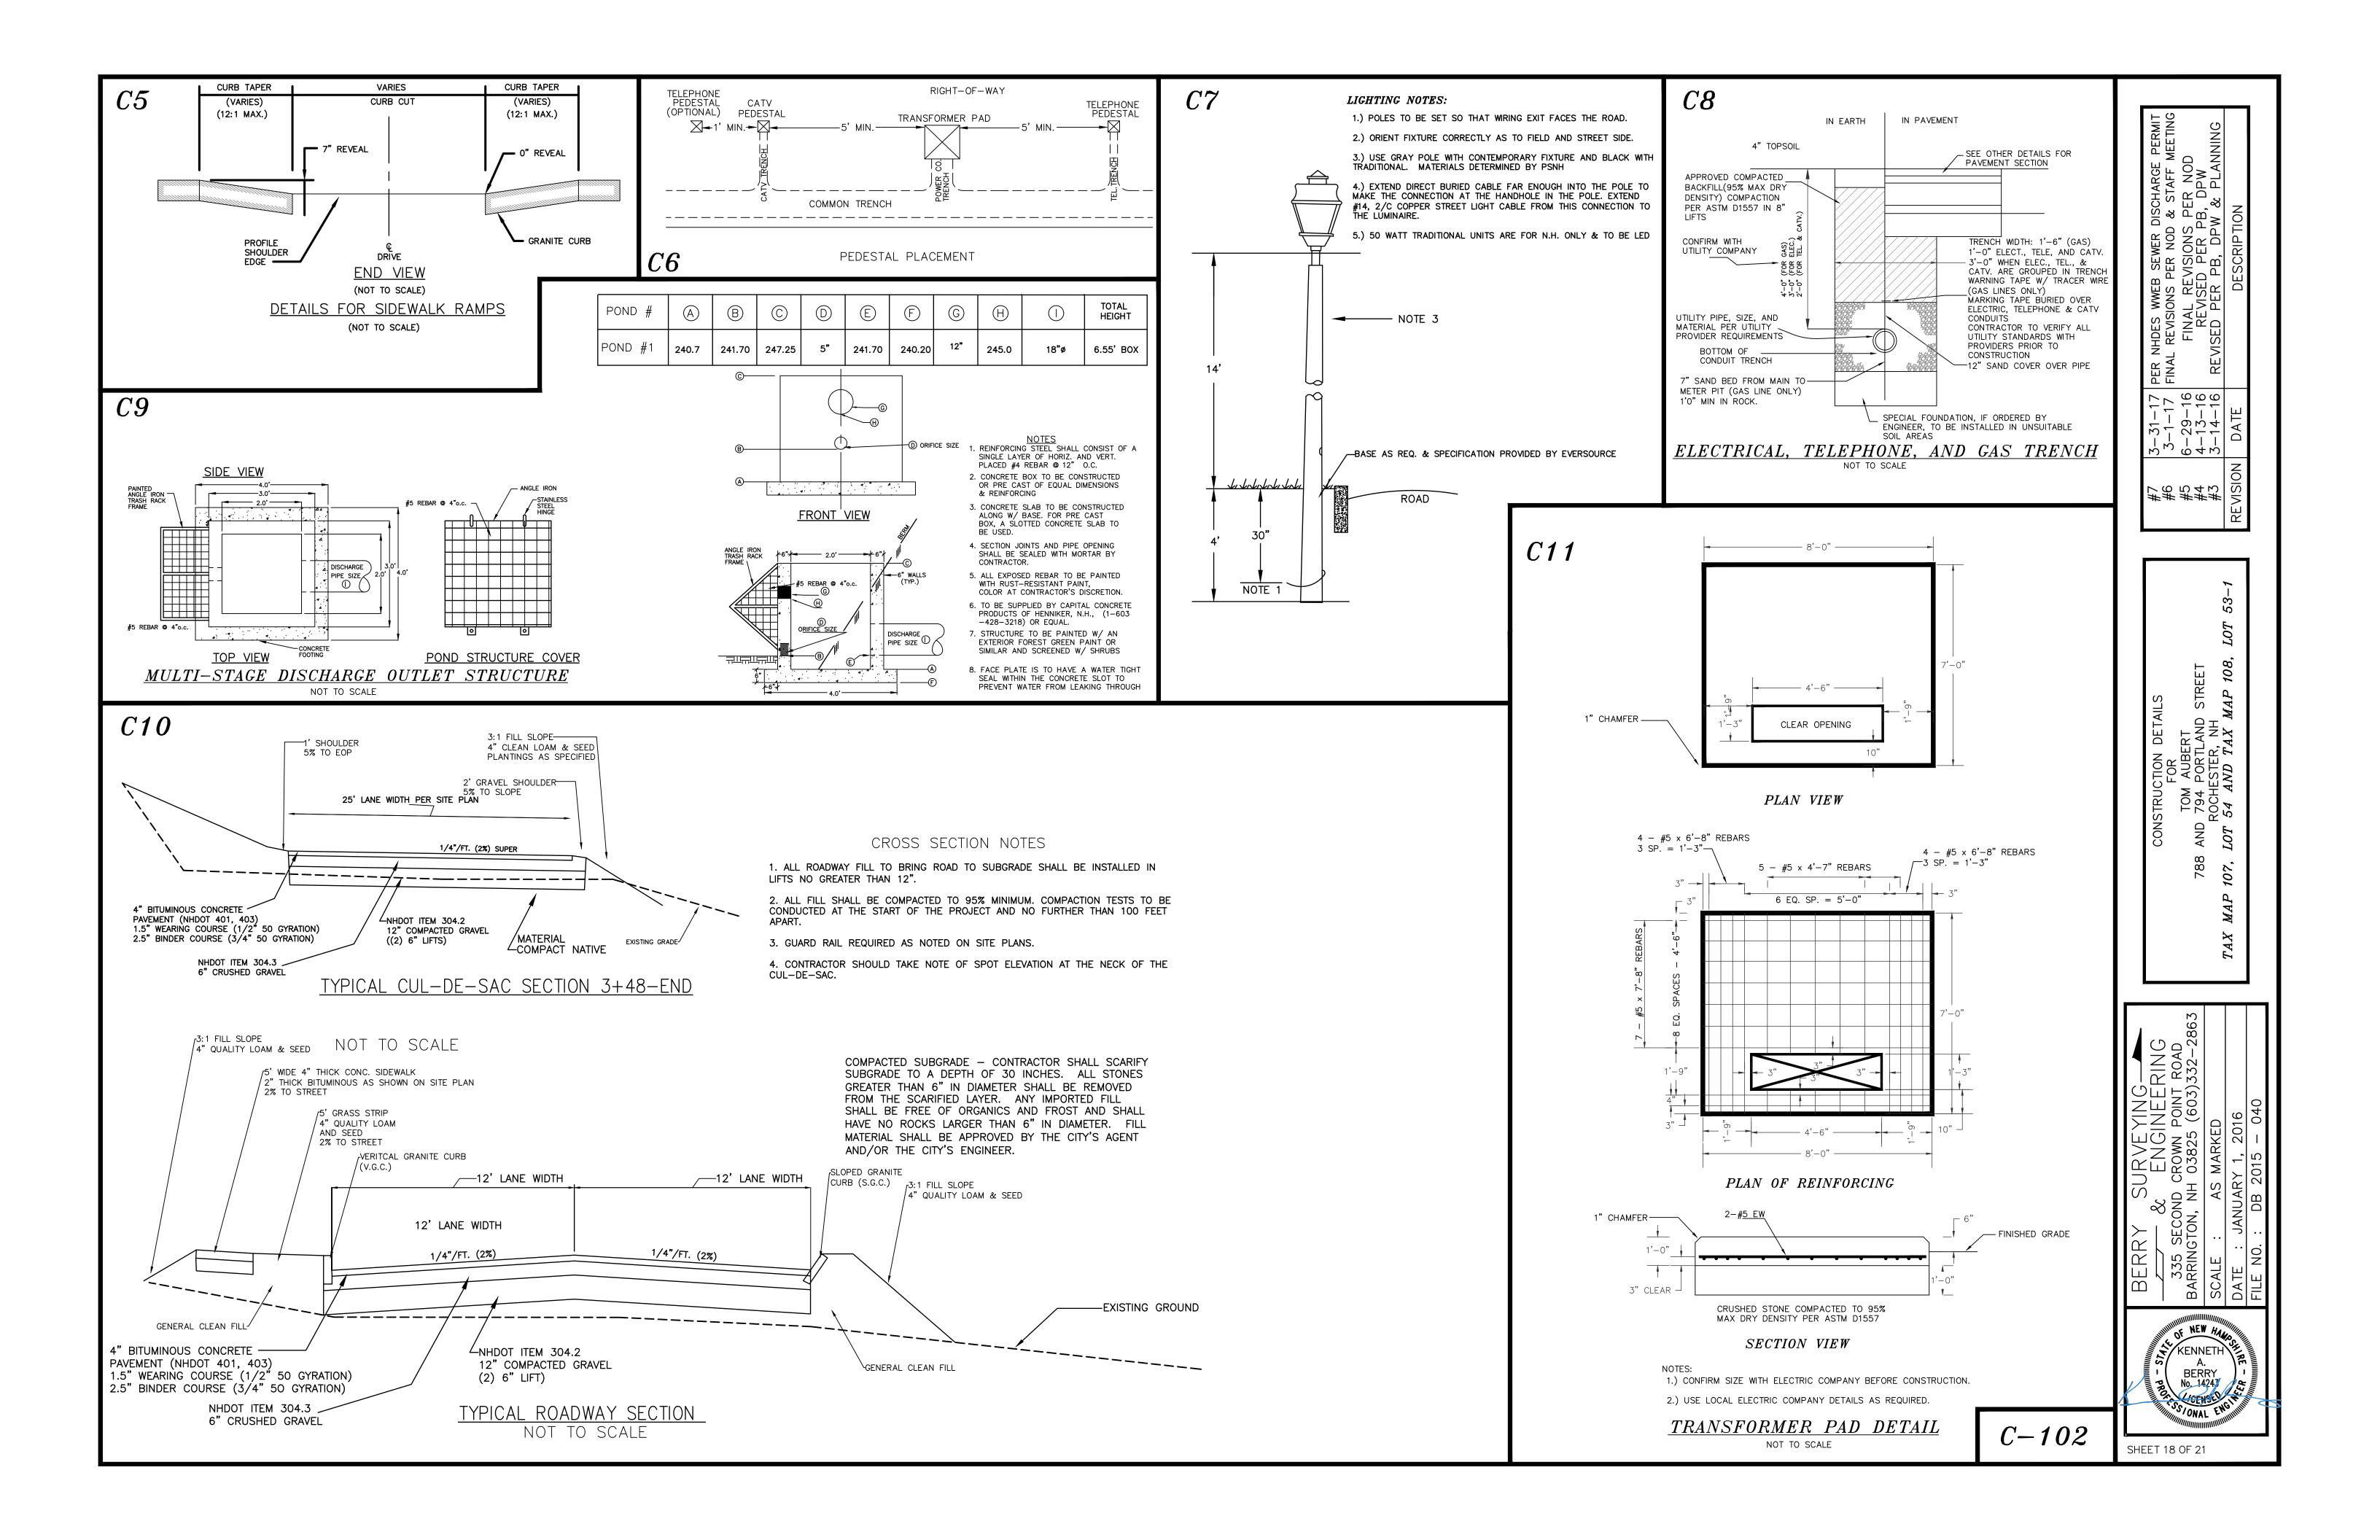

| 20                                                                                                      |                                                                                         | 40 4                                        | SCICENSE IN INTERNAL                                                                                                                                                                                                    |











50

50

50

50

50

50