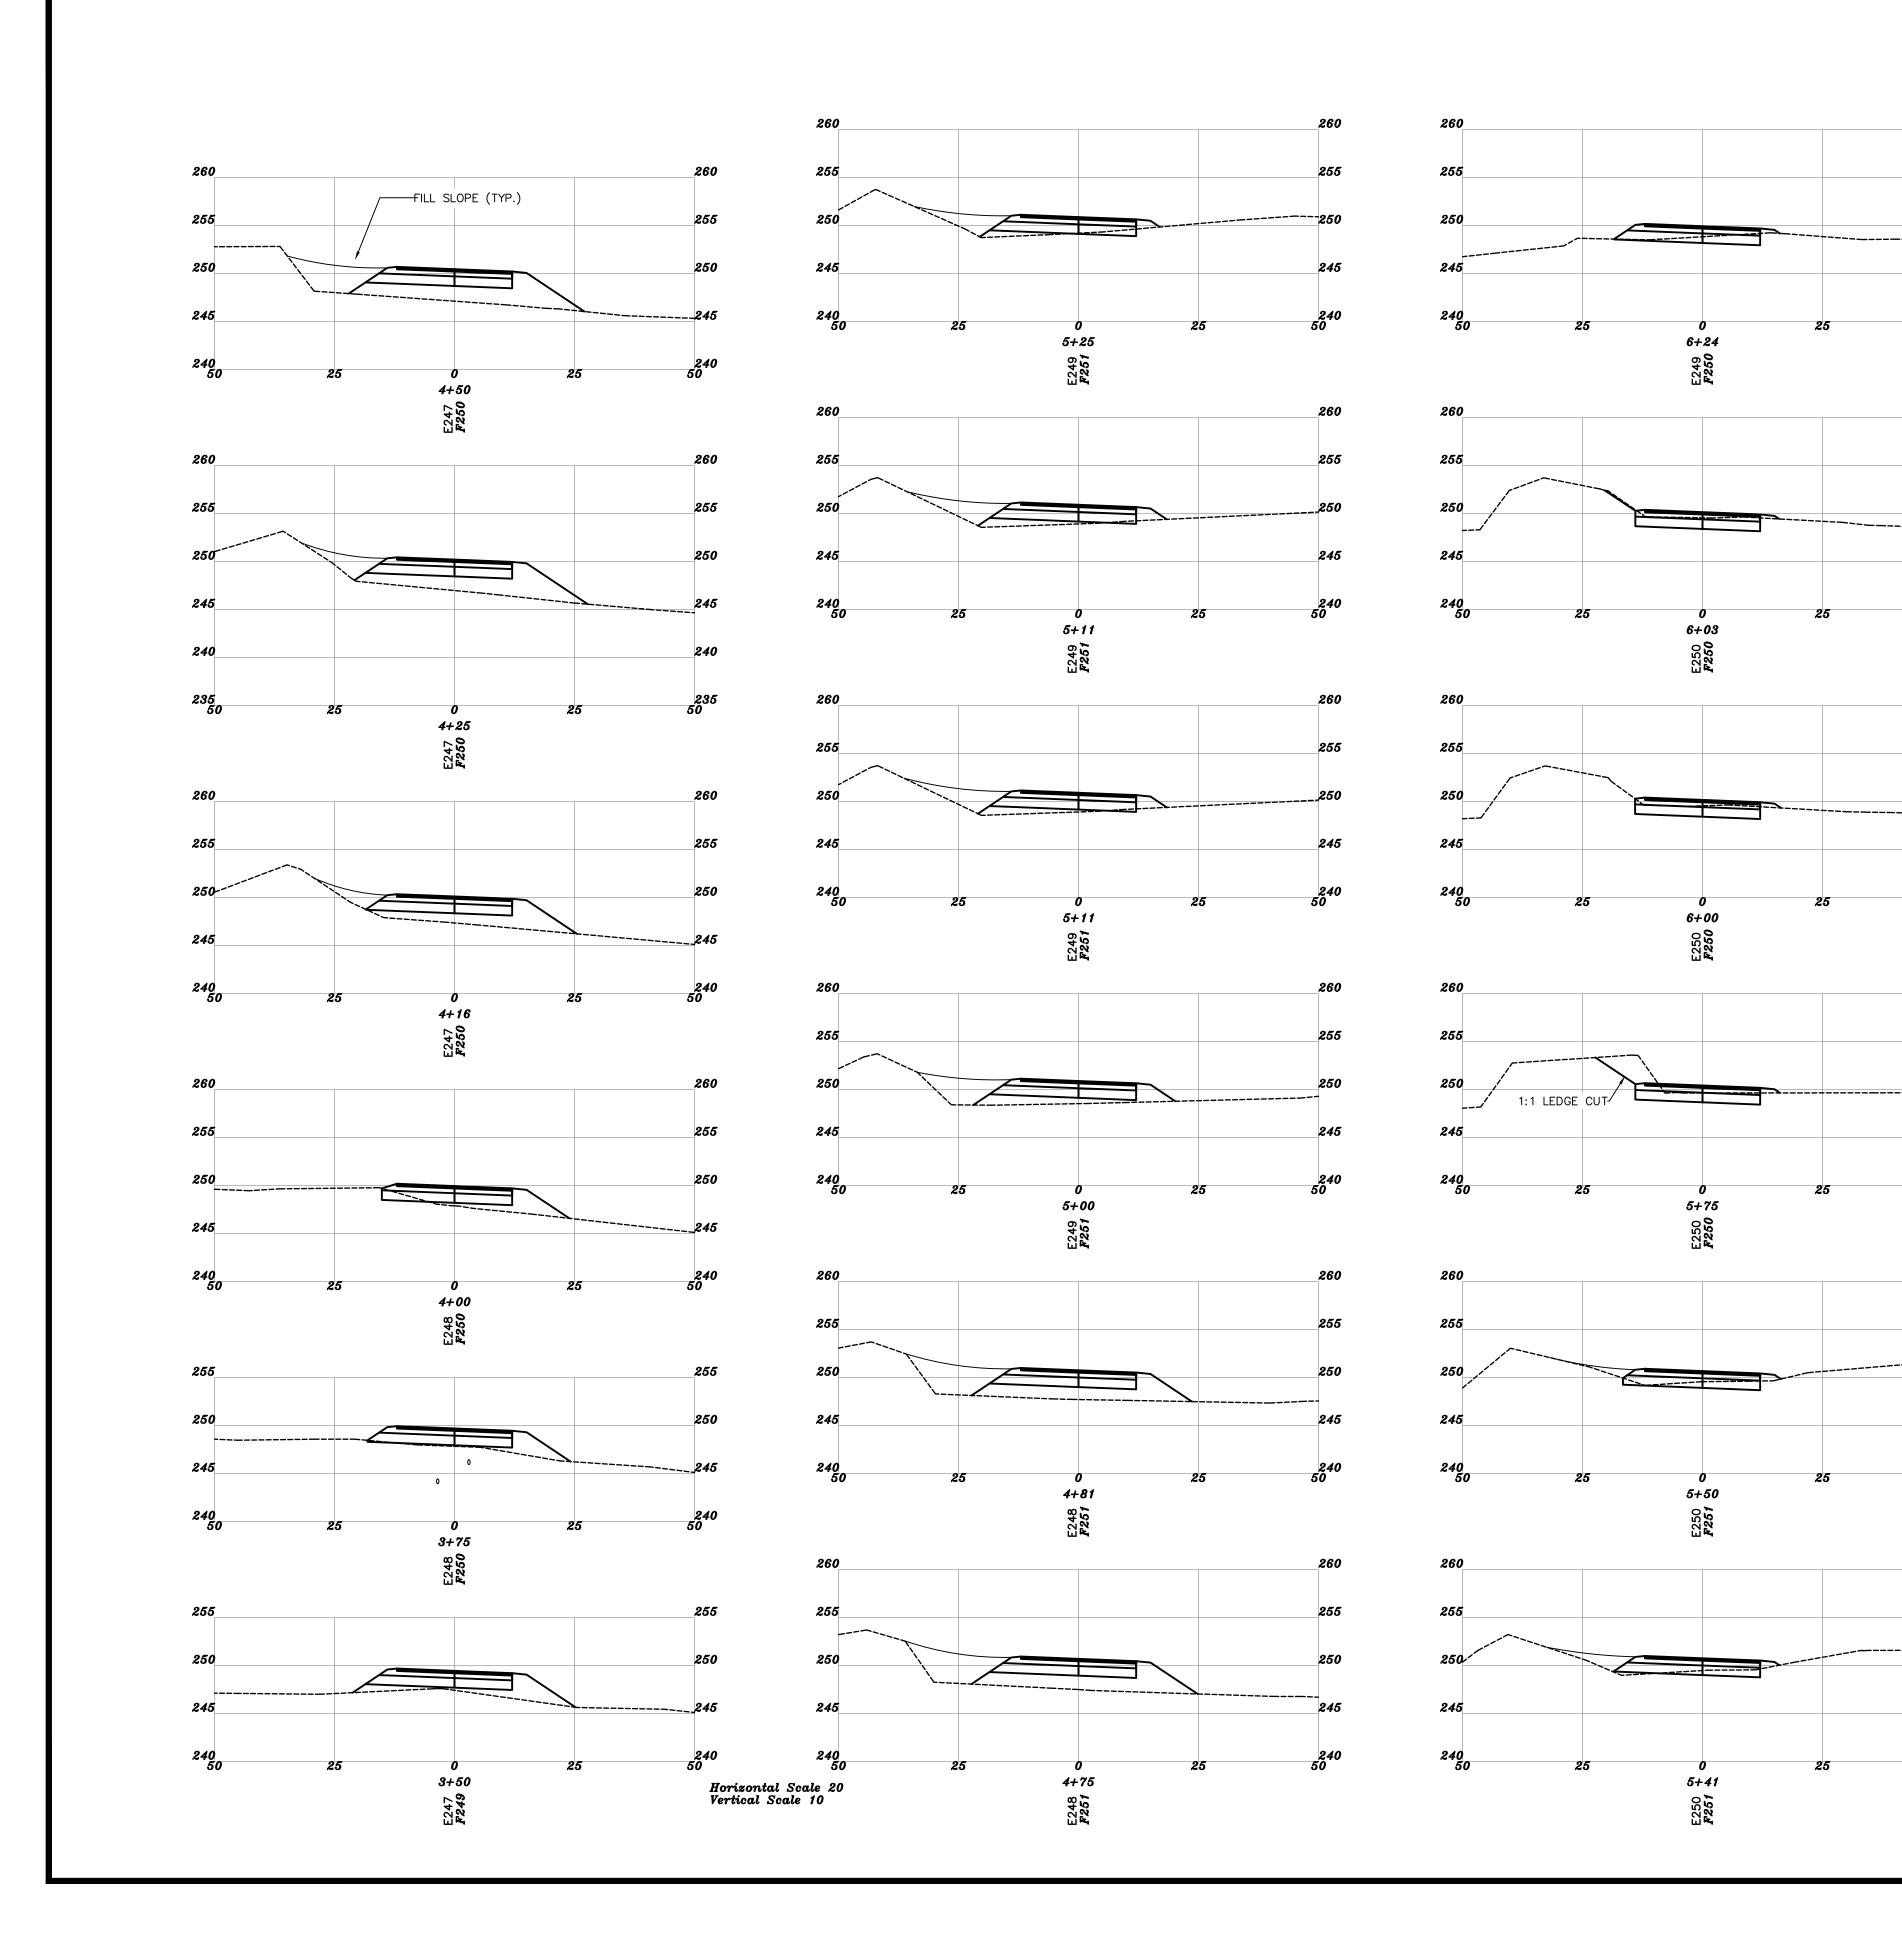

| 20                                                                                                      |                                                                                         | 40 4                                        | SCICENSE IN INTERNAL                                                                                                                                                                                                    |











50

50

50

50

50

50