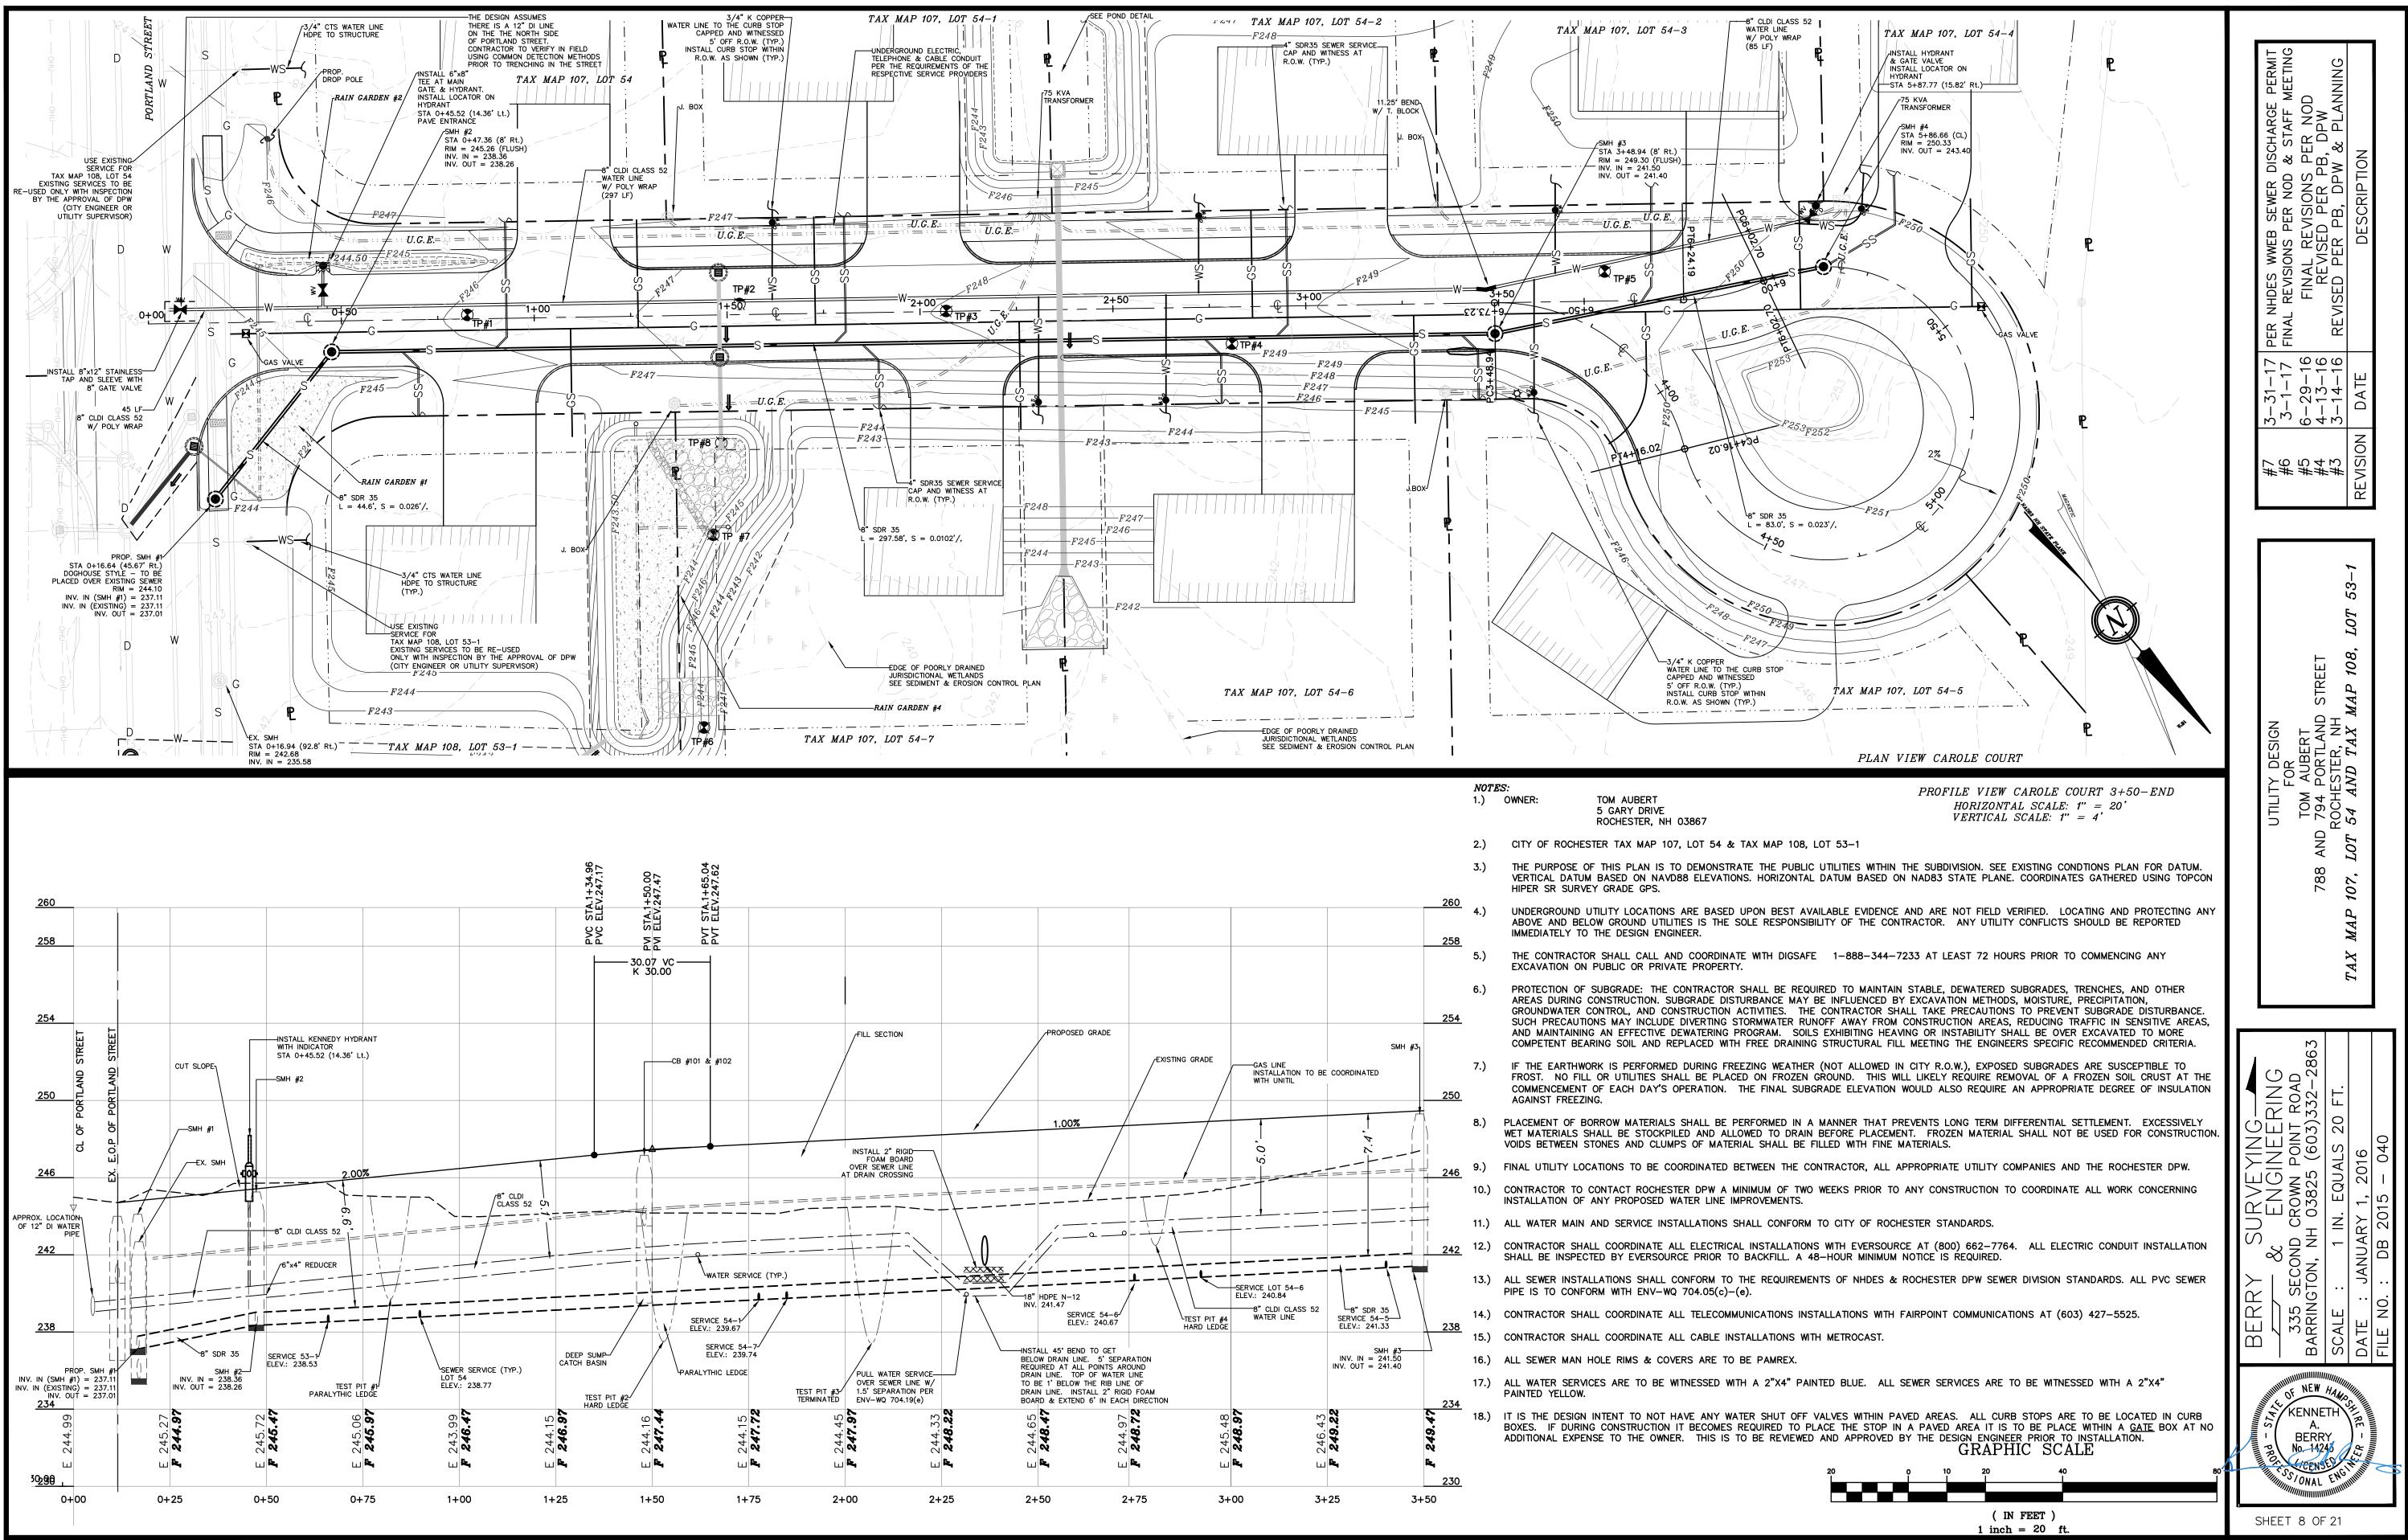

| 1   |                                |                                                                                                                                                             |
|-----|--------------------------------|-------------------------------------------------------------------------------------------------------------------------------------------------------------|
| )TE | IS:                            |                                                                                                                                                             |
|     | OWNER:                         | TOM AUBERT<br>5 GARY DRIVE<br>ROCHESTER, NH 03867                                                                                                           |
| )   | CITY OF ROCHE                  | STER TAX MAP 107, LOT 54 & TAX MAP                                                                                                                          |
| )   | THE PURPOSE                    | OF THIS PLAN IS TO DEMONSTRATE GRADI                                                                                                                        |
| )   | PROTECTING AN                  | UTILITY LOCATIONS ARE BASED UPON BES<br>NY ABOVE AND BELOW GROUND UTILITIES I<br>PORTED IMMEDIATELY TO THE DESIGN ENG                                       |
| )   |                                | OR SHALL CALL AND COORDINATE WITH DI<br>N PUBLIC OR PRIVATE PROPERTY.                                                                                       |
| )   | SEE DETAILS C                  | ONCERNING SITE LAYOUT, DRAINAGE, UTILI                                                                                                                      |
| )   | DETAILS) HOOD<br>FINISH GRADE, | SINS SHALL BE PRE-CAST H-20 LOADING<br>IS ARE TO BE "THE ELIMINATOR" BY KLEAI<br>UNLESS OTHERWISE INSTRUCTED DURING (<br>ALL RIMS, GRATES AND COVERS ARE TO |
| )   | SEE SEDIMENT                   | & EROSION CONTROL PLAN FOR INLET PR                                                                                                                         |
| )   | ALL DRAINAGE                   | PIPE IS TO BE HDPE N-12 ASTM F2648.                                                                                                                         |
| .)  |                                | S TO BE VERIFIED BY THE CONTRACTOR P<br>F ANY DISCREPANCY. TEMPORARY BENCH                                                                                  |
| )   |                                | E PROJECT IS SUBJECT TO THE EPA NPDE<br>POLUTION PREVENTION PLAN (SWPPP). WE                                                                                |
| .)  |                                | DMPLETION AND 85% STABALIZATION THE IN<br>THE BASIN SUMPS.                                                                                                  |
| .)  | ALL UNPAVED                    | AREAS ARE TO RECEIVE 4" QUALITY LOAM                                                                                                                        |
| .)  | ALL BASINS AN                  | ND DRAINS ARE TO HAVE BOOTS INSTALLED                                                                                                                       |
| .)  | ALL CATCH BA                   | SINS TO BE LINED WITH A POLYETHYLENE                                                                                                                        |
| .)  |                                | CLEAN OUTS ARE TO BE VERTICAL 12" N<br>BE DEMARCATED WITH A "D"                                                                                             |
| .)  | INTENT FOR ST                  | SHEET FOR COMPLETE LOT GRADING. GR<br>ORMWATER FLOW. IF THE DEVELOPER OF<br>YSIS AND APPROVAL BY THE DPW UNDER                                              |
| .)  |                                | ND REUSE OF THE EXISTING CATCH BASIN<br>IY ENGINEER OR UTILITIES FOREMAN. IF TH                                                                             |
|     |                                | -                                                                                                                                                           |