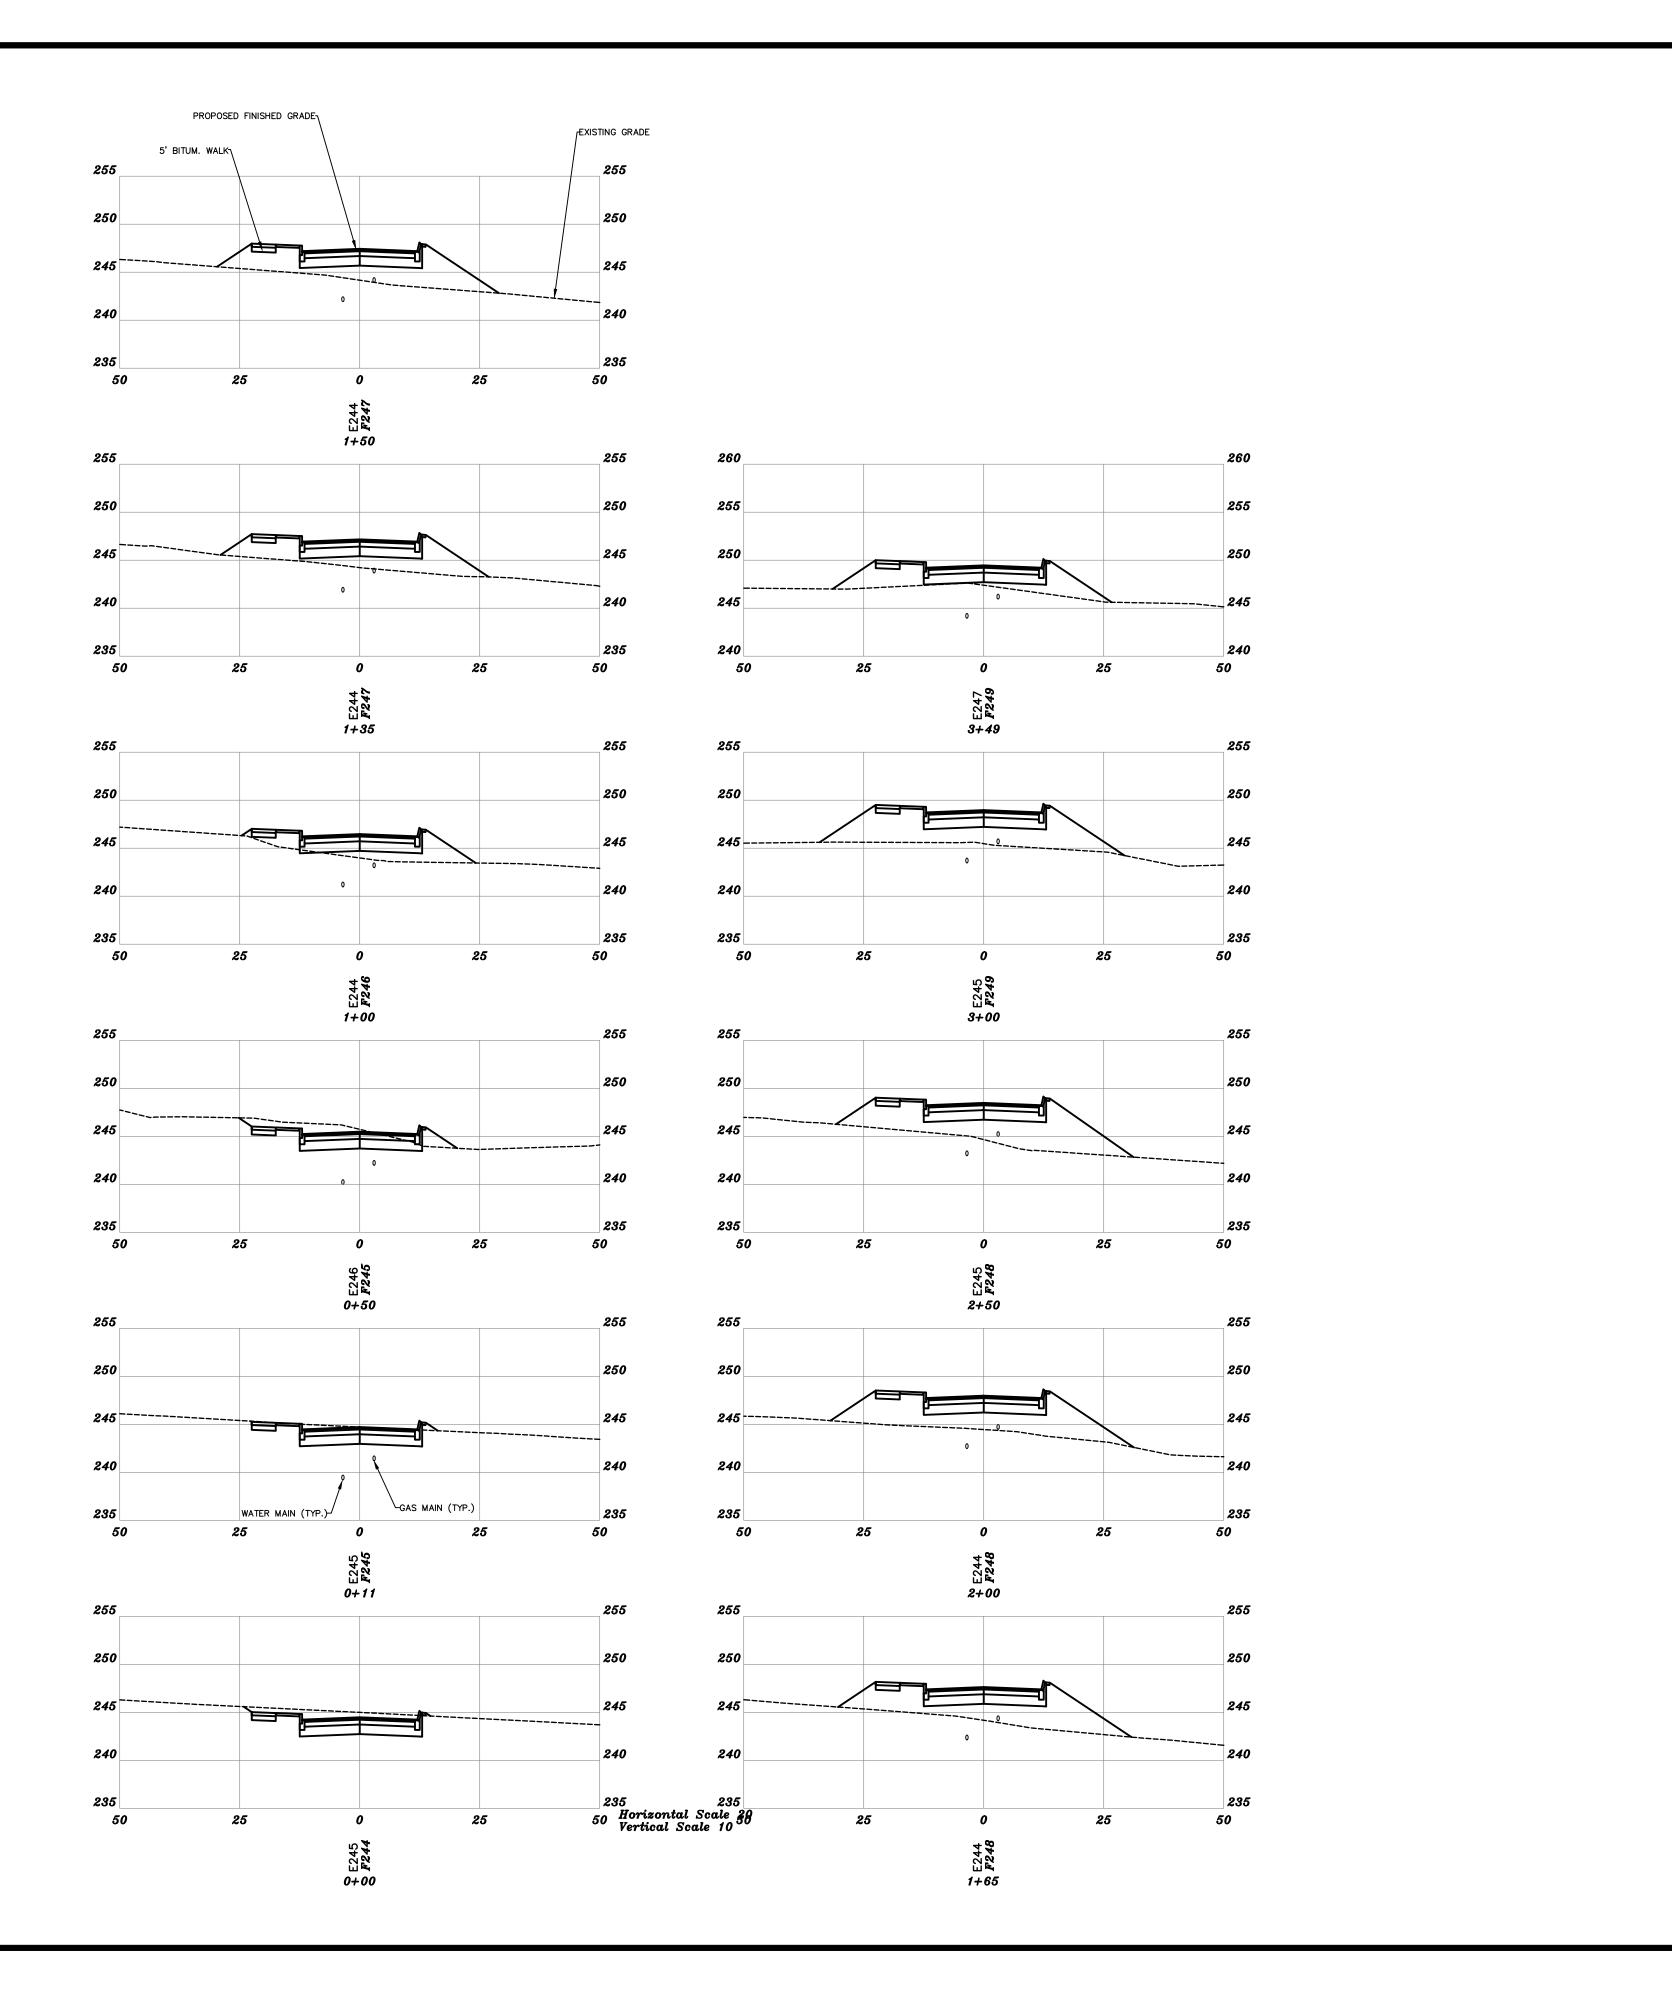

| BERY SURVENIC<br>A MUERT<br>A MADE TAX MAP 707, LOT 54 AND TAX MAP 708, LOT 57 AND |                                |                                                                                                                                                                                                                                                                                                                                                                                                                                                                                                                                                                                                                                                                                                                                                                                                                                                                                                                                                                                                                                                                                                                                                                                                                                                                                                                                                                                                                                                                                                                                                                                                                                                                                                                                                                                                                                                                                                                                                                                                                                                                                                                                                                                                                                                                                                                                                        |
|------------------------------------------------------------------------------------------------------------------------------------------------------------------------------------------------------------------------------------------------------------------------------------------------------------------------------------------------------------------------------------------------------------------------------------------------------------------------------------------------------------------------------------------------------------------------------------------------------------------------------------------------------------------------------------------------------------------------------------------------------------------------------------------------------------------------------------------------------------------------------------------------------------------------------------------------------------------------------------------------------------------------------------------------------------------------------------------------------------------------------------------------------------------------------------------------------------------------------------------------------------------------------------------------------------------------------------------------------------------------------------------------------------------------------------------------------------------------------------------------------------------------------------------------------------------------------------------------------------------------------------------------------------------------------------------------------------------------------------------------------------------------------------------------------------------------------------------------------------------------------------------------------------------------------------------------------------------------------------------------------------------------------------------------------------------------------------------------------------------------------------|--------------------------------|--------------------------------------------------------------------------------------------------------------------------------------------------------------------------------------------------------------------------------------------------------------------------------------------------------------------------------------------------------------------------------------------------------------------------------------------------------------------------------------------------------------------------------------------------------------------------------------------------------------------------------------------------------------------------------------------------------------------------------------------------------------------------------------------------------------------------------------------------------------------------------------------------------------------------------------------------------------------------------------------------------------------------------------------------------------------------------------------------------------------------------------------------------------------------------------------------------------------------------------------------------------------------------------------------------------------------------------------------------------------------------------------------------------------------------------------------------------------------------------------------------------------------------------------------------------------------------------------------------------------------------------------------------------------------------------------------------------------------------------------------------------------------------------------------------------------------------------------------------------------------------------------------------------------------------------------------------------------------------------------------------------------------------------------------------------------------------------------------------------------------------------------------------------------------------------------------------------------------------------------------------------------------------------------------------------------------------------------------------|
| BERY SURVEYING<br>State 1 IN FOUND<br>SCALE : JNUJARY 1, 2016<br>TAX MAP 107, LOT 54 AND TAX MAP 108, LOT 53-1<br>DATE : JNUJARY 1, 2016<br>TAX MAP 107, LOT 54 AND TAX MAP 108, LOT 53-1<br>TAX MAP 107, LOT 54 AND TAX MAP 108, LOT 53-1<br>DATE : JNUJARY 1, 2016<br>TAX MAP 107, LOT 54 AND TAX MAP 108, LOT 53-1<br>DATE : JNUJARY 1, 2016<br>TAX MAP 107, LOT 54 AND TAX MAP 108, LOT 53-1<br>DATE : JNUJARY 1, 2016                                                                                                                                                                                                                                                                                                                                                                                                                                                                                                                                                                                                                                                                                                                                                                                                                                                                                                                                                                                                                                                                                                                                                                                                                                                                                                                                                                                                                                                                                                                                                                                                                                                                                                         |                                | 3-31-17<br>3-1-17<br>6-29-16<br>4-13-16<br>3-14-16<br>DATE<br>DATE                                                                                                                                                                                                                                                                                                                                                                                                                                                                                                                                                                                                                                                                                                                                                                                                                                                                                                                                                                                                                                                                                                                                                                                                                                                                                                                                                                                                                                                                                                                                                                                                                                                                                                                                                                                                                                                                                                                                                                                                                                                                                                                                                                                                                                                                                     |
| BERY SURVEYING<br>335 SECOND CROWN POINT ROAD<br>BARRINGTON, NH 03825 (603)332-2863<br>SCALE : 1 IN. EQUALS 20 FT.<br>PAR MAP 107, LOT 54 P07<br>FILE NO. : DB 2015 - 040                                                                                                                                                                                                                                                                                                                                                                                                                                                                                                                                                                                                                                                                                                                                                                                                                                                                                                                                                                                                                                                                                                                                                                                                                                                                                                                                                                                                                                                                                                                                                                                                                                                                                                                                                                                                                                                                                                                                                          |                                | #7<br>#6<br>#45<br>REVISI                                                                                                                                                                                                                                                                                                                                                                                                                                                                                                                                                                                                                                                                                                                                                                                                                                                                                                                                                                                                                                                                                                                                                                                                                                                                                                                                                                                                                                                                                                                                                                                                                                                                                                                                                                                                                                                                                                                                                                                                                                                                                                                                                                                                                                                                                                                              |
| BERY SURVEYING<br>335 SECOND CROWN POINT ROAD<br>BARRINGTON, NH 03825 (603)332-2863<br>SCALE : 1 IN. EQUALS 20 FT.<br>PAR MAP 107, LOT 54 P07<br>FILE NO. : DB 2015 - 040                                                                                                                                                                                                                                                                                                                                                                                                                                                                                                                                                                                                                                                                                                                                                                                                                                                                                                                                                                                                                                                                                                                                                                                                                                                                                                                                                                                                                                                                                                                                                                                                                                                                                                                                                                                                                                                                                                                                                          |                                |                                                                                                                                                                                                                                                                                                                                                                                                                                                                                                                                                                                                                                                                                                                                                                                                                                                                                                                                                                                                                                                                                                                                                                                                                                                                                                                                                                                                                                                                                                                                                                                                                                                                                                                                                                                                                                                                                                                                                                                                                                                                                                                                                                                                                                                                                                                                                        |
| GRAPHIC SCATE : 1 IN. EQUA                                                                                                                                                                                                                                                                                                                                                                                                                                                                                                                                                                                                                                                                                                                                                                                                                                                                                                                                                                                                                                                                                                                                                                                                                                                                                                                                                                                                                                                                                                                                                                                                                                                                                                                                                                                                                                                                                                                                                                                                                                                                                                         |                                | PROFILE<br>FOR<br>TOM AUE<br>794 POR<br>794 POR<br>64 AND                                                                                                                                                                                                                                                                                                                                                                                                                                                                                                                                                                                                                                                                                                                                                                                                                                                                                                                                                                                                                                                                                                                                                                                                                                                                                                                                                                                                                                                                                                                                                                                                                                                                                                                                                                                                                                                                                                                                                                                                                                                                                                                                                                                                                                                                                              |
| ( IN FEET )                                                                                                                                                                                                                                                                                                                                                                                                                                                                                                                                                                                                                                                                                                                                                                                                                                                                                                                                                                                                                                                                                                                                                                                                                                                                                                                                                                                                                                                                                                                                                                                                                                                                                                                                                                                                                                                                                                                                                                                                                                                                                                                        |                                | BERRY SURVE<br>2. C ENG<br>3.35 SECOND CROWN<br>3.35 SECO |
| $1 \mod -20$ It.                                                                                                                                                                                                                                                                                                                                                                                                                                                                                                                                                                                                                                                                                                                                                                                                                                                                                                                                                                                                                                                                                                                                                                                                                                                                                                                                                                                                                                                                                                                                                                                                                                                                                                                                                                                                                                                                                                                                                                                                                                                                                                                   | ( IN FEET )<br>1 inch = 20 ft. | SHEET 7 OF 21                                                                                                                                                                                                                                                                                                                                                                                                                                                                                                                                                                                                                                                                                                                                                                                                                                                                                                                                                                                                                                                                                                                                                                                                                                                                                                                                                                                                                                                                                                                                                                                                                                                                                                                                                                                                                                                                                                                                                                                                                                                                                                                                                                                                                                                                                                                                          |