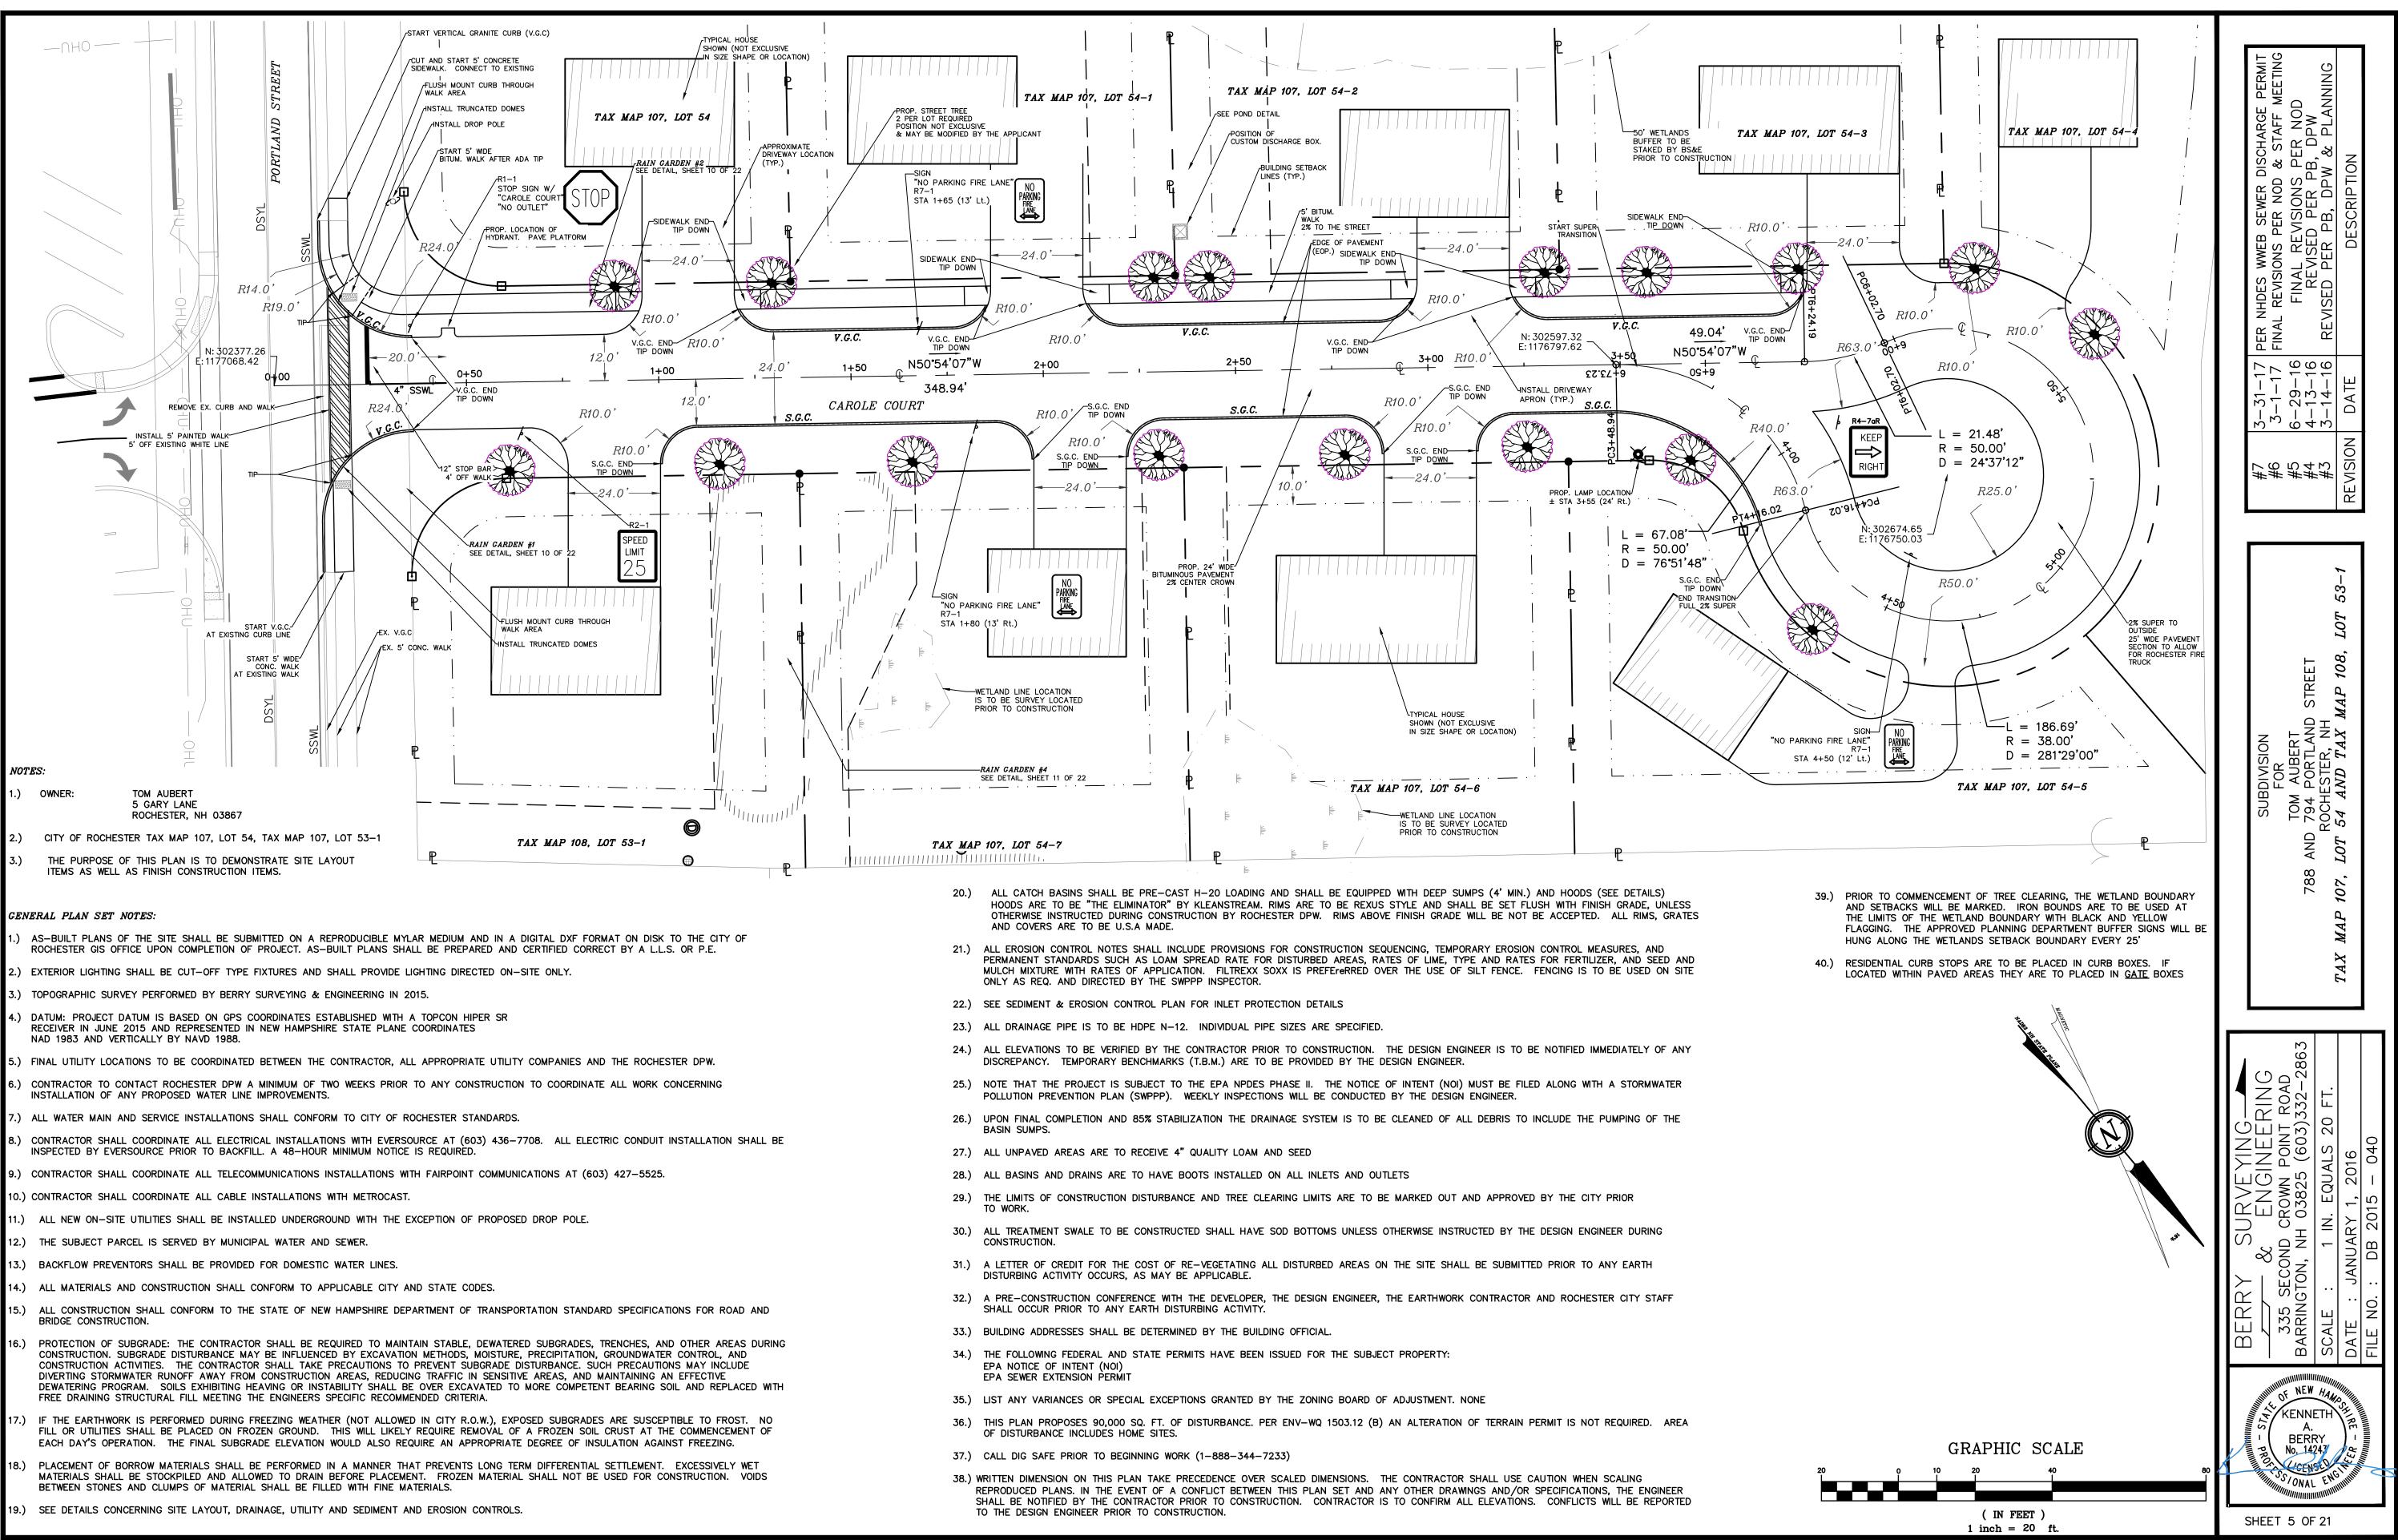

| 1   |                                |                                                                                                                                                             |
|-----|--------------------------------|-------------------------------------------------------------------------------------------------------------------------------------------------------------|
| )TE | IS:                            |                                                                                                                                                             |
|     | OWNER:                         | TOM AUBERT<br>5 GARY DRIVE<br>ROCHESTER, NH 03867                                                                                                           |
| )   | CITY OF ROCHE                  | STER TAX MAP 107, LOT 54 & TAX MAP                                                                                                                          |
| )   | THE PURPOSE                    | OF THIS PLAN IS TO DEMONSTRATE GRADI                                                                                                                        |
| )   | PROTECTING AN                  | UTILITY LOCATIONS ARE BASED UPON BES<br>NY ABOVE AND BELOW GROUND UTILITIES I<br>PORTED IMMEDIATELY TO THE DESIGN ENG                                       |
| )   |                                | OR SHALL CALL AND COORDINATE WITH DI<br>N PUBLIC OR PRIVATE PROPERTY.                                                                                       |
| )   | SEE DETAILS C                  | ONCERNING SITE LAYOUT, DRAINAGE, UTILI                                                                                                                      |
| )   | DETAILS) HOOD<br>FINISH GRADE, | SINS SHALL BE PRE-CAST H-20 LOADING<br>IS ARE TO BE "THE ELIMINATOR" BY KLEAI<br>UNLESS OTHERWISE INSTRUCTED DURING (<br>ALL RIMS, GRATES AND COVERS ARE TO |
| )   | SEE SEDIMENT                   | & EROSION CONTROL PLAN FOR INLET PR                                                                                                                         |
| )   | ALL DRAINAGE                   | PIPE IS TO BE HDPE N-12 ASTM F2648.                                                                                                                         |
| .)  |                                | S TO BE VERIFIED BY THE CONTRACTOR P<br>F ANY DISCREPANCY. TEMPORARY BENCH                                                                                  |
| )   |                                | E PROJECT IS SUBJECT TO THE EPA NPDE<br>POLUTION PREVENTION PLAN (SWPPP). WE                                                                                |
| .)  |                                | DMPLETION AND 85% STABALIZATION THE IN<br>THE BASIN SUMPS.                                                                                                  |
| .)  | ALL UNPAVED                    | AREAS ARE TO RECEIVE 4" QUALITY LOAM                                                                                                                        |
| .)  | ALL BASINS AN                  | ND DRAINS ARE TO HAVE BOOTS INSTALLED                                                                                                                       |
| .)  | ALL CATCH BA                   | SINS TO BE LINED WITH A POLYETHYLENE                                                                                                                        |
| .)  |                                | CLEAN OUTS ARE TO BE VERTICAL 12" N<br>BE DEMARCATED WITH A "D"                                                                                             |
| .)  | INTENT FOR ST                  | SHEET FOR COMPLETE LOT GRADING. GR<br>ORMWATER FLOW. IF THE DEVELOPER OF<br>YSIS AND APPROVAL BY THE DPW UNDER                                              |
| .)  |                                | ND REUSE OF THE EXISTING CATCH BASIN<br>IY ENGINEER OR UTILITIES FOREMAN. IF TH                                                                             |
|     |                                | -                                                                                                                                                           |