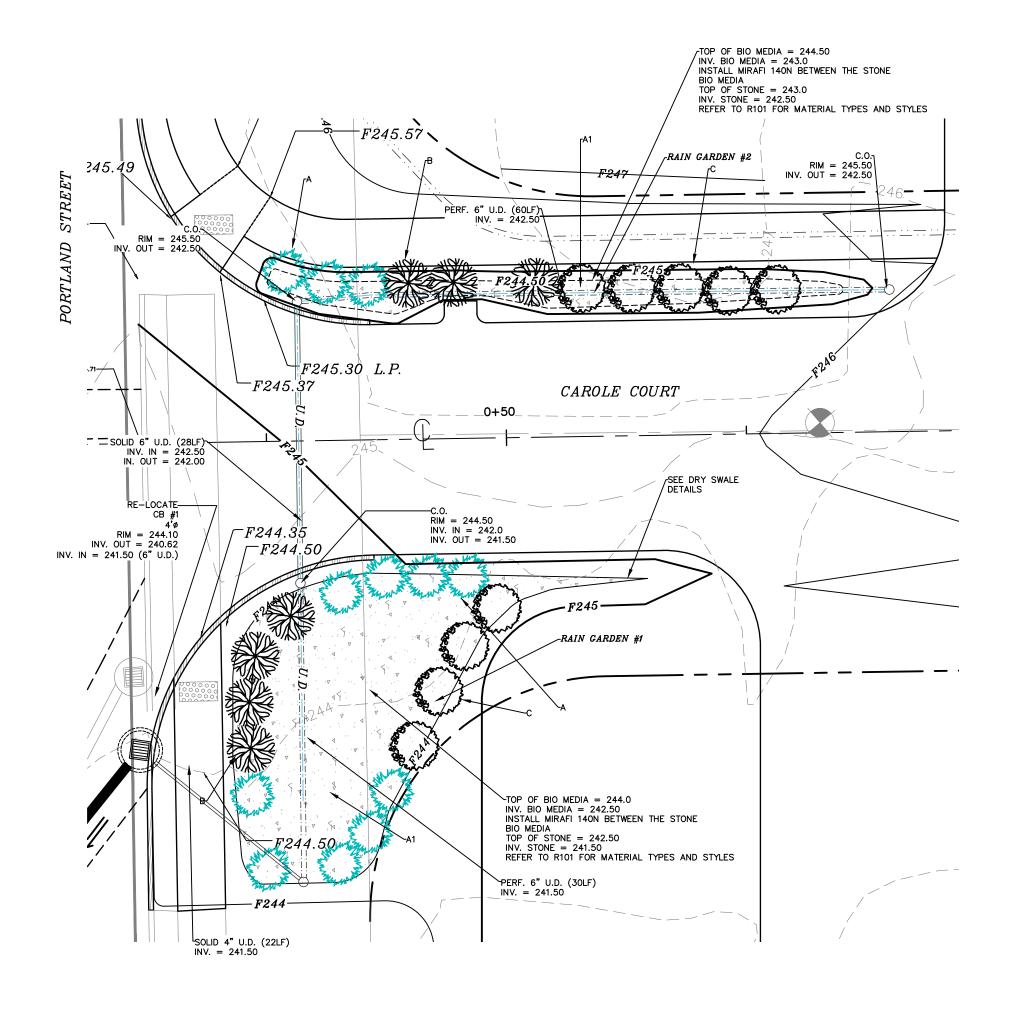

| 1   |                                |                                                                                                                                                             |
|-----|--------------------------------|-------------------------------------------------------------------------------------------------------------------------------------------------------------|
| )TE | IS:                            |                                                                                                                                                             |
|     | OWNER:                         | TOM AUBERT<br>5 GARY DRIVE<br>ROCHESTER, NH 03867                                                                                                           |
| )   | CITY OF ROCHE                  | STER TAX MAP 107, LOT 54 & TAX MAP                                                                                                                          |
| )   | THE PURPOSE                    | OF THIS PLAN IS TO DEMONSTRATE GRADI                                                                                                                        |
| )   | PROTECTING AN                  | UTILITY LOCATIONS ARE BASED UPON BES<br>NY ABOVE AND BELOW GROUND UTILITIES I<br>PORTED IMMEDIATELY TO THE DESIGN ENG                                       |
| )   |                                | OR SHALL CALL AND COORDINATE WITH DI<br>N PUBLIC OR PRIVATE PROPERTY.                                                                                       |
| )   | SEE DETAILS C                  | ONCERNING SITE LAYOUT, DRAINAGE, UTILI                                                                                                                      |
| )   | DETAILS) HOOD<br>FINISH GRADE, | SINS SHALL BE PRE-CAST H-20 LOADING<br>IS ARE TO BE "THE ELIMINATOR" BY KLEAI<br>UNLESS OTHERWISE INSTRUCTED DURING (<br>ALL RIMS, GRATES AND COVERS ARE TO |
| )   | SEE SEDIMENT                   | & EROSION CONTROL PLAN FOR INLET PR                                                                                                                         |
| )   | ALL DRAINAGE                   | PIPE IS TO BE HDPE N-12 ASTM F2648.                                                                                                                         |
| .)  |                                | S TO BE VERIFIED BY THE CONTRACTOR P<br>F ANY DISCREPANCY. TEMPORARY BENCH                                                                                  |
| )   |                                | E PROJECT IS SUBJECT TO THE EPA NPDE<br>POLUTION PREVENTION PLAN (SWPPP). WE                                                                                |
| .)  |                                | DMPLETION AND 85% STABALIZATION THE IN<br>THE BASIN SUMPS.                                                                                                  |
| .)  | ALL UNPAVED                    | AREAS ARE TO RECEIVE 4" QUALITY LOAM                                                                                                                        |
| .)  | ALL BASINS AN                  | ND DRAINS ARE TO HAVE BOOTS INSTALLED                                                                                                                       |
| .)  | ALL CATCH BA                   | SINS TO BE LINED WITH A POLYETHYLENE                                                                                                                        |
| .)  |                                | CLEAN OUTS ARE TO BE VERTICAL 12" N<br>BE DEMARCATED WITH A "D"                                                                                             |
| .)  | INTENT FOR ST                  | SHEET FOR COMPLETE LOT GRADING. GR<br>ORMWATER FLOW. IF THE DEVELOPER OF<br>YSIS AND APPROVAL BY THE DPW UNDER                                              |
| .)  |                                | ND REUSE OF THE EXISTING CATCH BASIN<br>IY ENGINEER OR UTILITIES FOREMAN. IF TH                                                                             |
|     |                                | -                                                                                                                                                           |