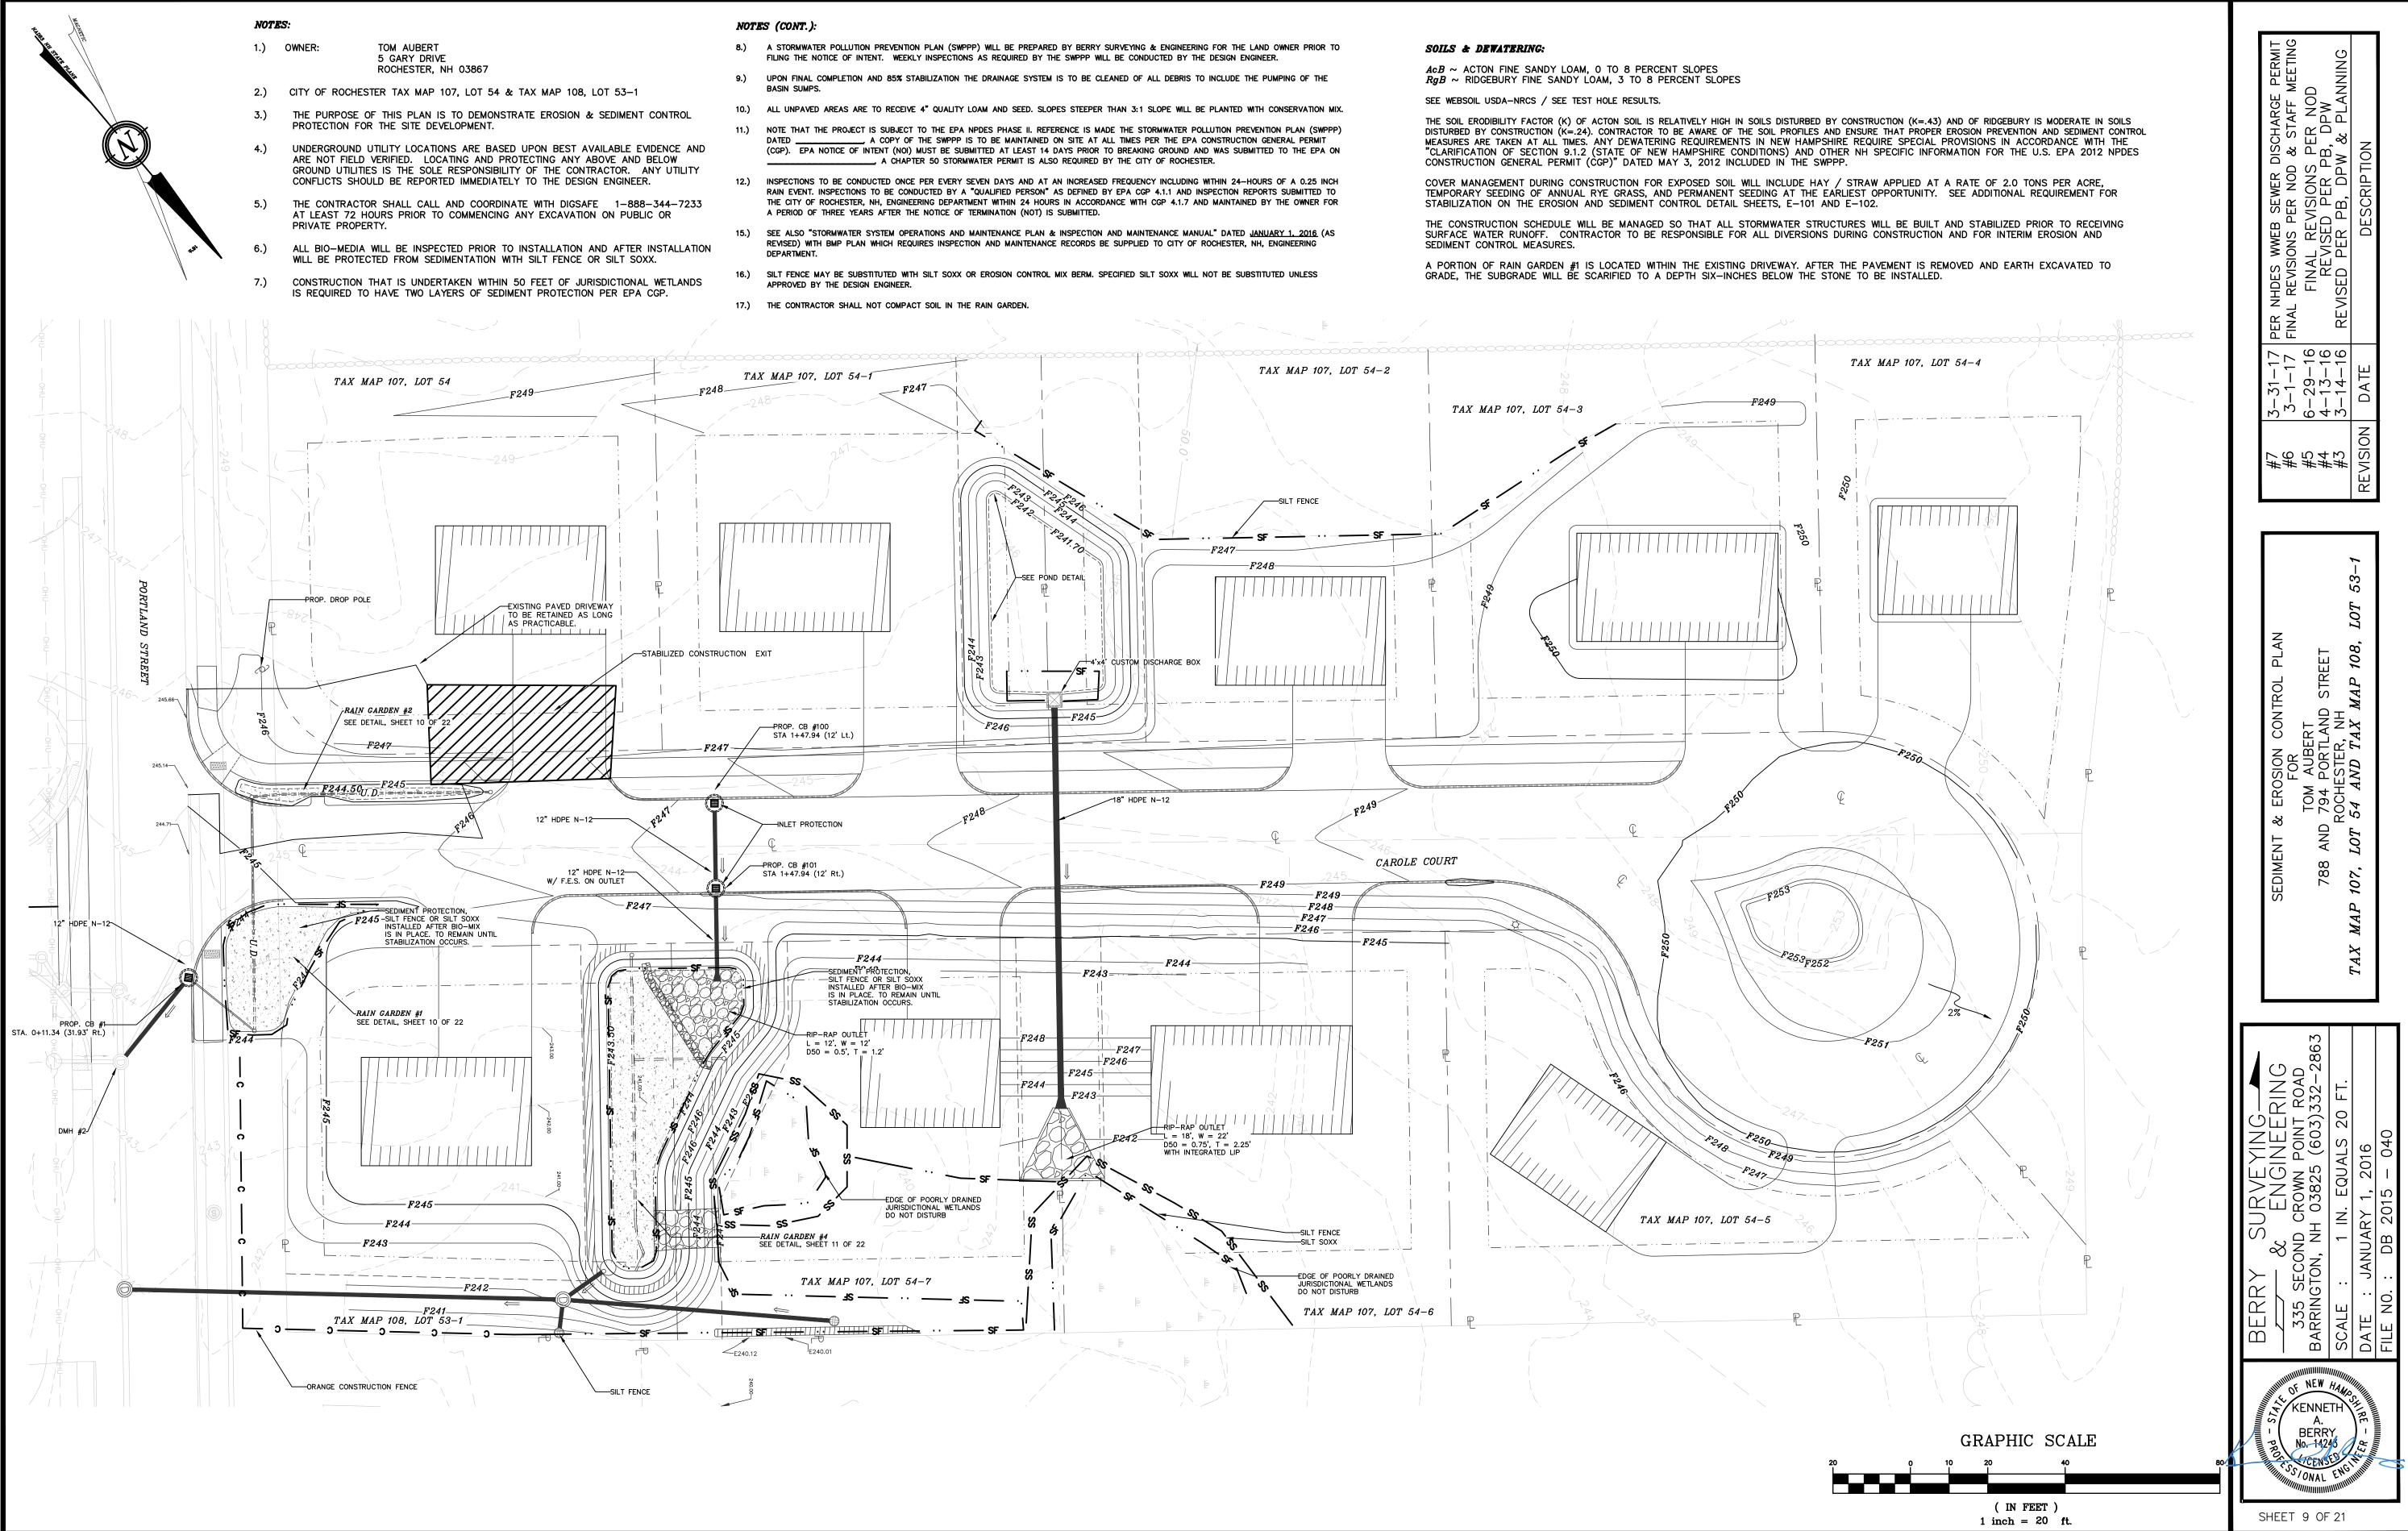

| 1   |                                |                                                                                                                                                             |
|-----|--------------------------------|-------------------------------------------------------------------------------------------------------------------------------------------------------------|
| )TE | IS:                            |                                                                                                                                                             |
|     | OWNER:                         | TOM AUBERT<br>5 GARY DRIVE<br>ROCHESTER, NH 03867                                                                                                           |
| )   | CITY OF ROCHE                  | STER TAX MAP 107, LOT 54 & TAX MAP                                                                                                                          |
| )   | THE PURPOSE                    | OF THIS PLAN IS TO DEMONSTRATE GRADI                                                                                                                        |
| )   | PROTECTING AN                  | UTILITY LOCATIONS ARE BASED UPON BES<br>NY ABOVE AND BELOW GROUND UTILITIES I<br>PORTED IMMEDIATELY TO THE DESIGN ENG                                       |
| )   |                                | OR SHALL CALL AND COORDINATE WITH DI<br>N PUBLIC OR PRIVATE PROPERTY.                                                                                       |
| )   | SEE DETAILS C                  | ONCERNING SITE LAYOUT, DRAINAGE, UTILI                                                                                                                      |
| )   | DETAILS) HOOD<br>FINISH GRADE, | SINS SHALL BE PRE-CAST H-20 LOADING<br>IS ARE TO BE "THE ELIMINATOR" BY KLEAI<br>UNLESS OTHERWISE INSTRUCTED DURING (<br>ALL RIMS, GRATES AND COVERS ARE TO |
| )   | SEE SEDIMENT                   | & EROSION CONTROL PLAN FOR INLET PR                                                                                                                         |
| )   | ALL DRAINAGE                   | PIPE IS TO BE HDPE N-12 ASTM F2648.                                                                                                                         |
| .)  |                                | S TO BE VERIFIED BY THE CONTRACTOR P<br>F ANY DISCREPANCY. TEMPORARY BENCH                                                                                  |
| )   |                                | E PROJECT IS SUBJECT TO THE EPA NPDE<br>POLUTION PREVENTION PLAN (SWPPP). WE                                                                                |
| .)  |                                | DMPLETION AND 85% STABALIZATION THE IN<br>THE BASIN SUMPS.                                                                                                  |
| .)  | ALL UNPAVED                    | AREAS ARE TO RECEIVE 4" QUALITY LOAM                                                                                                                        |
| .)  | ALL BASINS AN                  | ND DRAINS ARE TO HAVE BOOTS INSTALLED                                                                                                                       |
| .)  | ALL CATCH BA                   | SINS TO BE LINED WITH A POLYETHYLENE                                                                                                                        |
| .)  |                                | CLEAN OUTS ARE TO BE VERTICAL 12" N<br>BE DEMARCATED WITH A "D"                                                                                             |
| .)  | INTENT FOR ST                  | SHEET FOR COMPLETE LOT GRADING. GR<br>ORMWATER FLOW. IF THE DEVELOPER OF<br>YSIS AND APPROVAL BY THE DPW UNDER                                              |
| .)  |                                | ND REUSE OF THE EXISTING CATCH BASIN<br>IY ENGINEER OR UTILITIES FOREMAN. IF TH                                                                             |
|     |                                | -                                                                                                                                                           |