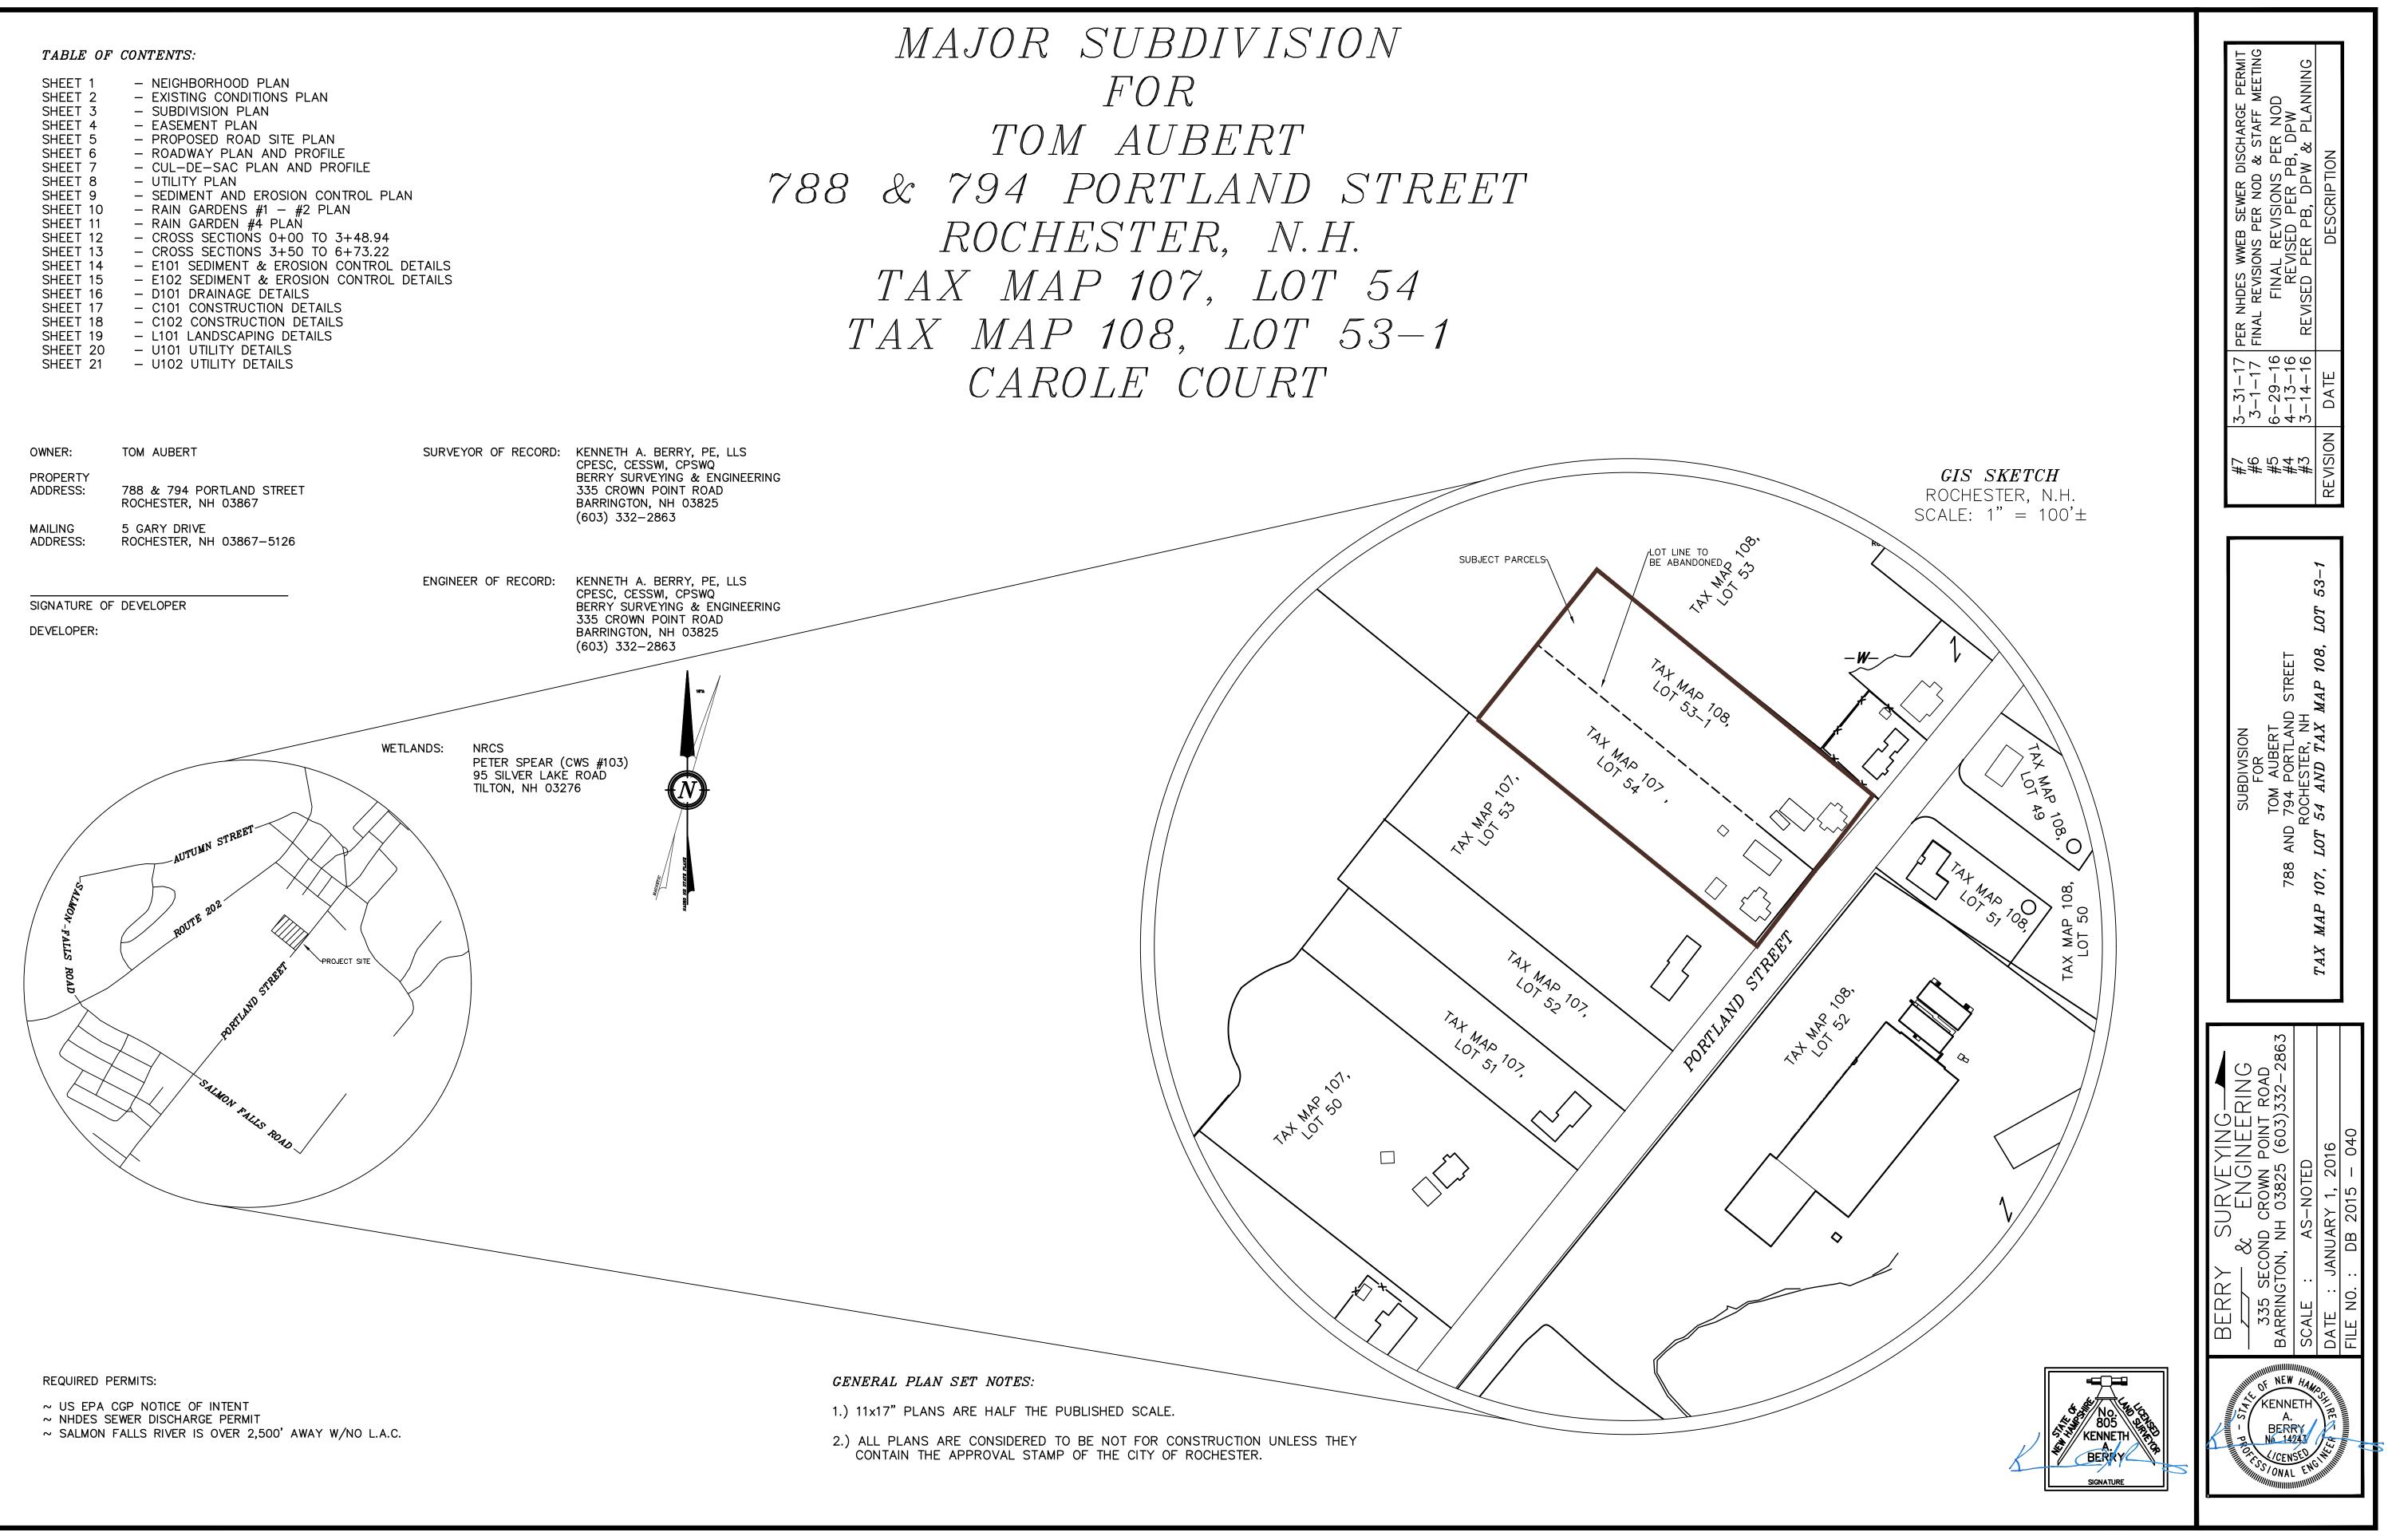

| 1   |                                |                                                                                                                                                             |
|-----|--------------------------------|-------------------------------------------------------------------------------------------------------------------------------------------------------------|
| )TE | IS:                            |                                                                                                                                                             |
|     | OWNER:                         | TOM AUBERT<br>5 GARY DRIVE<br>ROCHESTER, NH 03867                                                                                                           |
| )   | CITY OF ROCHE                  | STER TAX MAP 107, LOT 54 & TAX MAP                                                                                                                          |
| )   | THE PURPOSE                    | OF THIS PLAN IS TO DEMONSTRATE GRADI                                                                                                                        |
| )   | PROTECTING AN                  | UTILITY LOCATIONS ARE BASED UPON BES<br>NY ABOVE AND BELOW GROUND UTILITIES I<br>PORTED IMMEDIATELY TO THE DESIGN ENG                                       |
| )   |                                | OR SHALL CALL AND COORDINATE WITH DI<br>N PUBLIC OR PRIVATE PROPERTY.                                                                                       |
| )   | SEE DETAILS C                  | ONCERNING SITE LAYOUT, DRAINAGE, UTILI                                                                                                                      |
| )   | DETAILS) HOOD<br>FINISH GRADE, | SINS SHALL BE PRE-CAST H-20 LOADING<br>IS ARE TO BE "THE ELIMINATOR" BY KLEAI<br>UNLESS OTHERWISE INSTRUCTED DURING (<br>ALL RIMS, GRATES AND COVERS ARE TO |
| )   | SEE SEDIMENT                   | & EROSION CONTROL PLAN FOR INLET PR                                                                                                                         |
| )   | ALL DRAINAGE                   | PIPE IS TO BE HDPE N-12 ASTM F2648.                                                                                                                         |
| .)  |                                | S TO BE VERIFIED BY THE CONTRACTOR P<br>F ANY DISCREPANCY. TEMPORARY BENCH                                                                                  |
| )   |                                | E PROJECT IS SUBJECT TO THE EPA NPDE<br>POLUTION PREVENTION PLAN (SWPPP). WE                                                                                |
| .)  |                                | DMPLETION AND 85% STABALIZATION THE IN<br>THE BASIN SUMPS.                                                                                                  |
| .)  | ALL UNPAVED                    | AREAS ARE TO RECEIVE 4" QUALITY LOAM                                                                                                                        |
| .)  | ALL BASINS AN                  | ND DRAINS ARE TO HAVE BOOTS INSTALLED                                                                                                                       |
| .)  | ALL CATCH BA                   | SINS TO BE LINED WITH A POLYETHYLENE                                                                                                                        |
| .)  |                                | CLEAN OUTS ARE TO BE VERTICAL 12" N<br>BE DEMARCATED WITH A "D"                                                                                             |
| .)  | INTENT FOR ST                  | SHEET FOR COMPLETE LOT GRADING. GR<br>ORMWATER FLOW. IF THE DEVELOPER OF<br>YSIS AND APPROVAL BY THE DPW UNDER                                              |
| .)  |                                | ND REUSE OF THE EXISTING CATCH BASIN<br>IY ENGINEER OR UTILITIES FOREMAN. IF TH                                                                             |
|     |                                | -                                                                                                                                                           |