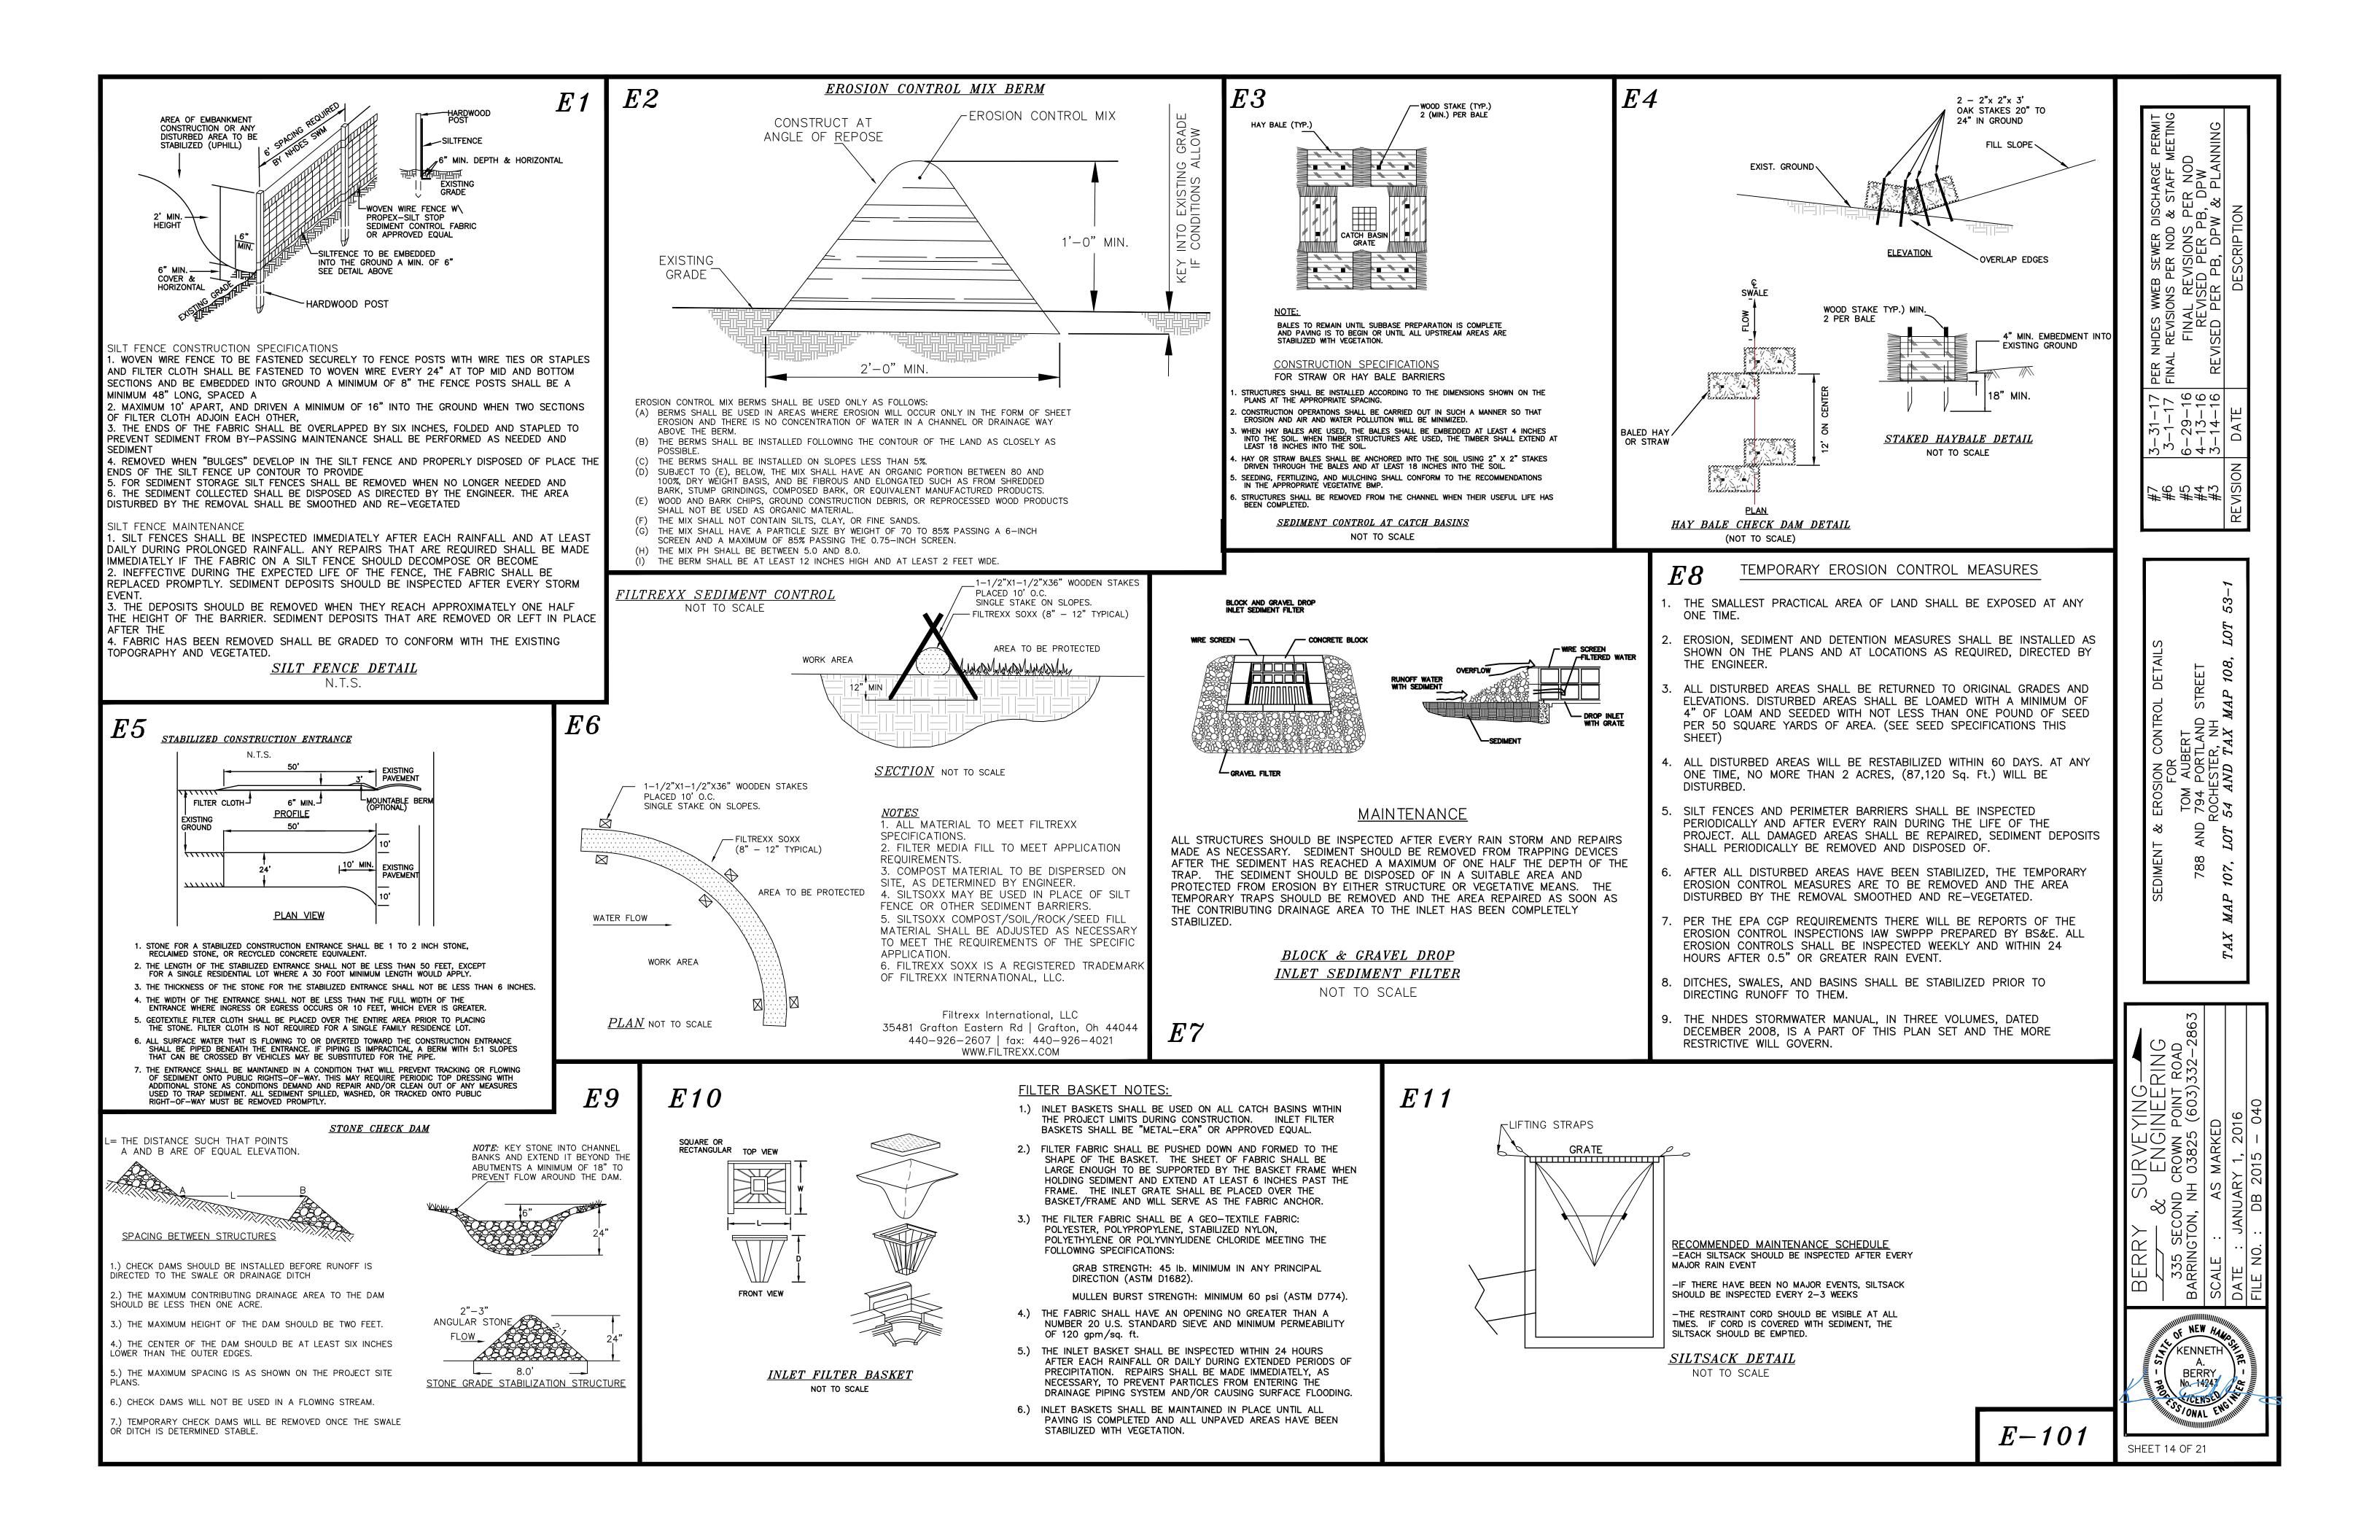

| 1   |                                |                                                                                                                                                             |
|-----|--------------------------------|-------------------------------------------------------------------------------------------------------------------------------------------------------------|
| )TE | IS:                            |                                                                                                                                                             |
|     | OWNER:                         | TOM AUBERT<br>5 GARY DRIVE<br>ROCHESTER, NH 03867                                                                                                           |
| )   | CITY OF ROCHE                  | STER TAX MAP 107, LOT 54 & TAX MAP                                                                                                                          |
| )   | THE PURPOSE                    | OF THIS PLAN IS TO DEMONSTRATE GRADI                                                                                                                        |
| )   | PROTECTING AN                  | UTILITY LOCATIONS ARE BASED UPON BES<br>NY ABOVE AND BELOW GROUND UTILITIES I<br>PORTED IMMEDIATELY TO THE DESIGN ENG                                       |
| )   |                                | OR SHALL CALL AND COORDINATE WITH DI<br>N PUBLIC OR PRIVATE PROPERTY.                                                                                       |
| )   | SEE DETAILS C                  | ONCERNING SITE LAYOUT, DRAINAGE, UTILI                                                                                                                      |
| )   | DETAILS) HOOD<br>FINISH GRADE, | SINS SHALL BE PRE-CAST H-20 LOADING<br>IS ARE TO BE "THE ELIMINATOR" BY KLEAI<br>UNLESS OTHERWISE INSTRUCTED DURING (<br>ALL RIMS, GRATES AND COVERS ARE TO |
| )   | SEE SEDIMENT                   | & EROSION CONTROL PLAN FOR INLET PR                                                                                                                         |
| )   | ALL DRAINAGE                   | PIPE IS TO BE HDPE N-12 ASTM F2648.                                                                                                                         |
| .)  |                                | S TO BE VERIFIED BY THE CONTRACTOR P<br>F ANY DISCREPANCY. TEMPORARY BENCH                                                                                  |
| )   |                                | E PROJECT IS SUBJECT TO THE EPA NPDE<br>POLUTION PREVENTION PLAN (SWPPP). WE                                                                                |
| .)  |                                | DMPLETION AND 85% STABALIZATION THE IN<br>THE BASIN SUMPS.                                                                                                  |
| .)  | ALL UNPAVED                    | AREAS ARE TO RECEIVE 4" QUALITY LOAM                                                                                                                        |
| .)  | ALL BASINS AN                  | ND DRAINS ARE TO HAVE BOOTS INSTALLED                                                                                                                       |
| .)  | ALL CATCH BA                   | SINS TO BE LINED WITH A POLYETHYLENE                                                                                                                        |
| .)  |                                | CLEAN OUTS ARE TO BE VERTICAL 12" N<br>BE DEMARCATED WITH A "D"                                                                                             |
| .)  | INTENT FOR ST                  | SHEET FOR COMPLETE LOT GRADING. GR<br>ORMWATER FLOW. IF THE DEVELOPER OF<br>YSIS AND APPROVAL BY THE DPW UNDER                                              |
| .)  |                                | ND REUSE OF THE EXISTING CATCH BASIN<br>IY ENGINEER OR UTILITIES FOREMAN. IF TH                                                                             |
|     |                                | -                                                                                                                                                           |