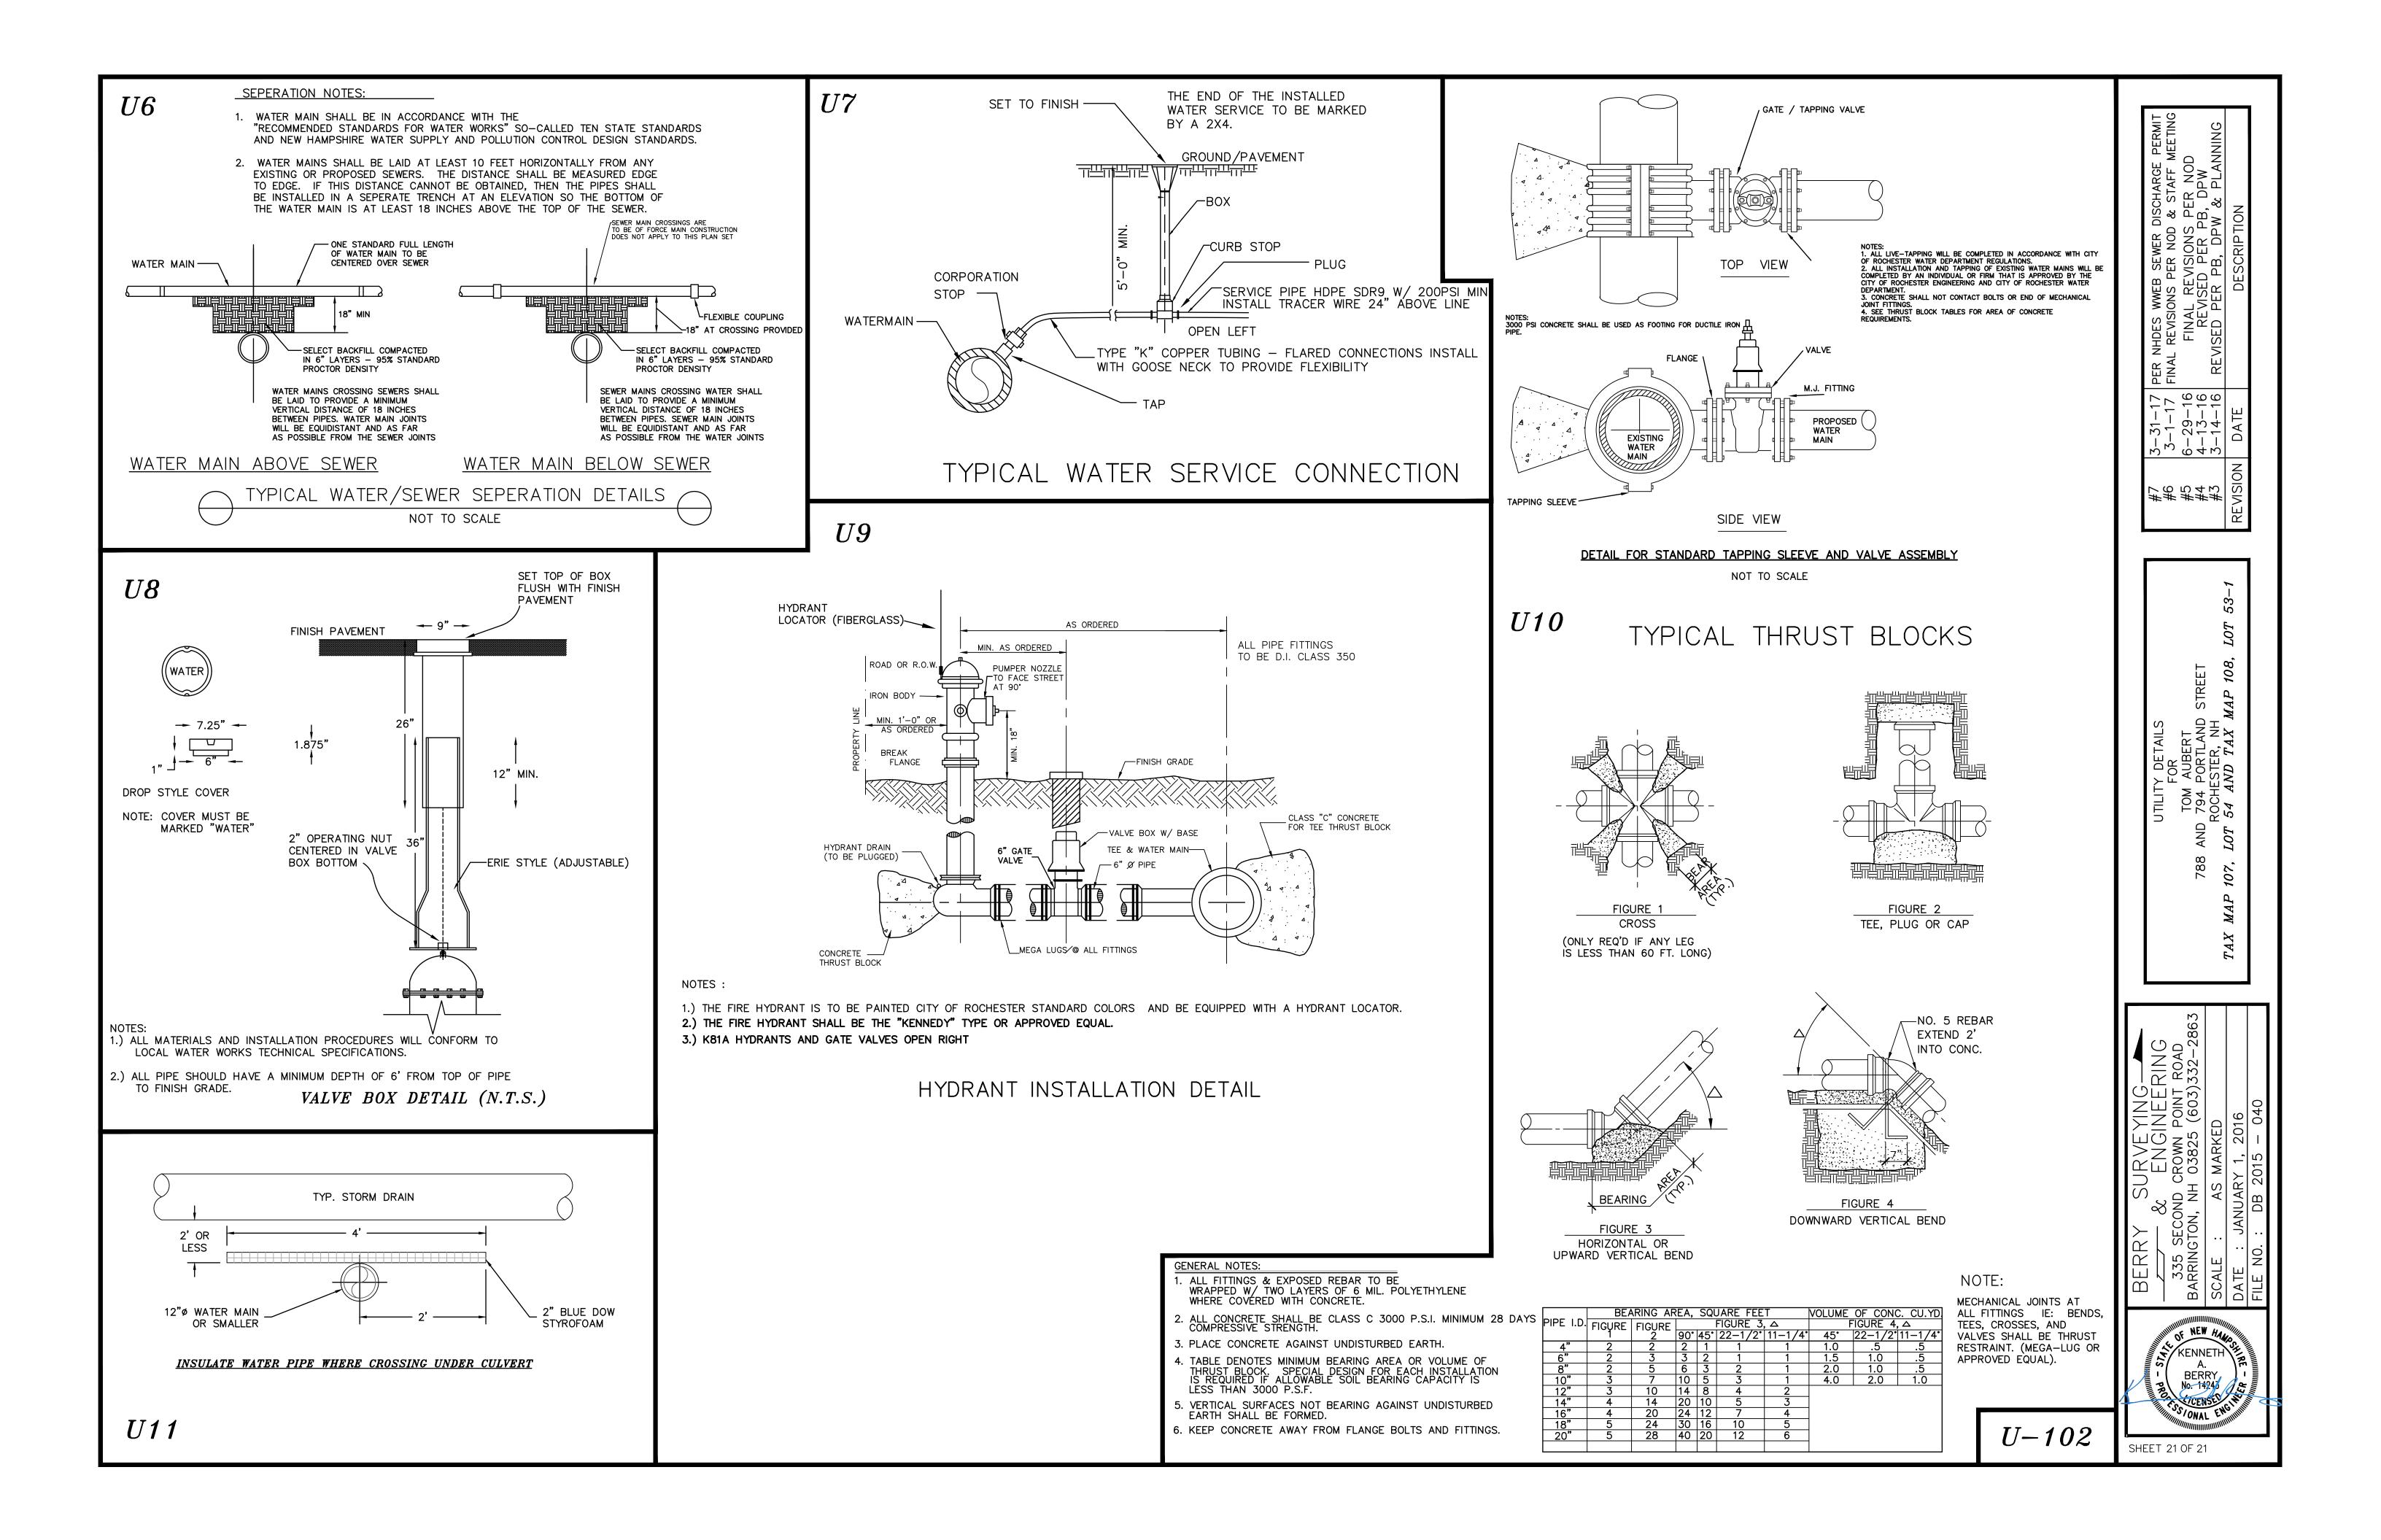

| 20                                                                                                      |                                                                                         | 40 4                                        | SCICENSE IN INTERNAL                                                                                                                                                                                                    |











50

50

50

50

50

50