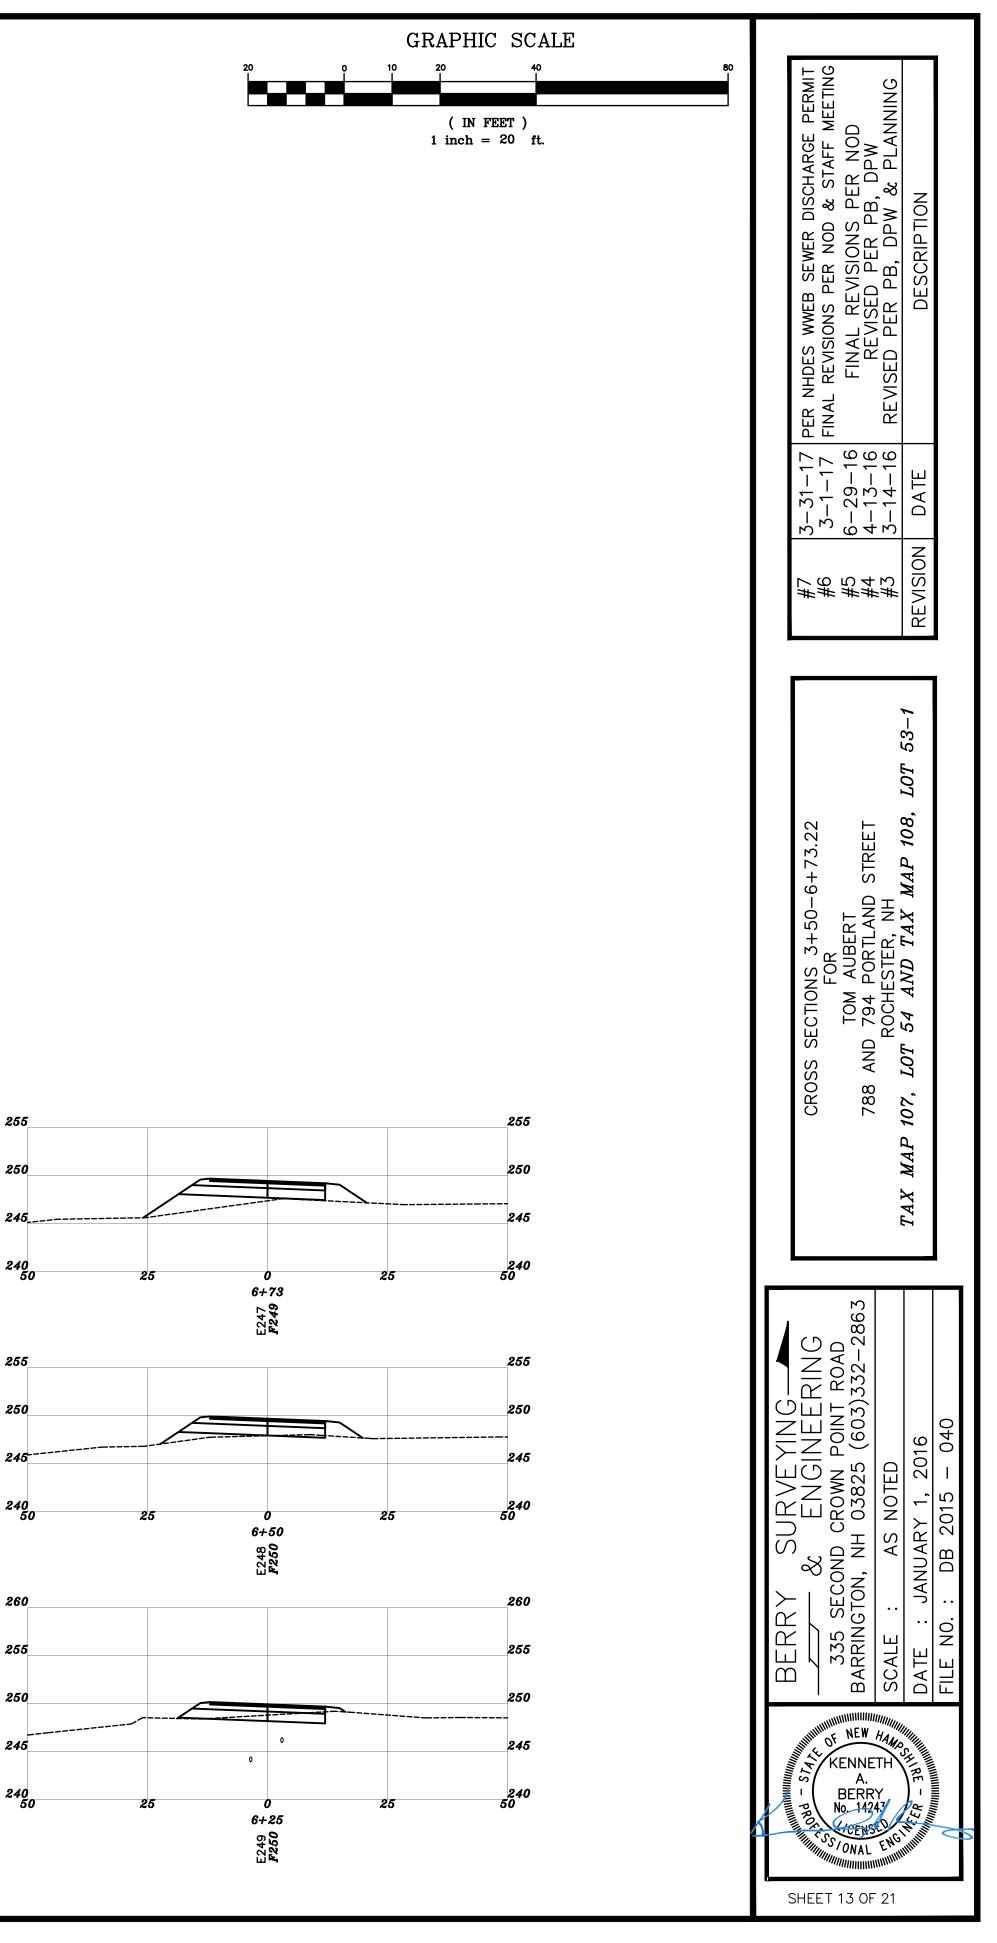

| 20                                                                                                      |                                                                                         | 40 4                                        | SCICENSE IN INTERNAL                                                                                                                                                                                                    |











50

50

50

50

50

50