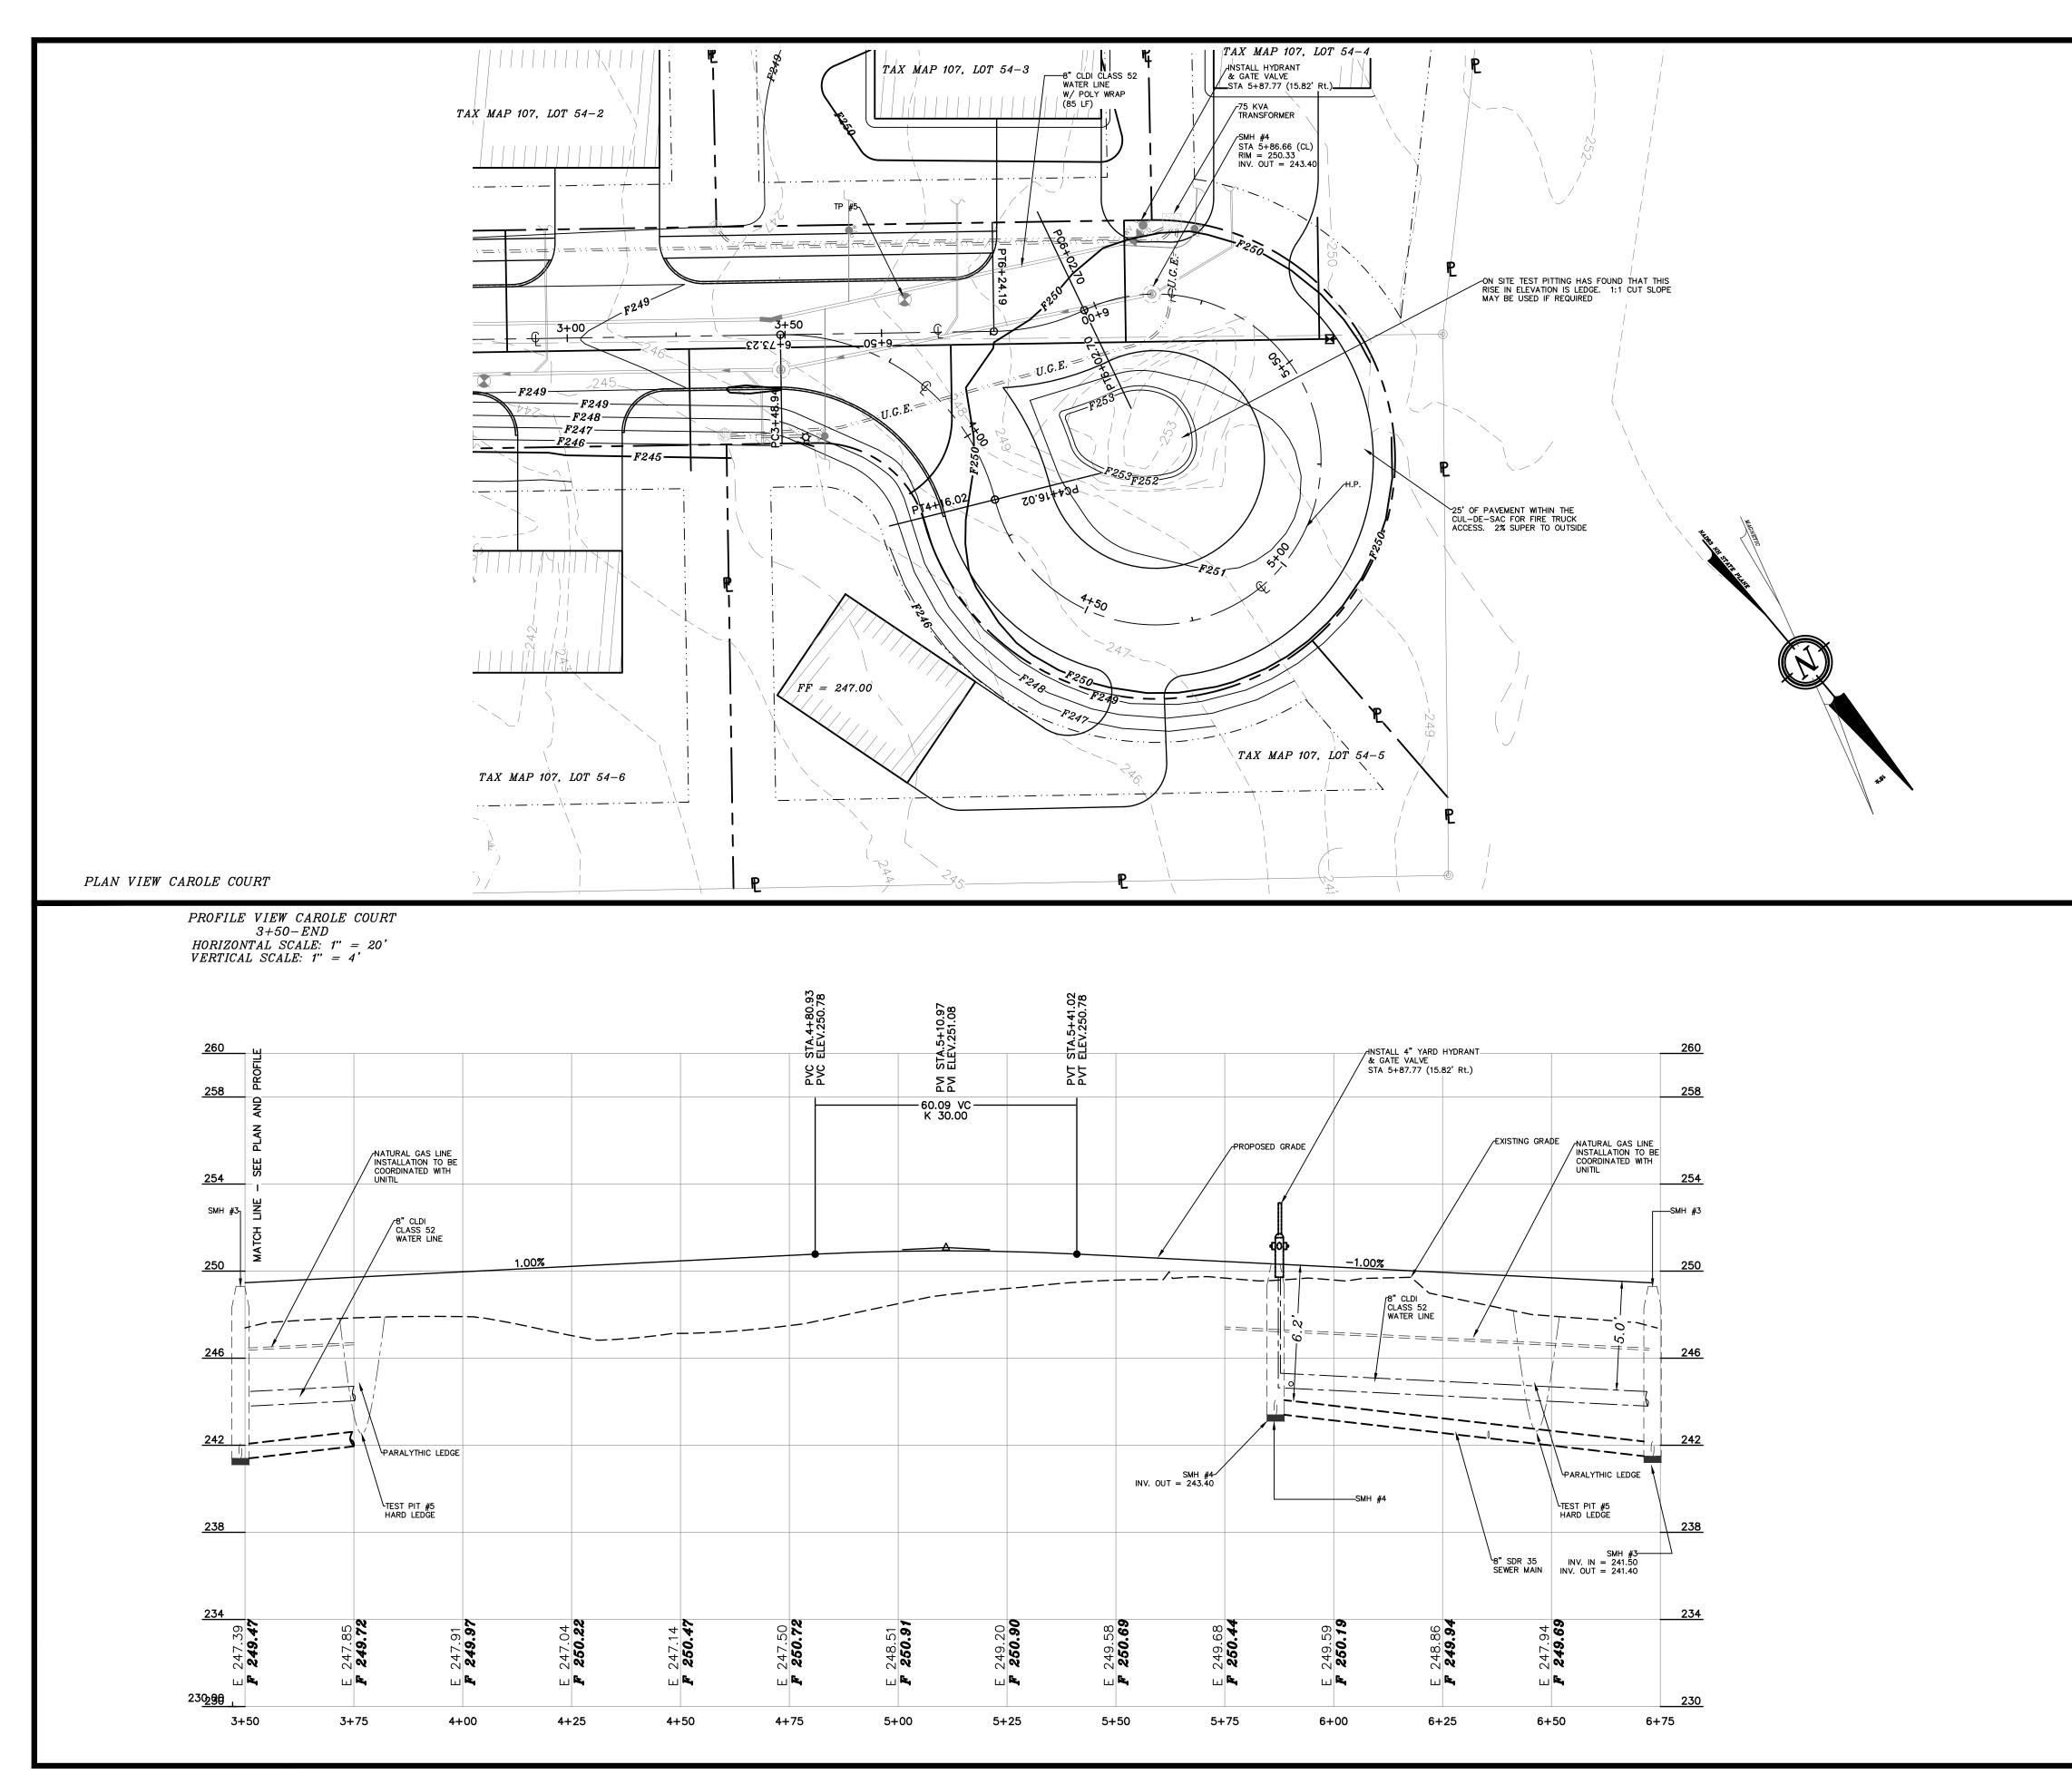

| 1   |                                |                                                                                                                                                             |
|-----|--------------------------------|-------------------------------------------------------------------------------------------------------------------------------------------------------------|
| )TE | IS:                            |                                                                                                                                                             |
|     | OWNER:                         | TOM AUBERT<br>5 GARY DRIVE<br>ROCHESTER, NH 03867                                                                                                           |
| )   | CITY OF ROCHE                  | STER TAX MAP 107, LOT 54 & TAX MAP                                                                                                                          |
| )   | THE PURPOSE                    | OF THIS PLAN IS TO DEMONSTRATE GRADI                                                                                                                        |
| )   | PROTECTING AN                  | UTILITY LOCATIONS ARE BASED UPON BES<br>NY ABOVE AND BELOW GROUND UTILITIES I<br>PORTED IMMEDIATELY TO THE DESIGN ENG                                       |
| )   |                                | OR SHALL CALL AND COORDINATE WITH DI<br>N PUBLIC OR PRIVATE PROPERTY.                                                                                       |
| )   | SEE DETAILS C                  | ONCERNING SITE LAYOUT, DRAINAGE, UTILI                                                                                                                      |
| )   | DETAILS) HOOD<br>FINISH GRADE, | SINS SHALL BE PRE-CAST H-20 LOADING<br>IS ARE TO BE "THE ELIMINATOR" BY KLEAI<br>UNLESS OTHERWISE INSTRUCTED DURING (<br>ALL RIMS, GRATES AND COVERS ARE TO |
| )   | SEE SEDIMENT                   | & EROSION CONTROL PLAN FOR INLET PR                                                                                                                         |
| )   | ALL DRAINAGE                   | PIPE IS TO BE HDPE N-12 ASTM F2648.                                                                                                                         |
| .)  |                                | S TO BE VERIFIED BY THE CONTRACTOR P<br>F ANY DISCREPANCY. TEMPORARY BENCH                                                                                  |
| )   |                                | E PROJECT IS SUBJECT TO THE EPA NPDE<br>POLUTION PREVENTION PLAN (SWPPP). WE                                                                                |
| .)  |                                | DMPLETION AND 85% STABALIZATION THE IN<br>THE BASIN SUMPS.                                                                                                  |
| .)  | ALL UNPAVED                    | AREAS ARE TO RECEIVE 4" QUALITY LOAM                                                                                                                        |
| .)  | ALL BASINS AN                  | ND DRAINS ARE TO HAVE BOOTS INSTALLED                                                                                                                       |
| .)  | ALL CATCH BA                   | SINS TO BE LINED WITH A POLYETHYLENE                                                                                                                        |
| .)  |                                | CLEAN OUTS ARE TO BE VERTICAL 12" N<br>BE DEMARCATED WITH A "D"                                                                                             |
| .)  | INTENT FOR ST                  | SHEET FOR COMPLETE LOT GRADING. GR<br>ORMWATER FLOW. IF THE DEVELOPER OF<br>YSIS AND APPROVAL BY THE DPW UNDER                                              |
| .)  |                                | ND REUSE OF THE EXISTING CATCH BASIN<br>IY ENGINEER OR UTILITIES FOREMAN. IF TH                                                                             |
|     |                                | -                                                                                                                                                           |

| BERY SURVENIC<br>A MUERT<br>A MADE TAX MAP 707, LOT 54 AND TAX MAP 708, LOT 57 AND |                                |                                                                                                                                                                                                                                                                                                                                                                                                                                                                                                                                                                                                                                                                                                                                                                                                                                                                                                                                                                                                                                                                                                                                                                                                                                                                                                                                                                                                                                                                                                                                                                                                                                                                                                                                                                                                                                                                                                                                                                                                                                                                                                                                                                                                                                                                                                                                                        |
|------------------------------------------------------------------------------------------------------------------------------------------------------------------------------------------------------------------------------------------------------------------------------------------------------------------------------------------------------------------------------------------------------------------------------------------------------------------------------------------------------------------------------------------------------------------------------------------------------------------------------------------------------------------------------------------------------------------------------------------------------------------------------------------------------------------------------------------------------------------------------------------------------------------------------------------------------------------------------------------------------------------------------------------------------------------------------------------------------------------------------------------------------------------------------------------------------------------------------------------------------------------------------------------------------------------------------------------------------------------------------------------------------------------------------------------------------------------------------------------------------------------------------------------------------------------------------------------------------------------------------------------------------------------------------------------------------------------------------------------------------------------------------------------------------------------------------------------------------------------------------------------------------------------------------------------------------------------------------------------------------------------------------------------------------------------------------------------------------------------------------------|--------------------------------|--------------------------------------------------------------------------------------------------------------------------------------------------------------------------------------------------------------------------------------------------------------------------------------------------------------------------------------------------------------------------------------------------------------------------------------------------------------------------------------------------------------------------------------------------------------------------------------------------------------------------------------------------------------------------------------------------------------------------------------------------------------------------------------------------------------------------------------------------------------------------------------------------------------------------------------------------------------------------------------------------------------------------------------------------------------------------------------------------------------------------------------------------------------------------------------------------------------------------------------------------------------------------------------------------------------------------------------------------------------------------------------------------------------------------------------------------------------------------------------------------------------------------------------------------------------------------------------------------------------------------------------------------------------------------------------------------------------------------------------------------------------------------------------------------------------------------------------------------------------------------------------------------------------------------------------------------------------------------------------------------------------------------------------------------------------------------------------------------------------------------------------------------------------------------------------------------------------------------------------------------------------------------------------------------------------------------------------------------------|
| BERY SURVEYING<br>State 1 IN FOUND<br>SCALE : JNUJARY 1, 2016<br>TAX MAP 107, LOT 54 AND TAX MAP 108, LOT 53-1<br>DATE : JNUJARY 1, 2016<br>TAX MAP 107, LOT 54 AND TAX MAP 108, LOT 53-1<br>TAX MAP 107, LOT 54 AND TAX MAP 108, LOT 53-1<br>DATE : JNUJARY 1, 2016<br>TAX MAP 107, LOT 54 AND TAX MAP 108, LOT 53-1<br>DATE : JNUJARY 1, 2016<br>TAX MAP 107, LOT 54 AND TAX MAP 108, LOT 53-1<br>DATE : JNUJARY 1, 2016                                                                                                                                                                                                                                                                                                                                                                                                                                                                                                                                                                                                                                                                                                                                                                                                                                                                                                                                                                                                                                                                                                                                                                                                                                                                                                                                                                                                                                                                                                                                                                                                                                                                                                         |                                | 3-31-17<br>3-1-17<br>6-29-16<br>4-13-16<br>3-14-16<br>DATE<br>DATE                                                                                                                                                                                                                                                                                                                                                                                                                                                                                                                                                                                                                                                                                                                                                                                                                                                                                                                                                                                                                                                                                                                                                                                                                                                                                                                                                                                                                                                                                                                                                                                                                                                                                                                                                                                                                                                                                                                                                                                                                                                                                                                                                                                                                                                                                     |
| BERY SURVEYING<br>335 SECOND CROWN POINT ROAD<br>BARRINGTON, NH 03825 (603)332-2863<br>SCALE : 1 IN. EQUALS 20 FT.<br>PAR MAP 107, LOT 54 P07<br>FILE NO. : DB 2015 - 040                                                                                                                                                                                                                                                                                                                                                                                                                                                                                                                                                                                                                                                                                                                                                                                                                                                                                                                                                                                                                                                                                                                                                                                                                                                                                                                                                                                                                                                                                                                                                                                                                                                                                                                                                                                                                                                                                                                                                          |                                | #7<br>#6<br>#45<br>REVISI                                                                                                                                                                                                                                                                                                                                                                                                                                                                                                                                                                                                                                                                                                                                                                                                                                                                                                                                                                                                                                                                                                                                                                                                                                                                                                                                                                                                                                                                                                                                                                                                                                                                                                                                                                                                                                                                                                                                                                                                                                                                                                                                                                                                                                                                                                                              |
| BERY SURVEYING<br>335 SECOND CROWN POINT ROAD<br>BARRINGTON, NH 03825 (603)332-2863<br>SCALE : 1 IN. EQUALS 20 FT.<br>PAR MAP 107, LOT 54 P07<br>FILE NO. : DB 2015 - 040                                                                                                                                                                                                                                                                                                                                                                                                                                                                                                                                                                                                                                                                                                                                                                                                                                                                                                                                                                                                                                                                                                                                                                                                                                                                                                                                                                                                                                                                                                                                                                                                                                                                                                                                                                                                                                                                                                                                                          |                                |                                                                                                                                                                                                                                                                                                                                                                                                                                                                                                                                                                                                                                                                                                                                                                                                                                                                                                                                                                                                                                                                                                                                                                                                                                                                                                                                                                                                                                                                                                                                                                                                                                                                                                                                                                                                                                                                                                                                                                                                                                                                                                                                                                                                                                                                                                                                                        |
| GRAPHIC SCATE : 1 IN. EQUA                                                                                                                                                                                                                                                                                                                                                                                                                                                                                                                                                                                                                                                                                                                                                                                                                                                                                                                                                                                                                                                                                                                                                                                                                                                                                                                                                                                                                                                                                                                                                                                                                                                                                                                                                                                                                                                                                                                                                                                                                                                                                                         |                                | PROFILE<br>FOR<br>TOM AUE<br>794 POR<br>794 POR<br>64 AND                                                                                                                                                                                                                                                                                                                                                                                                                                                                                                                                                                                                                                                                                                                                                                                                                                                                                                                                                                                                                                                                                                                                                                                                                                                                                                                                                                                                                                                                                                                                                                                                                                                                                                                                                                                                                                                                                                                                                                                                                                                                                                                                                                                                                                                                                              |
| ( IN FEET )                                                                                                                                                                                                                                                                                                                                                                                                                                                                                                                                                                                                                                                                                                                                                                                                                                                                                                                                                                                                                                                                                                                                                                                                                                                                                                                                                                                                                                                                                                                                                                                                                                                                                                                                                                                                                                                                                                                                                                                                                                                                                                                        |                                | BERRY SURVE<br>2. C ENG<br>3.35 SECOND CROWN<br>3.35 SECO |
| $1 \mod -20$ It.                                                                                                                                                                                                                                                                                                                                                                                                                                                                                                                                                                                                                                                                                                                                                                                                                                                                                                                                                                                                                                                                                                                                                                                                                                                                                                                                                                                                                                                                                                                                                                                                                                                                                                                                                                                                                                                                                                                                                                                                                                                                                                                   | ( IN FEET )<br>1 inch = 20 ft. | SHEET 7 OF 21                                                                                                                                                                                                                                                                                                                                                                                                                                                                                                                                                                                                                                                                                                                                                                                                                                                                                                                                                                                                                                                                                                                                                                                                                                                                                                                                                                                                                                                                                                                                                                                                                                                                                                                                                                                                                                                                                                                                                                                                                                                                                                                                                                                                                                                                                                                                          |