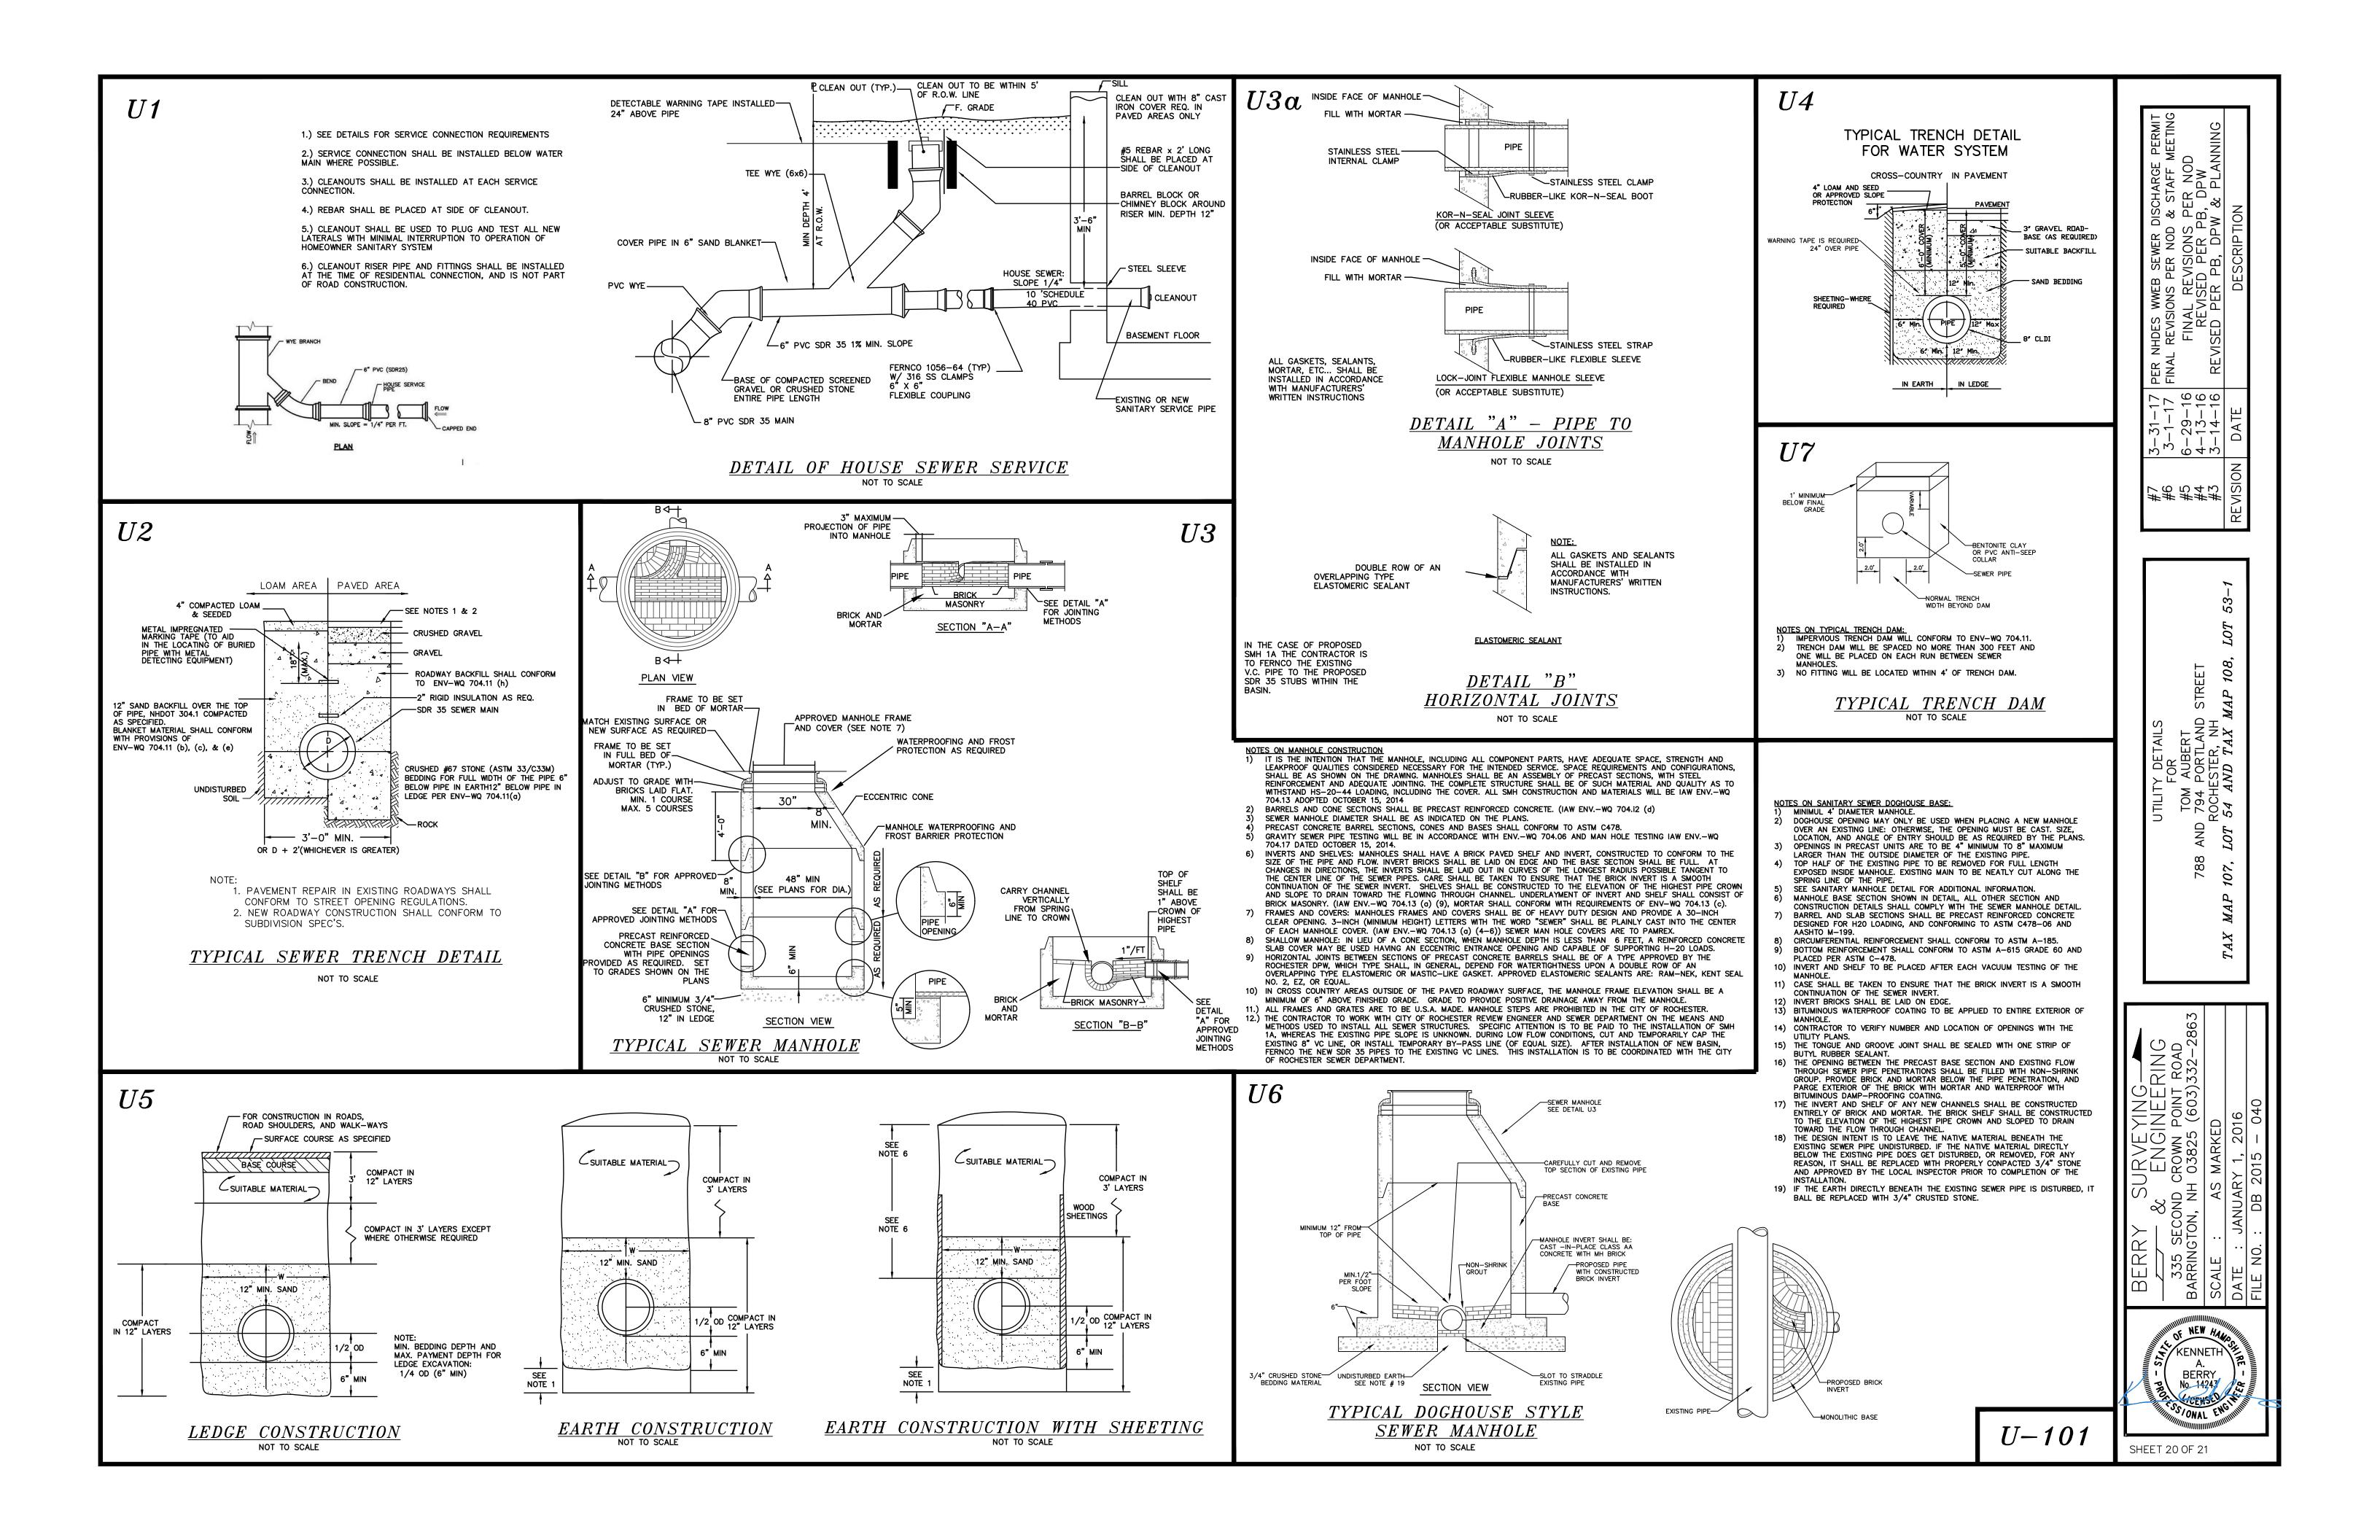

| 20                                                                                                      |                                                                                         | 40 4                                        | SCICENSE IN INTERNAL                                                                                                                                                                                                    |











50

50

50

50

50

50