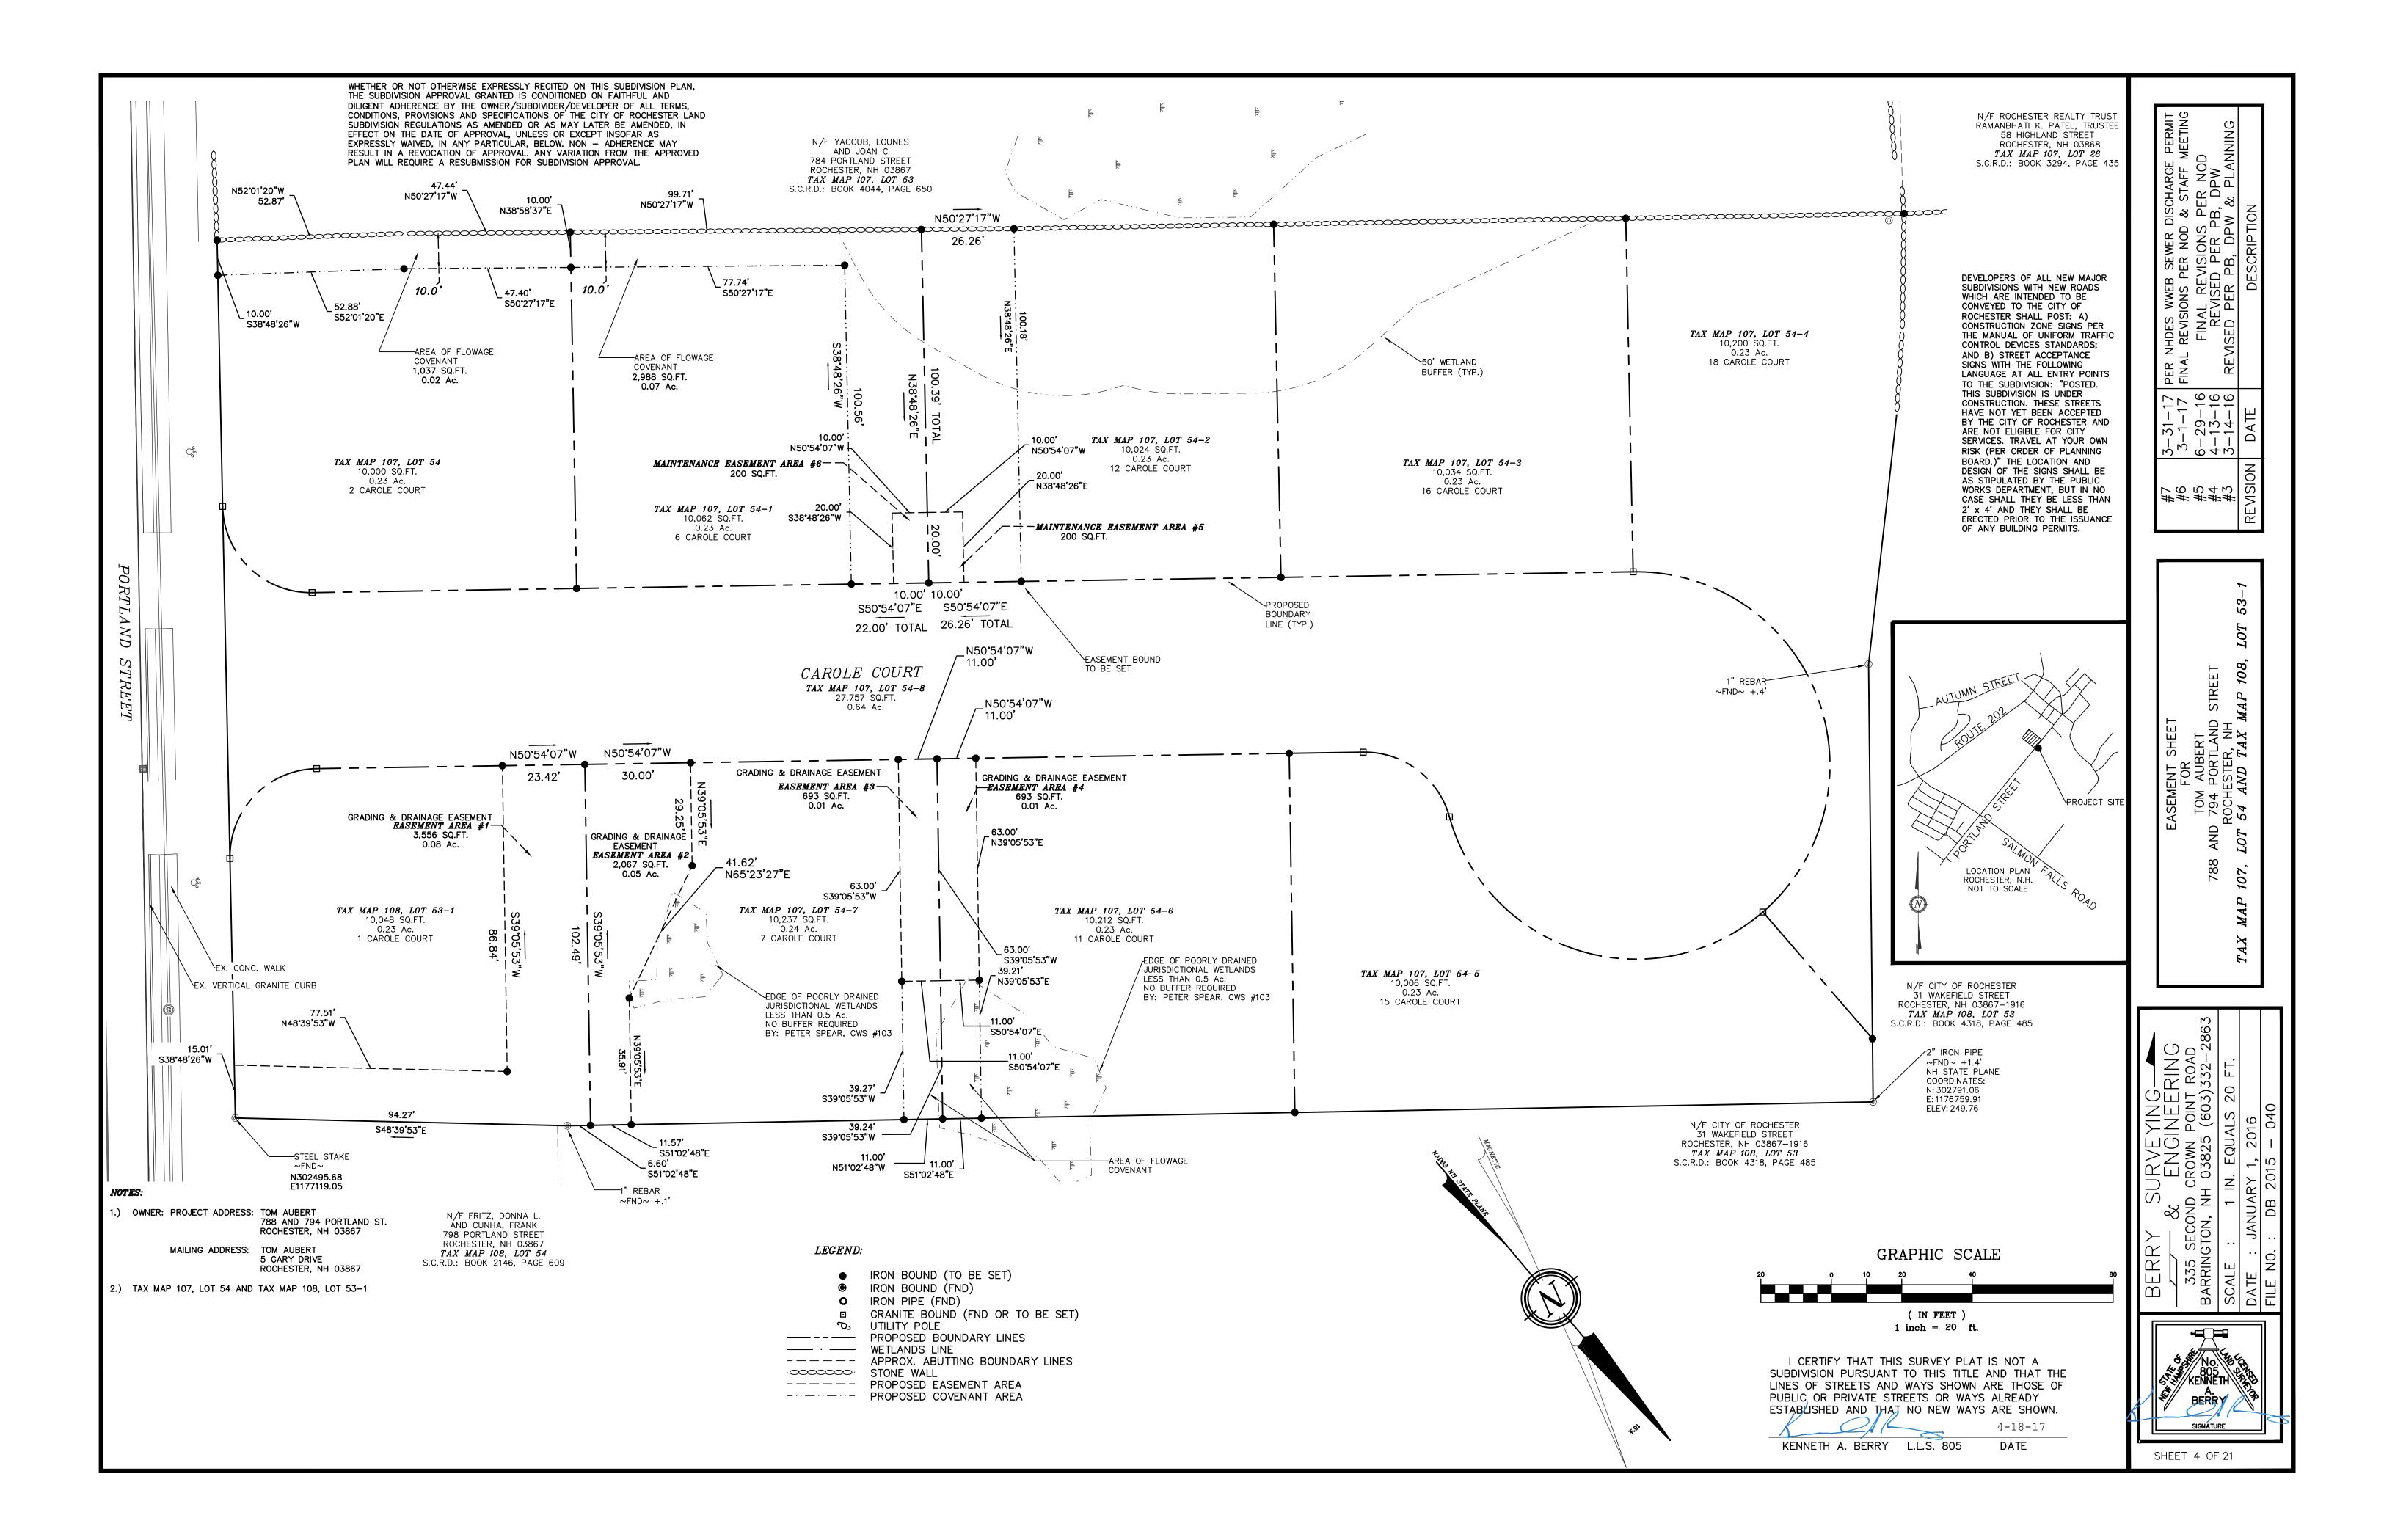

| ABBREV                    | IATION LEGEND:                                                                                                                                                                                                                                                                                                                                                                                                                                                                                                                    |                            |                                                      |        |         |                              |
|---------------------------|-----------------------------------------------------------------------------------------------------------------------------------------------------------------------------------------------------------------------------------------------------------------------------------------------------------------------------------------------------------------------------------------------------------------------------------------------------------------------------------------------------------------------------------|----------------------------|------------------------------------------------------|--------|---------|------------------------------|
| S.G.C.                    | SLOPED GRANITE CURB                                                                                                                                                                                                                                                                                                                                                                                                                                                                                                               |                            |                                                      |        |         |                              |
| V.G.C.                    | VERTICAL GRANITE CURB                                                                                                                                                                                                                                                                                                                                                                                                                                                                                                             |                            |                                                      |        |         |                              |
| E.O.P.                    | EDGE OF PAVEMENT                                                                                                                                                                                                                                                                                                                                                                                                                                                                                                                  |                            |                                                      |        |         |                              |
| B.C.C.                    | BITUMINOUS CONCRETE CURB                                                                                                                                                                                                                                                                                                                                                                                                                                                                                                          |                            |                                                      |        |         |                              |
| BITUM.                    | BITUMINOUS                                                                                                                                                                                                                                                                                                                                                                                                                                                                                                                        |                            |                                                      |        |         |                              |
| E.O.P.                    | EDGE OF PAVEMENT                                                                                                                                                                                                                                                                                                                                                                                                                                                                                                                  |                            |                                                      |        |         |                              |
| E.S.H.W.                  | T ESTIMATE SEASONAL HIGH WATER TABLE                                                                                                                                                                                                                                                                                                                                                                                                                                                                                              |                            |                                                      |        |         |                              |
| TYP.                      | TYPICAL                                                                                                                                                                                                                                                                                                                                                                                                                                                                                                                           |                            |                                                      |        |         |                              |
| T. BLOCI                  | K THRUST BLOCK                                                                                                                                                                                                                                                                                                                                                                                                                                                                                                                    |                            |                                                      |        |         |                              |
| CONC.                     | CONCRETE                                                                                                                                                                                                                                                                                                                                                                                                                                                                                                                          |                            |                                                      |        |         |                              |
| U.G.E.                    | UNDER GROUND ELECTRIC / UTILITY                                                                                                                                                                                                                                                                                                                                                                                                                                                                                                   |                            |                                                      |        |         |                              |
| U.D.                      | UNDER DRAIN                                                                                                                                                                                                                                                                                                                                                                                                                                                                                                                       |                            |                                                      |        |         | 7                            |
| F.E.S.                    | FLARED END SECTION                                                                                                                                                                                                                                                                                                                                                                                                                                                                                                                |                            |                                                      |        |         |                              |
| HDPE<br>RCP               | HIGH DENSITY POLYETHYLENE                                                                                                                                                                                                                                                                                                                                                                                                                                                                                                         |                            |                                                      |        |         | //                           |
| F.G.                      | REINFORCED CONCRETE PIPE<br>FINISHED GRADE                                                                                                                                                                                                                                                                                                                                                                                                                                                                                        |                            |                                                      |        |         |                              |
| F.G.                      | EXISTING GRADE                                                                                                                                                                                                                                                                                                                                                                                                                                                                                                                    |                            |                                                      |        |         | 7                            |
| <u>т.</u> .               | TRAVELED WAY                                                                                                                                                                                                                                                                                                                                                                                                                                                                                                                      |                            |                                                      |        |         |                              |
| T.B.R.                    | TO BE REMOVED                                                                                                                                                                                                                                                                                                                                                                                                                                                                                                                     |                            |                                                      |        |         |                              |
| ·/,                       | FEET / FEET                                                                                                                                                                                                                                                                                                                                                                                                                                                                                                                       |                            |                                                      |        |         |                              |
| {                         | () ~ {SIZE} SINGLE SOLID LINE (COLOR W=WHITE, Y=YELLOW<br>() ~ {SIZE} DOUBLE SOLID LINE (COLOR W=WHITE, Y=YELLO<br>() ~ {SIZE} SINGLE SOLID W/ BROKEN LINE (COLOR W=WHIT<br>() ~ {SIZE} SINGLE BROKEN LINE (COLOR W=WHITE, Y=YELL<br>() ~ {SIZE} DOUBLE BROKEN LINE (COLOR W=WHITE, Y=YELL                                                                                                                                                                                                                                        | W)<br>TE, Y=YELLOW)<br>OW) |                                                      |        | PROPOS. | ED LEGEND:                   |
|                           | EXISTING LEGEND:                                                                                                                                                                                                                                                                                                                                                                                                                                                                                                                  |                            |                                                      |        | 0       | UTILITY POLE<br>UTILITY PADS |
| G<br>W<br>OHU<br>OHU<br>X | <ul> <li>IRON BOUND ~TBS~<br/>IRON BOUND ~FND~<br/>GRANITE BOUND ~FND~<br/>UTILITY POLE<br/>GUY WIRE<br/>CURB STOP</li> <li>GATE VALVE</li> <li>GAS VALVE</li> <li>FIRE HYDRANT</li> <li>CATCH BASIN</li> <li>SEWER MANHOLE<br/>SINGLE POST SIGN</li> <li>TEST PIT</li> <li>TREE</li> <li>BUILDING SETBACK LINE<br/>EASEMENT LINE<br/>GAS LINE<br/>WATER LINE<br/>SEWER LINE<br/>OVERHEAD UTILITIES<br/>HIGHWAY FENCE<br/>SOILS LINE</li> <li>41</li> <li>40</li> <li>EXISTING CONTOUR MINOR<br/>EXISTING CULVERT PIPE</li> </ul> | — ss —                     | = u<br>= u<br>= u<br>= u<br>= u<br>= u<br>= u<br>= u | <br>ss |         |                              |
|                           |                                                                                                                                                                                                                                                                                                                                                                                                                                                                                                                                   |                            |                                                      |        |         |                              |

| SIGN ID NUMBER | SIGN SIZE<br>(WIDTH x HEIGHT) | SIGN                         | TEXT<br>DIMENSIONS                                                            | NO. OF<br>SIGNS | BACKGROUND | LEGEND | BORDER | POST SIZE &<br>QUANTITY | UNIT<br>AREA | ARI<br>(Sq. |
|----------------|-------------------------------|------------------------------|-------------------------------------------------------------------------------|-----------------|------------|--------|--------|-------------------------|--------------|-------------|
| R1-1           | 30"×30"                       | STOP                         | SEE STANDARD<br>HIGHWAY SIGNS<br>2004 EDITION<br>PUBLISHED BY<br>USDOT - FHWA | 1               | RED        | WHITE  | WHITE  | U-CHANNEL<br>(1)        | 6.25         | 6.:         |
| R7-1           | 30"×30"                       | NO<br>PARKING<br>ANY<br>TIME | SEE STANDARD<br>HIGHWAY SIGNS<br>2004 EDITION<br>PUBLISHED BY<br>USDOT – FHWA | 2               | WHITE      | BLACK  | BLACK  | U–CHANNEL<br>(1)        | 6.25         | 6.2         |
| R2-1           | 24"x30"                       | speed<br>Limit<br>25         | SEE STANDARD<br>HIGHWAY SIGNS<br>2004 EDITION<br>PUBLISHED BY<br>USDOT – FHWA | 1               | WHITE      | BLACK  | BLACK  | U–CHANNEL<br>(1)        | 5.0          | 5.          |