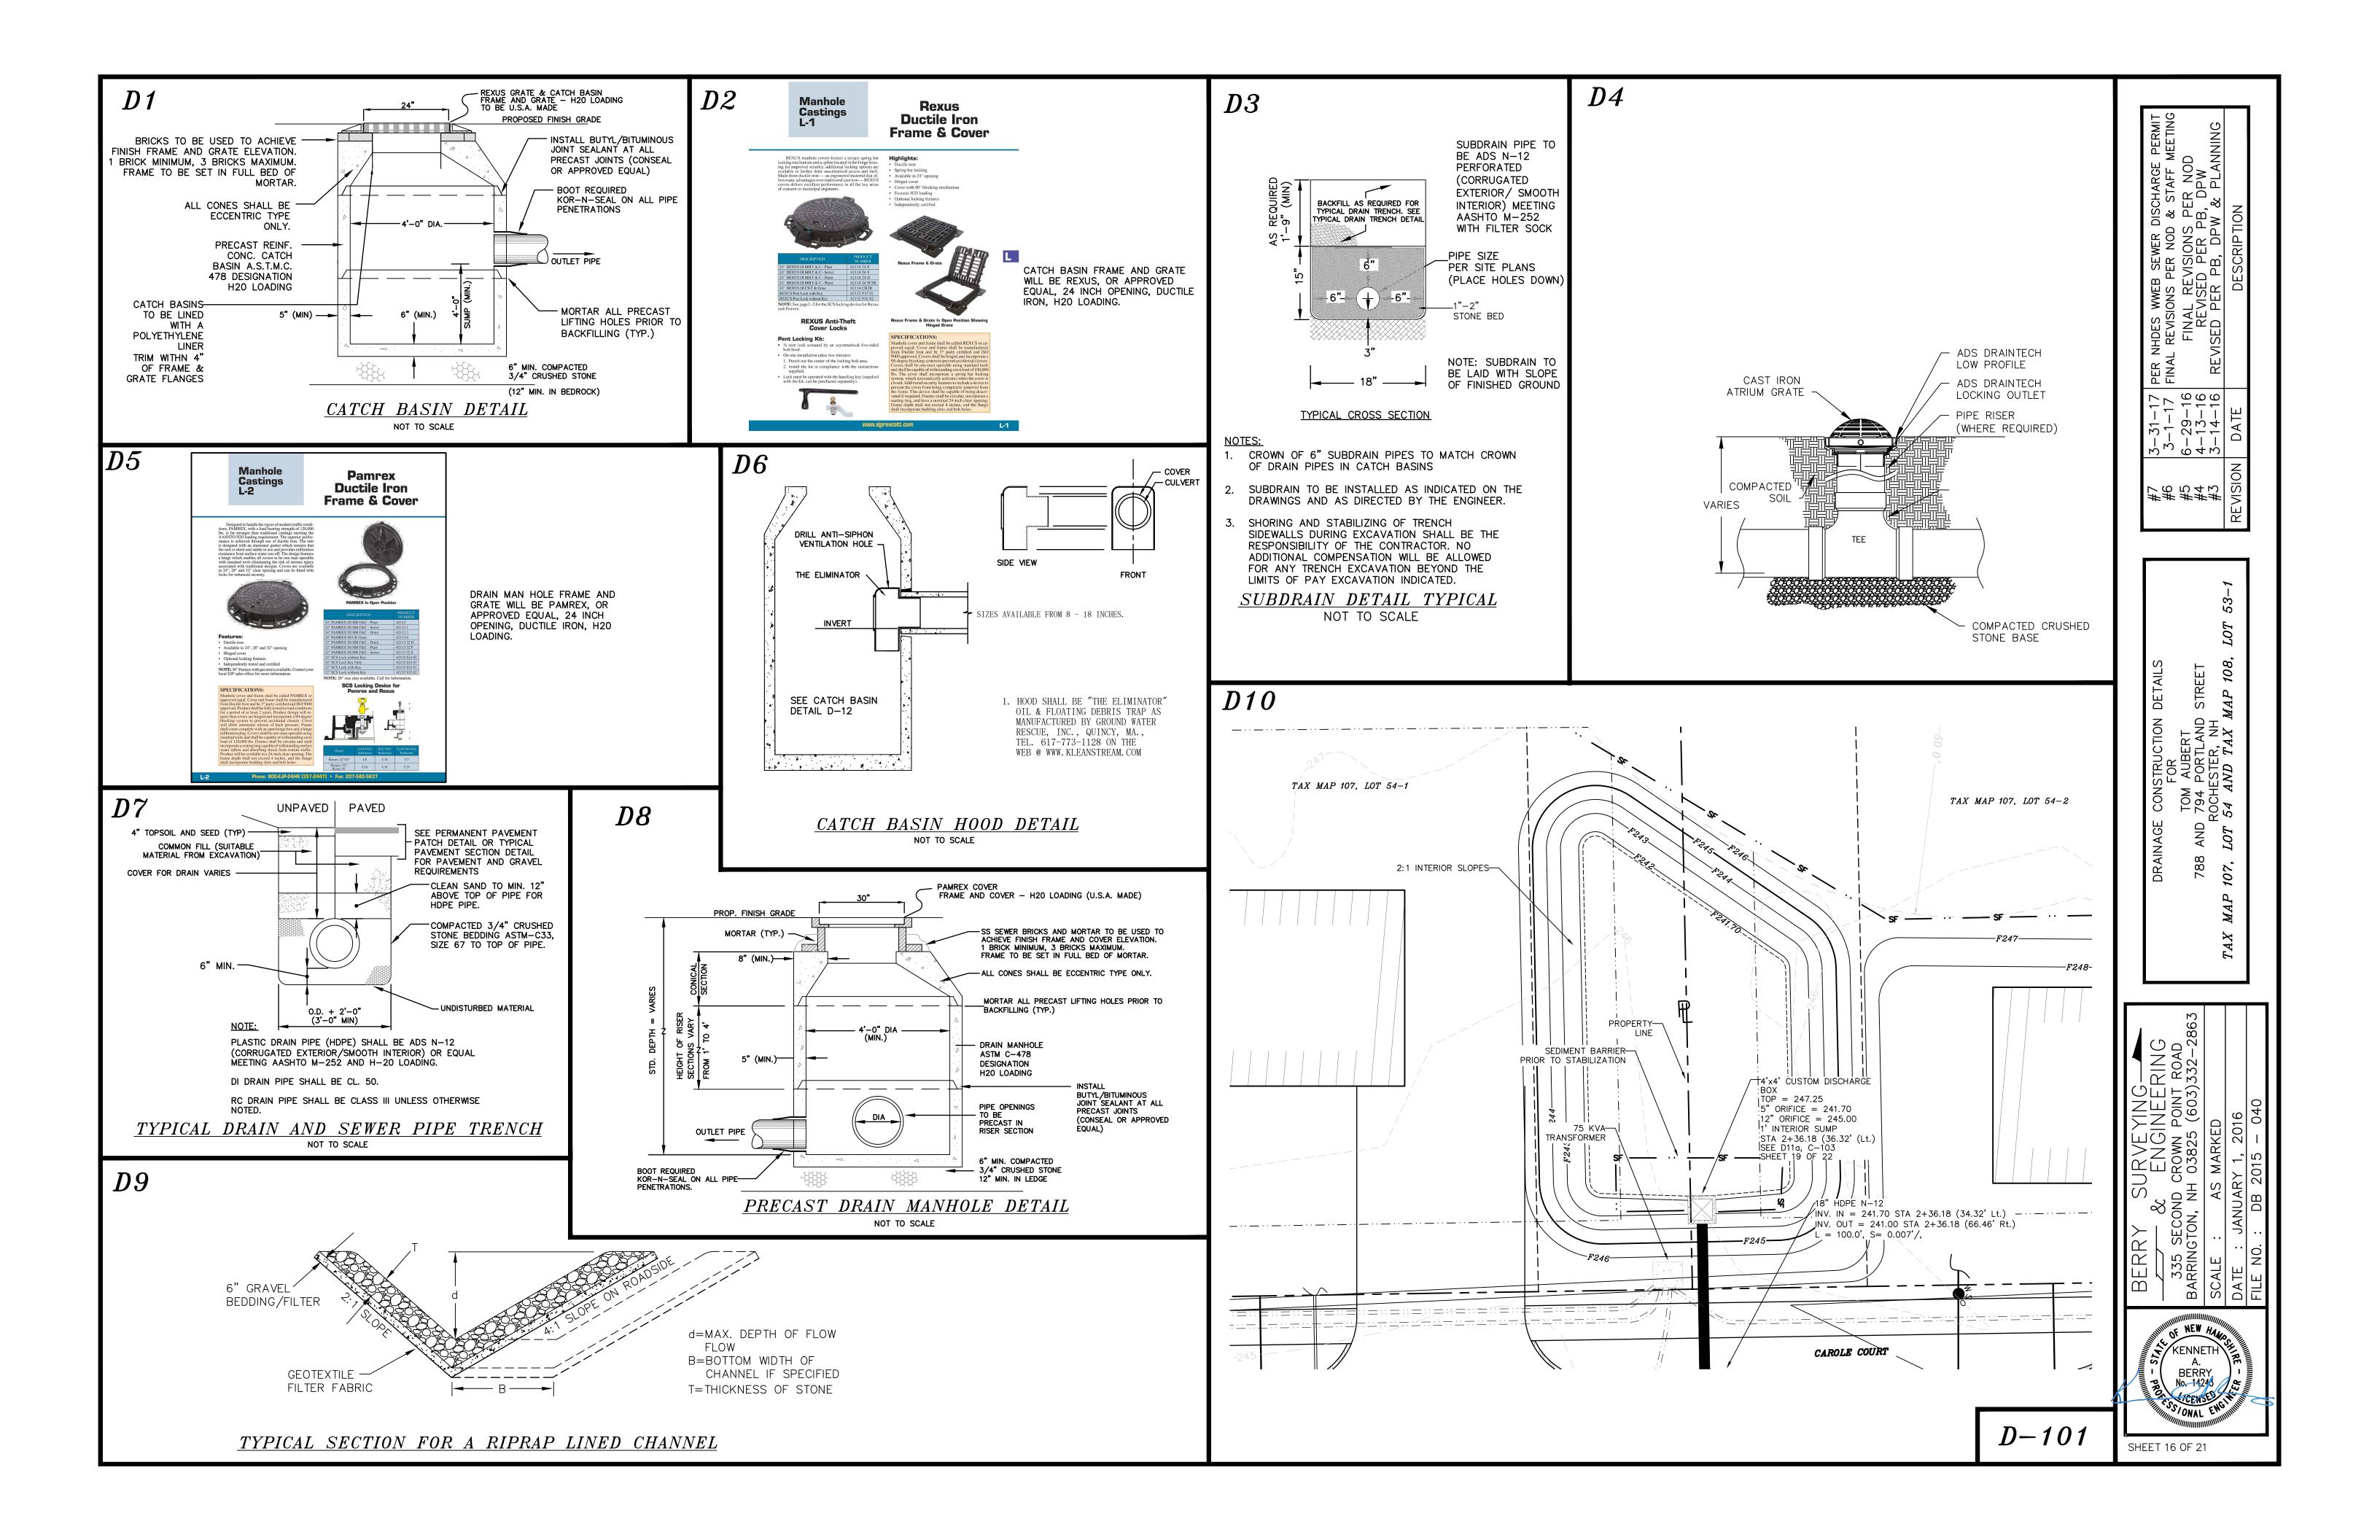

| 1   |                                |                                                                                                                                                             |
|-----|--------------------------------|-------------------------------------------------------------------------------------------------------------------------------------------------------------|
| )TE | IS:                            |                                                                                                                                                             |
|     | OWNER:                         | TOM AUBERT<br>5 GARY DRIVE<br>ROCHESTER, NH 03867                                                                                                           |
| )   | CITY OF ROCHE                  | STER TAX MAP 107, LOT 54 & TAX MAP                                                                                                                          |
| )   | THE PURPOSE                    | OF THIS PLAN IS TO DEMONSTRATE GRADI                                                                                                                        |
| )   | PROTECTING AN                  | UTILITY LOCATIONS ARE BASED UPON BES<br>NY ABOVE AND BELOW GROUND UTILITIES I<br>PORTED IMMEDIATELY TO THE DESIGN ENG                                       |
| )   |                                | OR SHALL CALL AND COORDINATE WITH DI<br>N PUBLIC OR PRIVATE PROPERTY.                                                                                       |
| )   | SEE DETAILS C                  | ONCERNING SITE LAYOUT, DRAINAGE, UTILI                                                                                                                      |
| )   | DETAILS) HOOD<br>FINISH GRADE, | SINS SHALL BE PRE-CAST H-20 LOADING<br>IS ARE TO BE "THE ELIMINATOR" BY KLEAI<br>UNLESS OTHERWISE INSTRUCTED DURING (<br>ALL RIMS, GRATES AND COVERS ARE TO |
| )   | SEE SEDIMENT                   | & EROSION CONTROL PLAN FOR INLET PR                                                                                                                         |
| )   | ALL DRAINAGE                   | PIPE IS TO BE HDPE N-12 ASTM F2648.                                                                                                                         |
| .)  |                                | S TO BE VERIFIED BY THE CONTRACTOR P<br>F ANY DISCREPANCY. TEMPORARY BENCH                                                                                  |
| )   |                                | E PROJECT IS SUBJECT TO THE EPA NPDE<br>POLUTION PREVENTION PLAN (SWPPP). WE                                                                                |
| .)  |                                | DMPLETION AND 85% STABALIZATION THE IN<br>THE BASIN SUMPS.                                                                                                  |
| .)  | ALL UNPAVED                    | AREAS ARE TO RECEIVE 4" QUALITY LOAM                                                                                                                        |
| .)  | ALL BASINS AN                  | ND DRAINS ARE TO HAVE BOOTS INSTALLED                                                                                                                       |
| .)  | ALL CATCH BA                   | SINS TO BE LINED WITH A POLYETHYLENE                                                                                                                        |
| .)  |                                | CLEAN OUTS ARE TO BE VERTICAL 12" N<br>BE DEMARCATED WITH A "D"                                                                                             |
| .)  | INTENT FOR ST                  | SHEET FOR COMPLETE LOT GRADING. GR<br>ORMWATER FLOW. IF THE DEVELOPER OF<br>YSIS AND APPROVAL BY THE DPW UNDER                                              |
| .)  |                                | ND REUSE OF THE EXISTING CATCH BASIN<br>IY ENGINEER OR UTILITIES FOREMAN. IF TH                                                                             |
|     |                                | -                                                                                                                                                           |