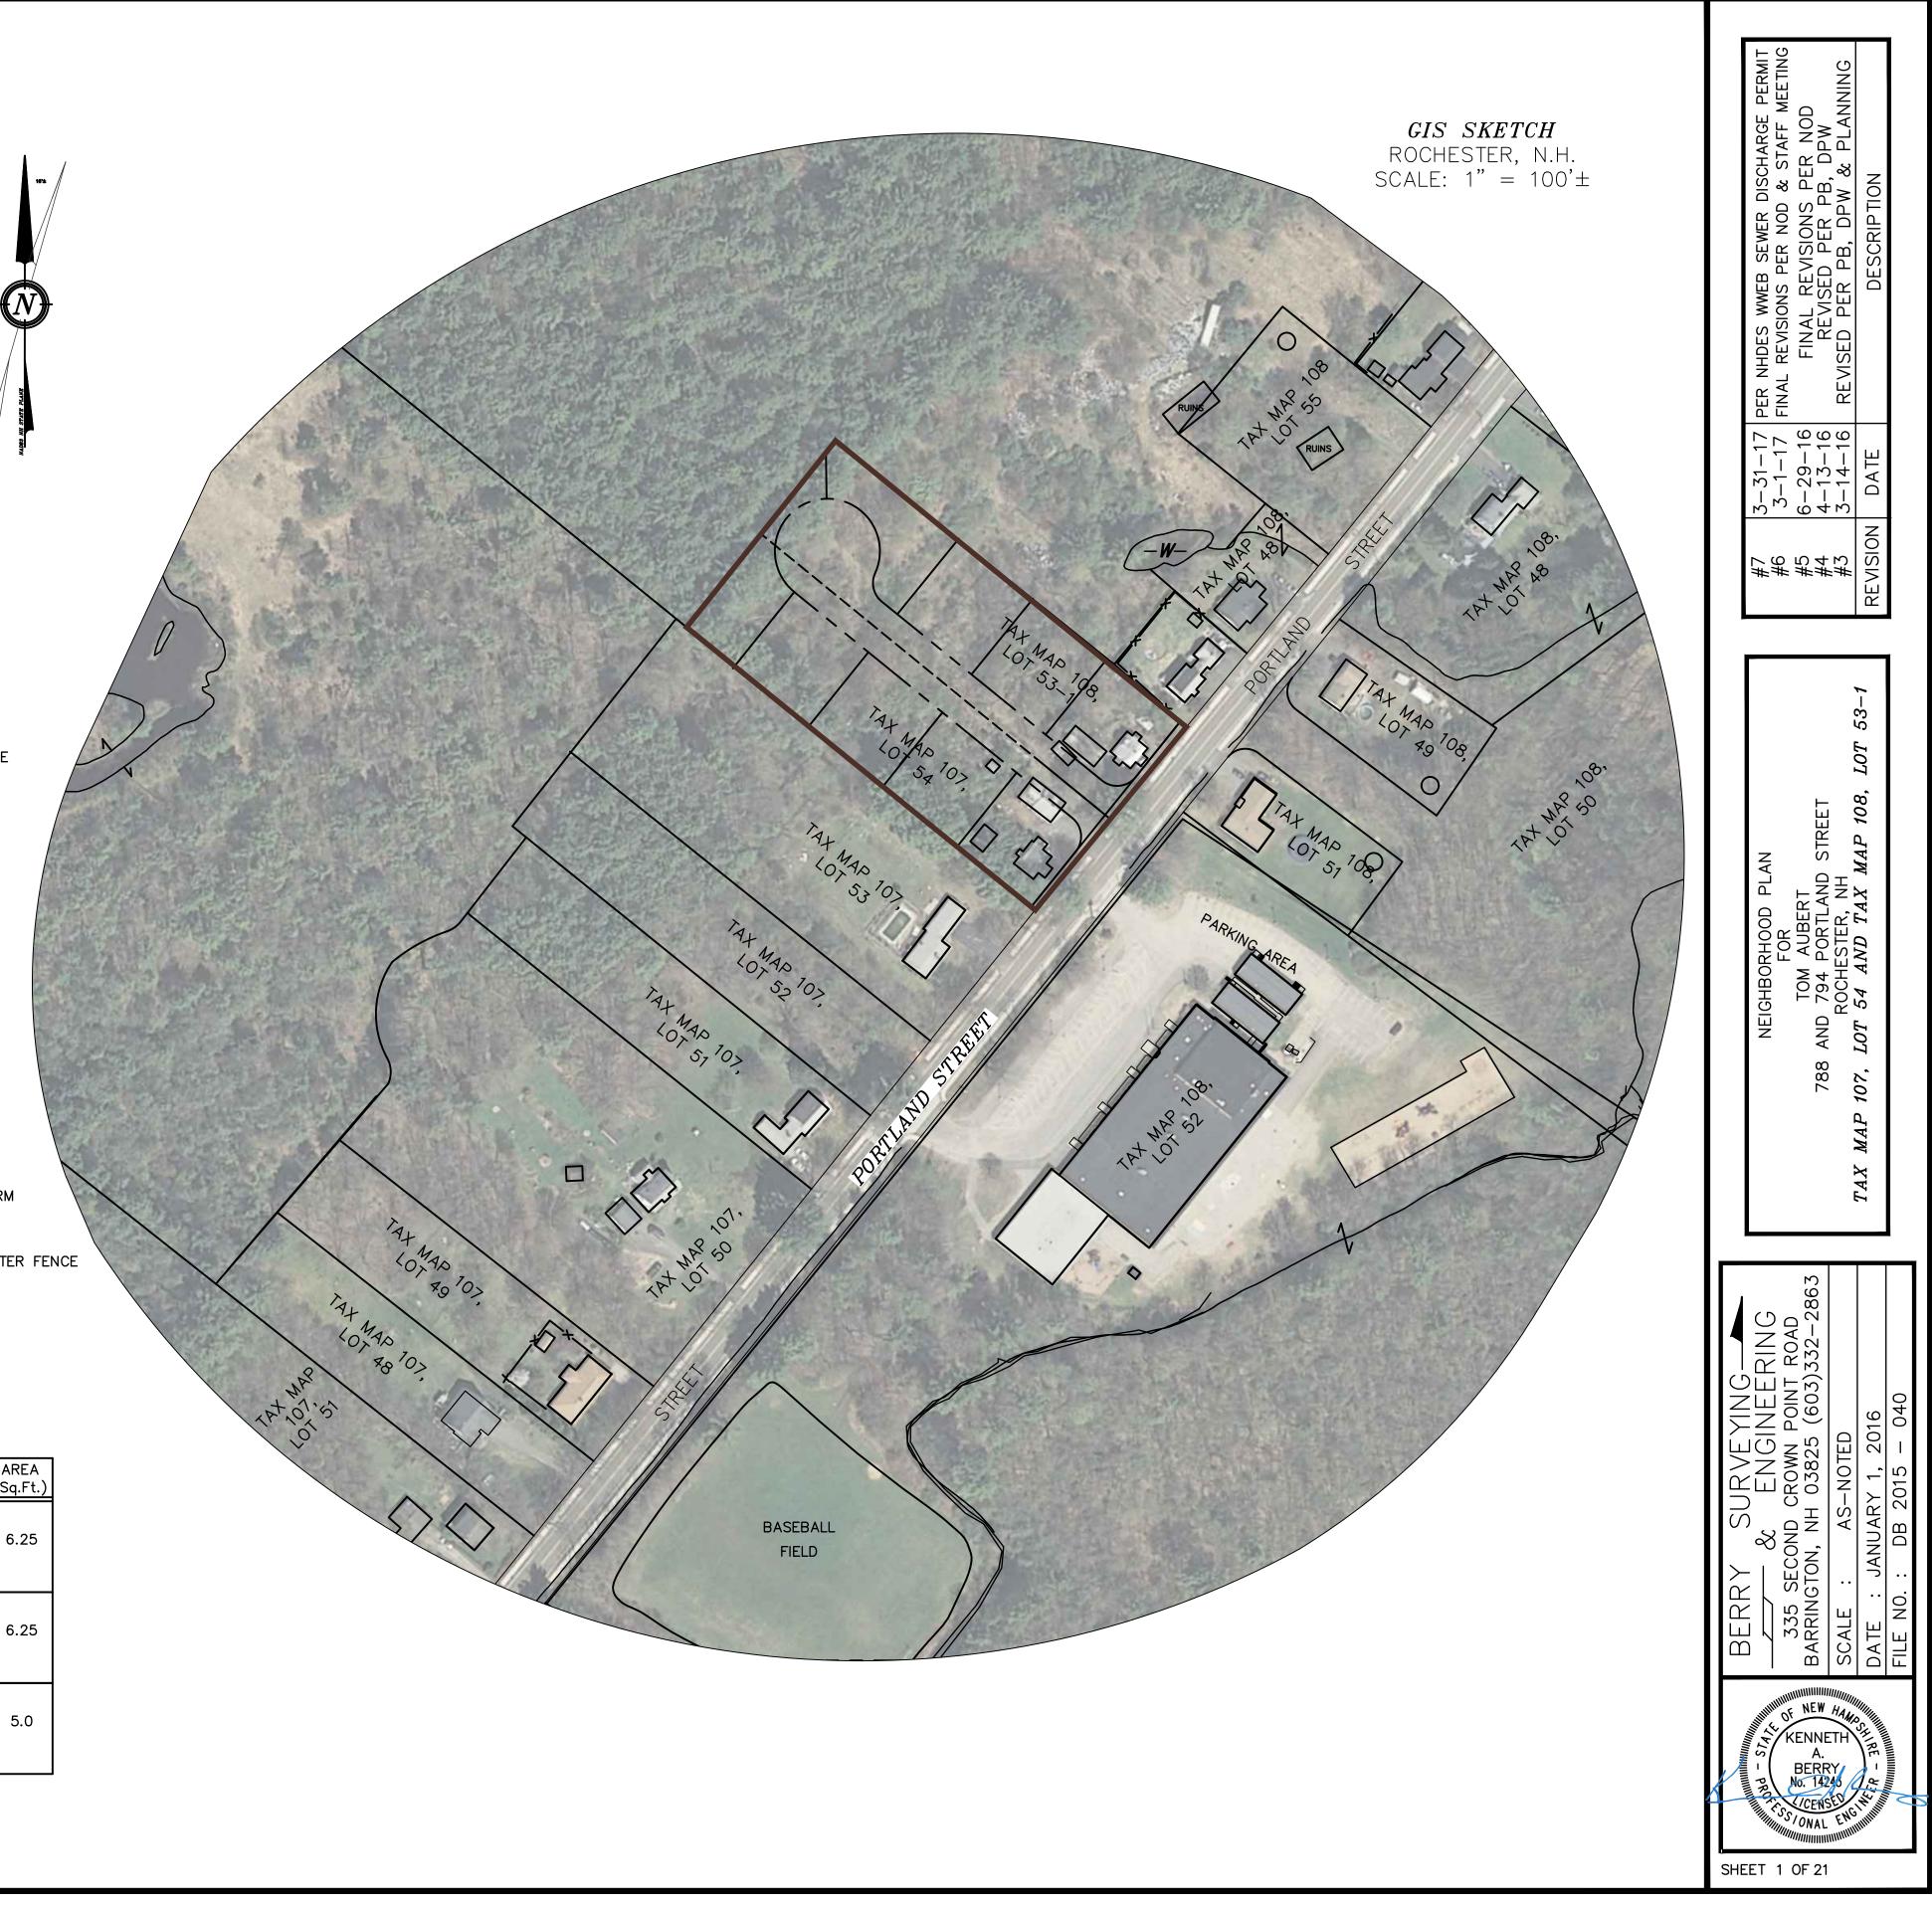

| 1   |                                |                                                                                                                                                             |
|-----|--------------------------------|-------------------------------------------------------------------------------------------------------------------------------------------------------------|
| )TE | IS:                            |                                                                                                                                                             |
|     | OWNER:                         | TOM AUBERT<br>5 GARY DRIVE<br>ROCHESTER, NH 03867                                                                                                           |
| )   | CITY OF ROCHE                  | STER TAX MAP 107, LOT 54 & TAX MAP                                                                                                                          |
| )   | THE PURPOSE                    | OF THIS PLAN IS TO DEMONSTRATE GRADI                                                                                                                        |
| )   | PROTECTING AN                  | UTILITY LOCATIONS ARE BASED UPON BES<br>NY ABOVE AND BELOW GROUND UTILITIES I<br>PORTED IMMEDIATELY TO THE DESIGN ENG                                       |
| )   |                                | OR SHALL CALL AND COORDINATE WITH DI<br>N PUBLIC OR PRIVATE PROPERTY.                                                                                       |
| )   | SEE DETAILS C                  | ONCERNING SITE LAYOUT, DRAINAGE, UTILI                                                                                                                      |
| )   | DETAILS) HOOD<br>FINISH GRADE, | SINS SHALL BE PRE-CAST H-20 LOADING<br>IS ARE TO BE "THE ELIMINATOR" BY KLEAI<br>UNLESS OTHERWISE INSTRUCTED DURING (<br>ALL RIMS, GRATES AND COVERS ARE TO |
| )   | SEE SEDIMENT                   | & EROSION CONTROL PLAN FOR INLET PR                                                                                                                         |
| )   | ALL DRAINAGE                   | PIPE IS TO BE HDPE N-12 ASTM F2648.                                                                                                                         |
| .)  |                                | S TO BE VERIFIED BY THE CONTRACTOR P<br>F ANY DISCREPANCY. TEMPORARY BENCH                                                                                  |
| )   |                                | E PROJECT IS SUBJECT TO THE EPA NPDE<br>POLUTION PREVENTION PLAN (SWPPP). WE                                                                                |
| .)  |                                | DMPLETION AND 85% STABALIZATION THE IN<br>THE BASIN SUMPS.                                                                                                  |
| .)  | ALL UNPAVED                    | AREAS ARE TO RECEIVE 4" QUALITY LOAM                                                                                                                        |
| .)  | ALL BASINS AN                  | ND DRAINS ARE TO HAVE BOOTS INSTALLED                                                                                                                       |
| .)  | ALL CATCH BA                   | SINS TO BE LINED WITH A POLYETHYLENE                                                                                                                        |
| .)  |                                | CLEAN OUTS ARE TO BE VERTICAL 12" N<br>BE DEMARCATED WITH A "D"                                                                                             |
| .)  | INTENT FOR ST                  | SHEET FOR COMPLETE LOT GRADING. GR<br>ORMWATER FLOW. IF THE DEVELOPER OF<br>YSIS AND APPROVAL BY THE DPW UNDER                                              |
| .)  |                                | ND REUSE OF THE EXISTING CATCH BASIN<br>IY ENGINEER OR UTILITIES FOREMAN. IF TH                                                                             |
|     |                                | -                                                                                                                                                           |