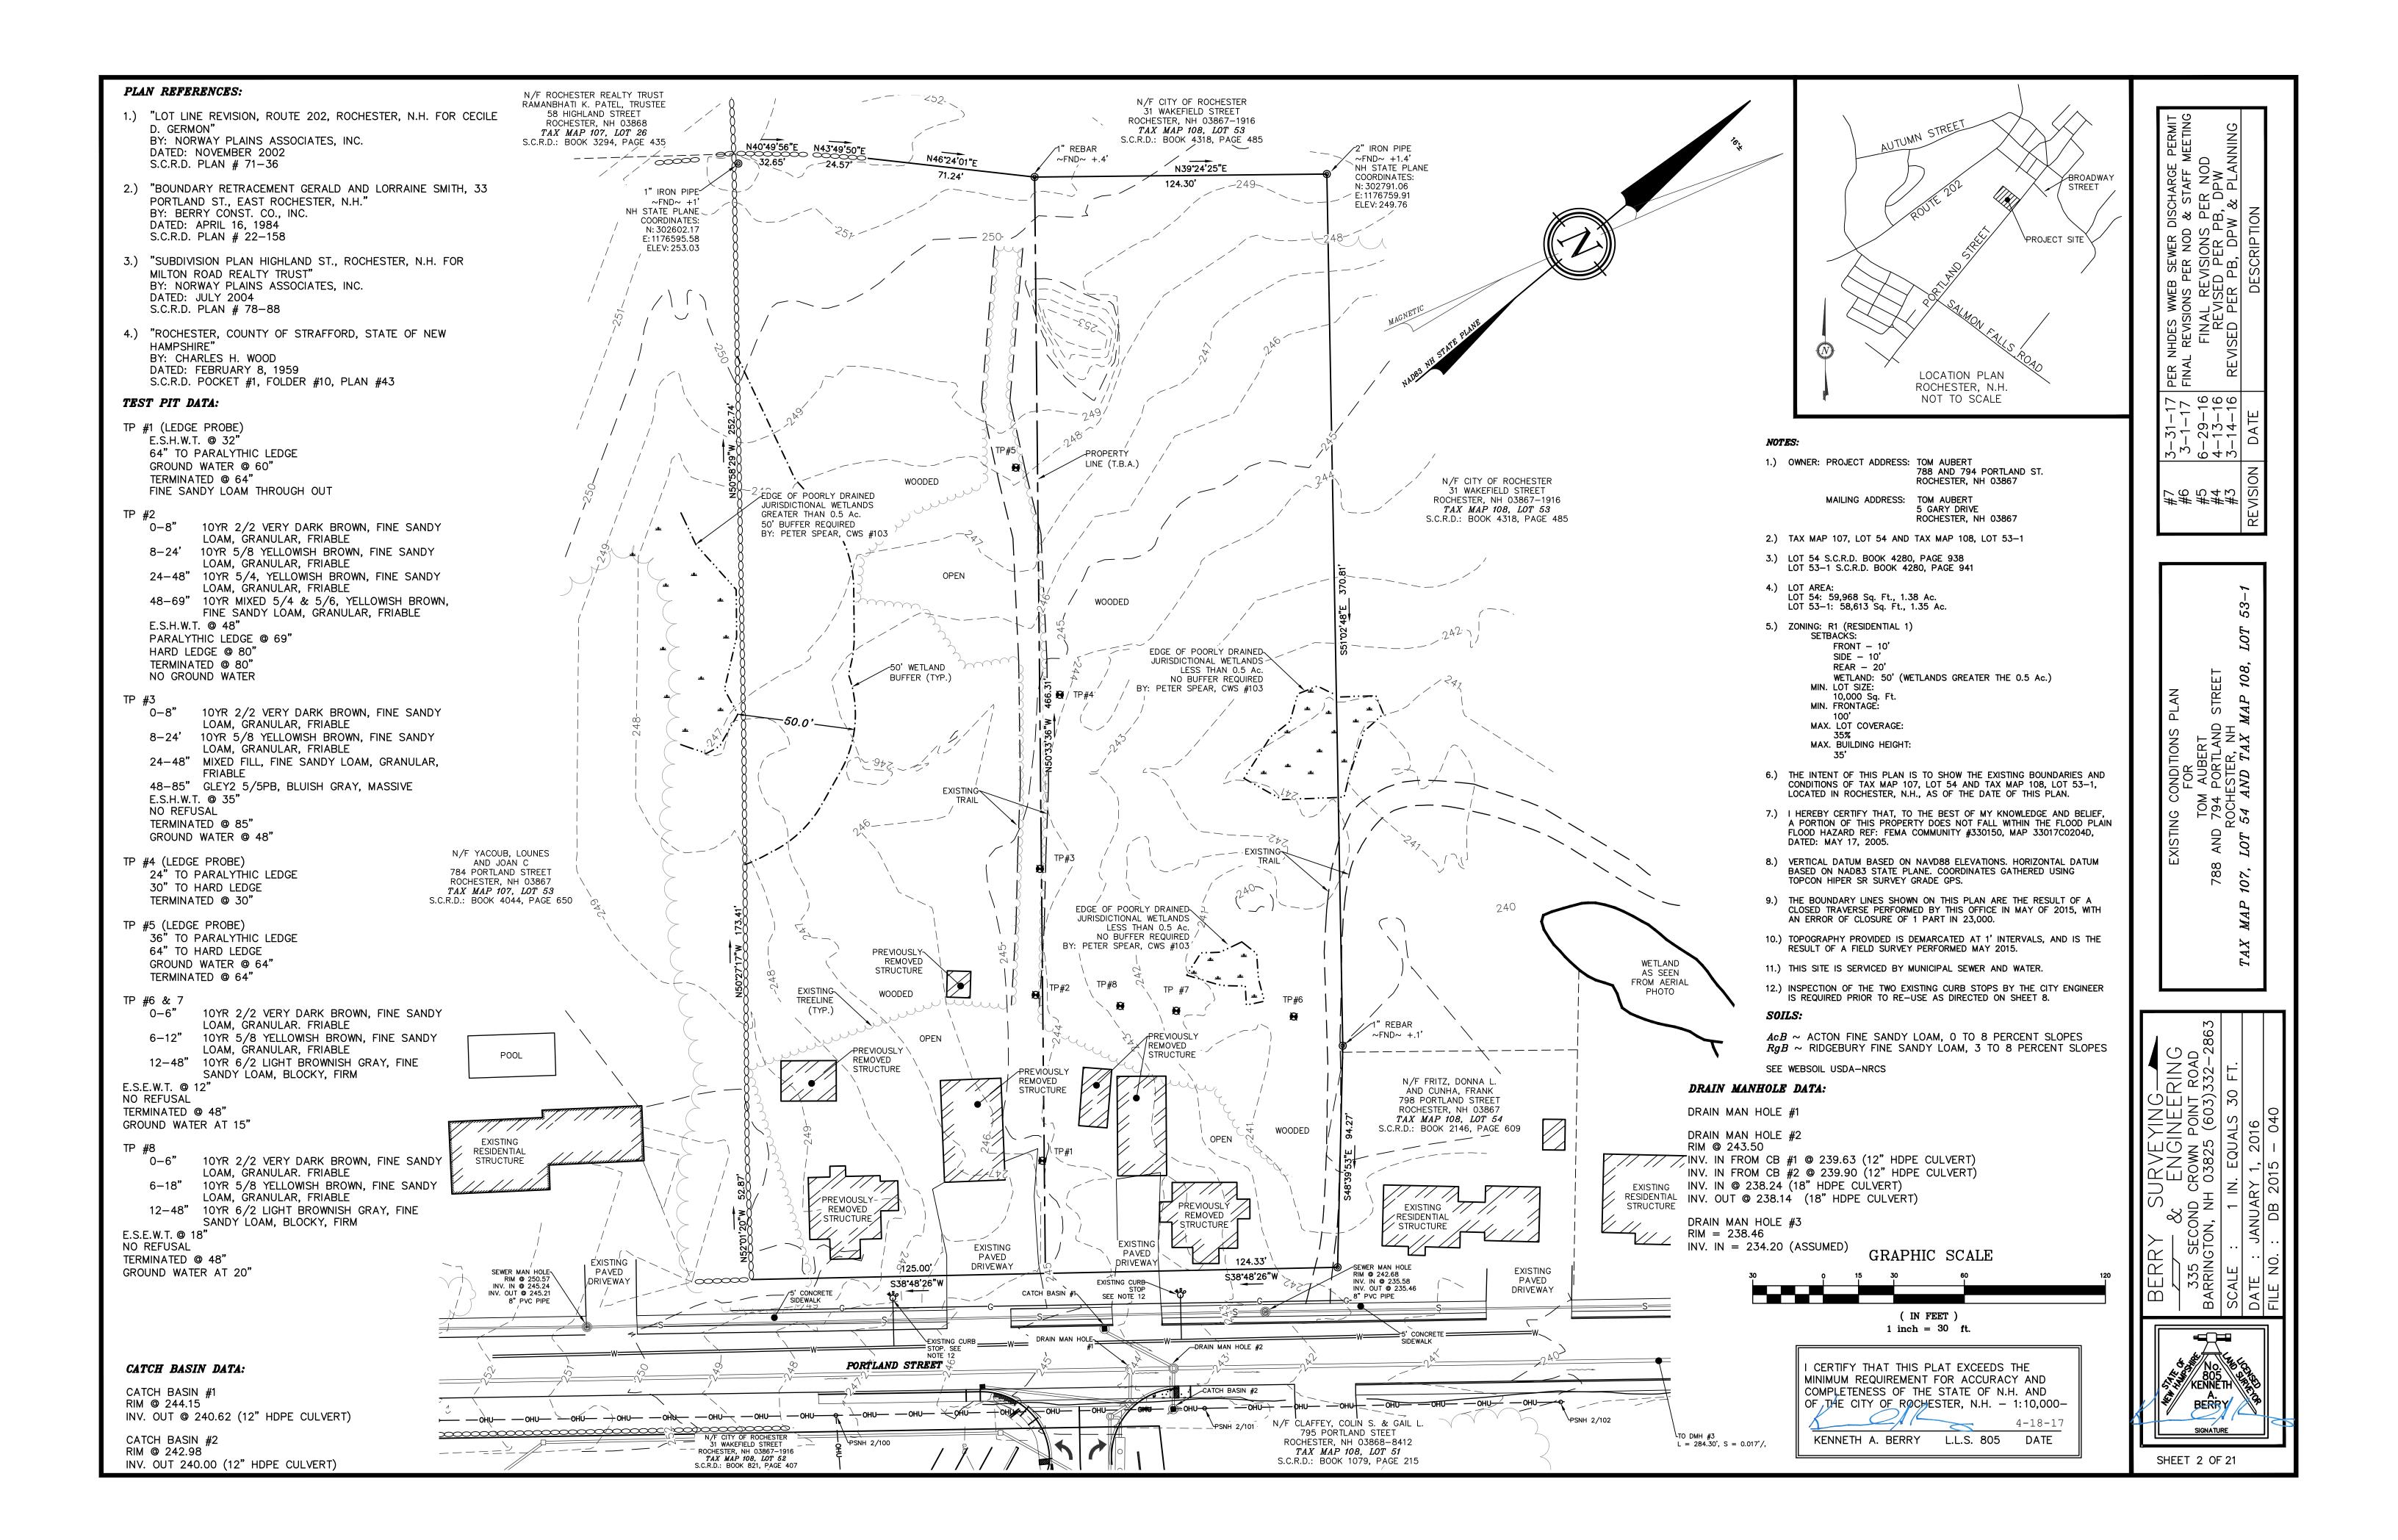

| 1   |                                |                                                                                                                                                             |
|-----|--------------------------------|-------------------------------------------------------------------------------------------------------------------------------------------------------------|
| )TE | IS:                            |                                                                                                                                                             |
|     | OWNER:                         | TOM AUBERT<br>5 GARY DRIVE<br>ROCHESTER, NH 03867                                                                                                           |
| )   | CITY OF ROCHE                  | STER TAX MAP 107, LOT 54 & TAX MAP                                                                                                                          |
| )   | THE PURPOSE                    | OF THIS PLAN IS TO DEMONSTRATE GRADI                                                                                                                        |
| )   | PROTECTING AN                  | UTILITY LOCATIONS ARE BASED UPON BES<br>NY ABOVE AND BELOW GROUND UTILITIES I<br>PORTED IMMEDIATELY TO THE DESIGN ENG                                       |
| )   |                                | OR SHALL CALL AND COORDINATE WITH DI<br>N PUBLIC OR PRIVATE PROPERTY.                                                                                       |
| )   | SEE DETAILS C                  | ONCERNING SITE LAYOUT, DRAINAGE, UTILI                                                                                                                      |
| )   | DETAILS) HOOD<br>FINISH GRADE, | SINS SHALL BE PRE-CAST H-20 LOADING<br>IS ARE TO BE "THE ELIMINATOR" BY KLEAI<br>UNLESS OTHERWISE INSTRUCTED DURING (<br>ALL RIMS, GRATES AND COVERS ARE TO |
| )   | SEE SEDIMENT                   | & EROSION CONTROL PLAN FOR INLET PR                                                                                                                         |
| )   | ALL DRAINAGE                   | PIPE IS TO BE HDPE N-12 ASTM F2648.                                                                                                                         |
| .)  |                                | S TO BE VERIFIED BY THE CONTRACTOR P<br>F ANY DISCREPANCY. TEMPORARY BENCH                                                                                  |
| )   |                                | E PROJECT IS SUBJECT TO THE EPA NPDE<br>POLUTION PREVENTION PLAN (SWPPP). WE                                                                                |
| .)  |                                | DMPLETION AND 85% STABALIZATION THE IN<br>THE BASIN SUMPS.                                                                                                  |
| .)  | ALL UNPAVED                    | AREAS ARE TO RECEIVE 4" QUALITY LOAM                                                                                                                        |
| .)  | ALL BASINS AN                  | ND DRAINS ARE TO HAVE BOOTS INSTALLED                                                                                                                       |
| .)  | ALL CATCH BA                   | SINS TO BE LINED WITH A POLYETHYLENE                                                                                                                        |
| .)  |                                | CLEAN OUTS ARE TO BE VERTICAL 12" N<br>BE DEMARCATED WITH A "D"                                                                                             |
| .)  | INTENT FOR ST                  | SHEET FOR COMPLETE LOT GRADING. GR<br>ORMWATER FLOW. IF THE DEVELOPER OF<br>YSIS AND APPROVAL BY THE DPW UNDER                                              |
| .)  |                                | ND REUSE OF THE EXISTING CATCH BASIN<br>IY ENGINEER OR UTILITIES FOREMAN. IF TH                                                                             |
|     |                                | -                                                                                                                                                           |