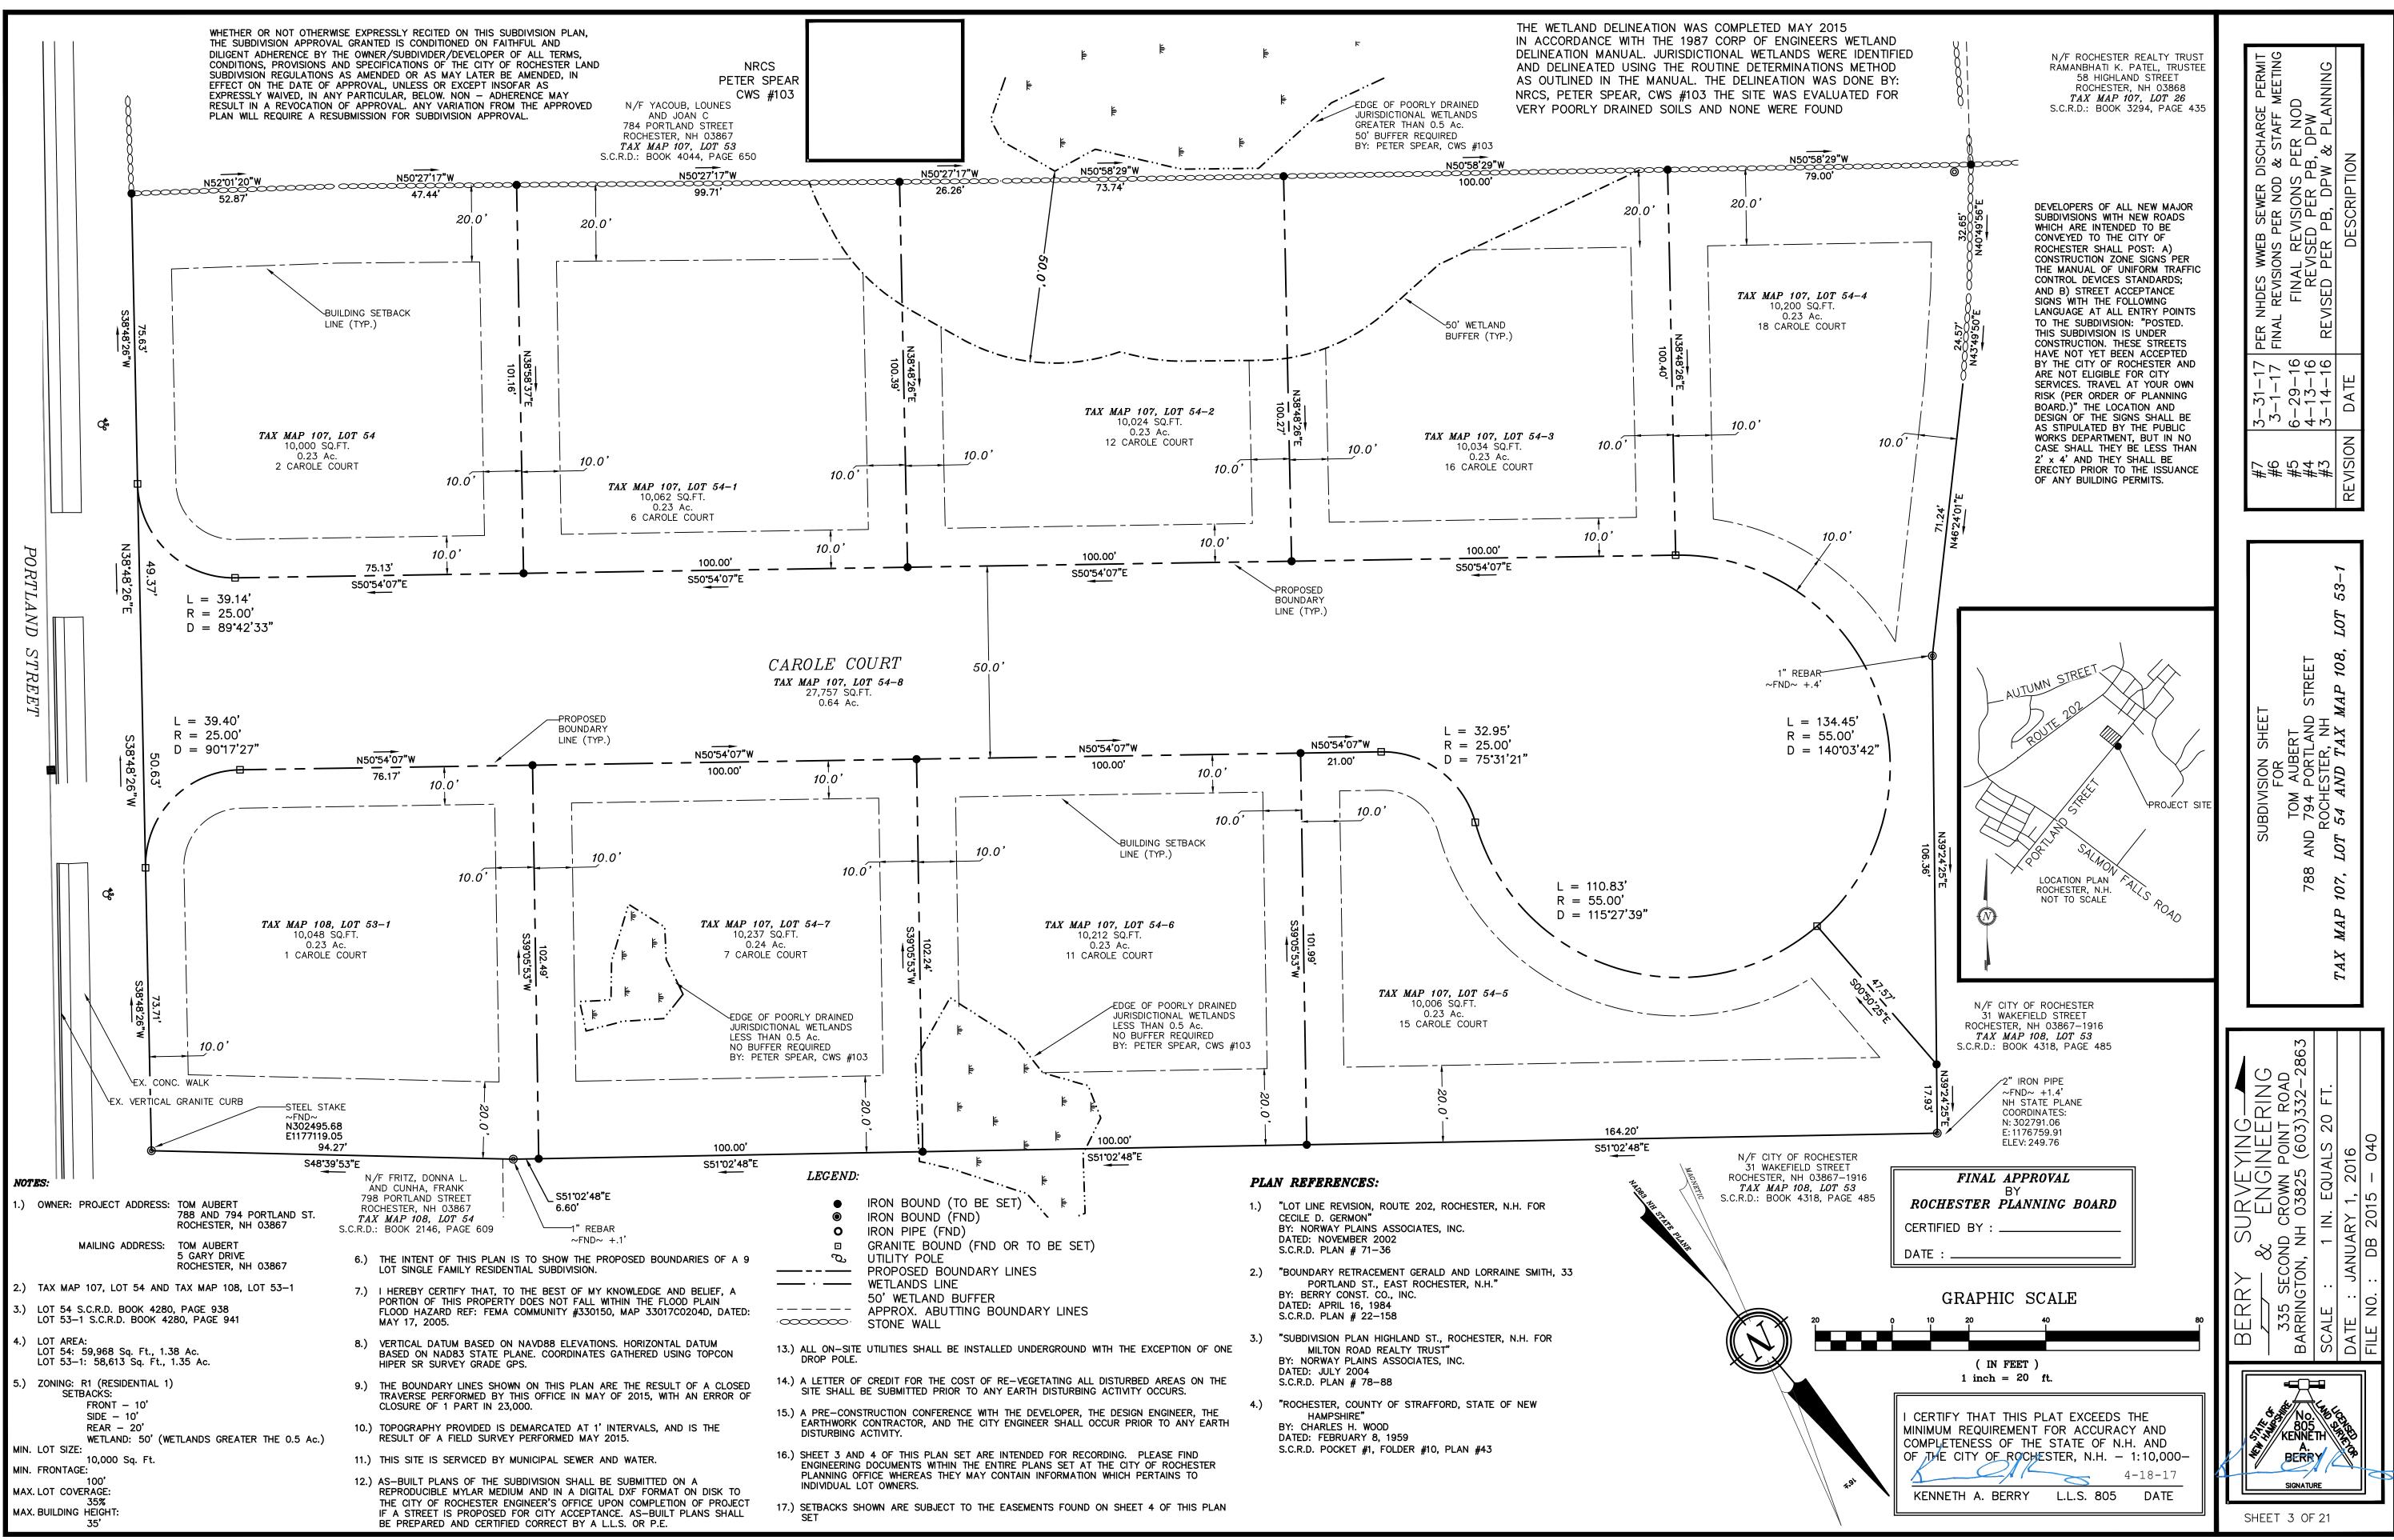

| 1   |                                |                                                                                                                                                             |
|-----|--------------------------------|-------------------------------------------------------------------------------------------------------------------------------------------------------------|
| )TE | IS:                            |                                                                                                                                                             |
|     | OWNER:                         | TOM AUBERT<br>5 GARY DRIVE<br>ROCHESTER, NH 03867                                                                                                           |
| )   | CITY OF ROCHE                  | STER TAX MAP 107, LOT 54 & TAX MAP                                                                                                                          |
| )   | THE PURPOSE                    | OF THIS PLAN IS TO DEMONSTRATE GRADI                                                                                                                        |
| )   | PROTECTING AN                  | UTILITY LOCATIONS ARE BASED UPON BES<br>NY ABOVE AND BELOW GROUND UTILITIES I<br>PORTED IMMEDIATELY TO THE DESIGN ENG                                       |
| )   |                                | OR SHALL CALL AND COORDINATE WITH DI<br>N PUBLIC OR PRIVATE PROPERTY.                                                                                       |
| )   | SEE DETAILS C                  | ONCERNING SITE LAYOUT, DRAINAGE, UTILI                                                                                                                      |
| )   | DETAILS) HOOD<br>FINISH GRADE, | SINS SHALL BE PRE-CAST H-20 LOADING<br>IS ARE TO BE "THE ELIMINATOR" BY KLEAI<br>UNLESS OTHERWISE INSTRUCTED DURING (<br>ALL RIMS, GRATES AND COVERS ARE TO |
| )   | SEE SEDIMENT                   | & EROSION CONTROL PLAN FOR INLET PR                                                                                                                         |
| )   | ALL DRAINAGE                   | PIPE IS TO BE HDPE N-12 ASTM F2648.                                                                                                                         |
| .)  |                                | S TO BE VERIFIED BY THE CONTRACTOR P<br>F ANY DISCREPANCY. TEMPORARY BENCH                                                                                  |
| )   |                                | E PROJECT IS SUBJECT TO THE EPA NPDE<br>POLUTION PREVENTION PLAN (SWPPP). WE                                                                                |
| .)  |                                | DMPLETION AND 85% STABALIZATION THE IN<br>THE BASIN SUMPS.                                                                                                  |
| .)  | ALL UNPAVED                    | AREAS ARE TO RECEIVE 4" QUALITY LOAM                                                                                                                        |
| .)  | ALL BASINS AN                  | ND DRAINS ARE TO HAVE BOOTS INSTALLED                                                                                                                       |
| .)  | ALL CATCH BA                   | SINS TO BE LINED WITH A POLYETHYLENE                                                                                                                        |
| .)  |                                | CLEAN OUTS ARE TO BE VERTICAL 12" N<br>BE DEMARCATED WITH A "D"                                                                                             |
| .)  | INTENT FOR ST                  | SHEET FOR COMPLETE LOT GRADING. GR<br>ORMWATER FLOW. IF THE DEVELOPER OF<br>YSIS AND APPROVAL BY THE DPW UNDER                                              |
| .)  |                                | ND REUSE OF THE EXISTING CATCH BASIN<br>IY ENGINEER OR UTILITIES FOREMAN. IF TH                                                                             |
|     |                                | -                                                                                                                                                           |