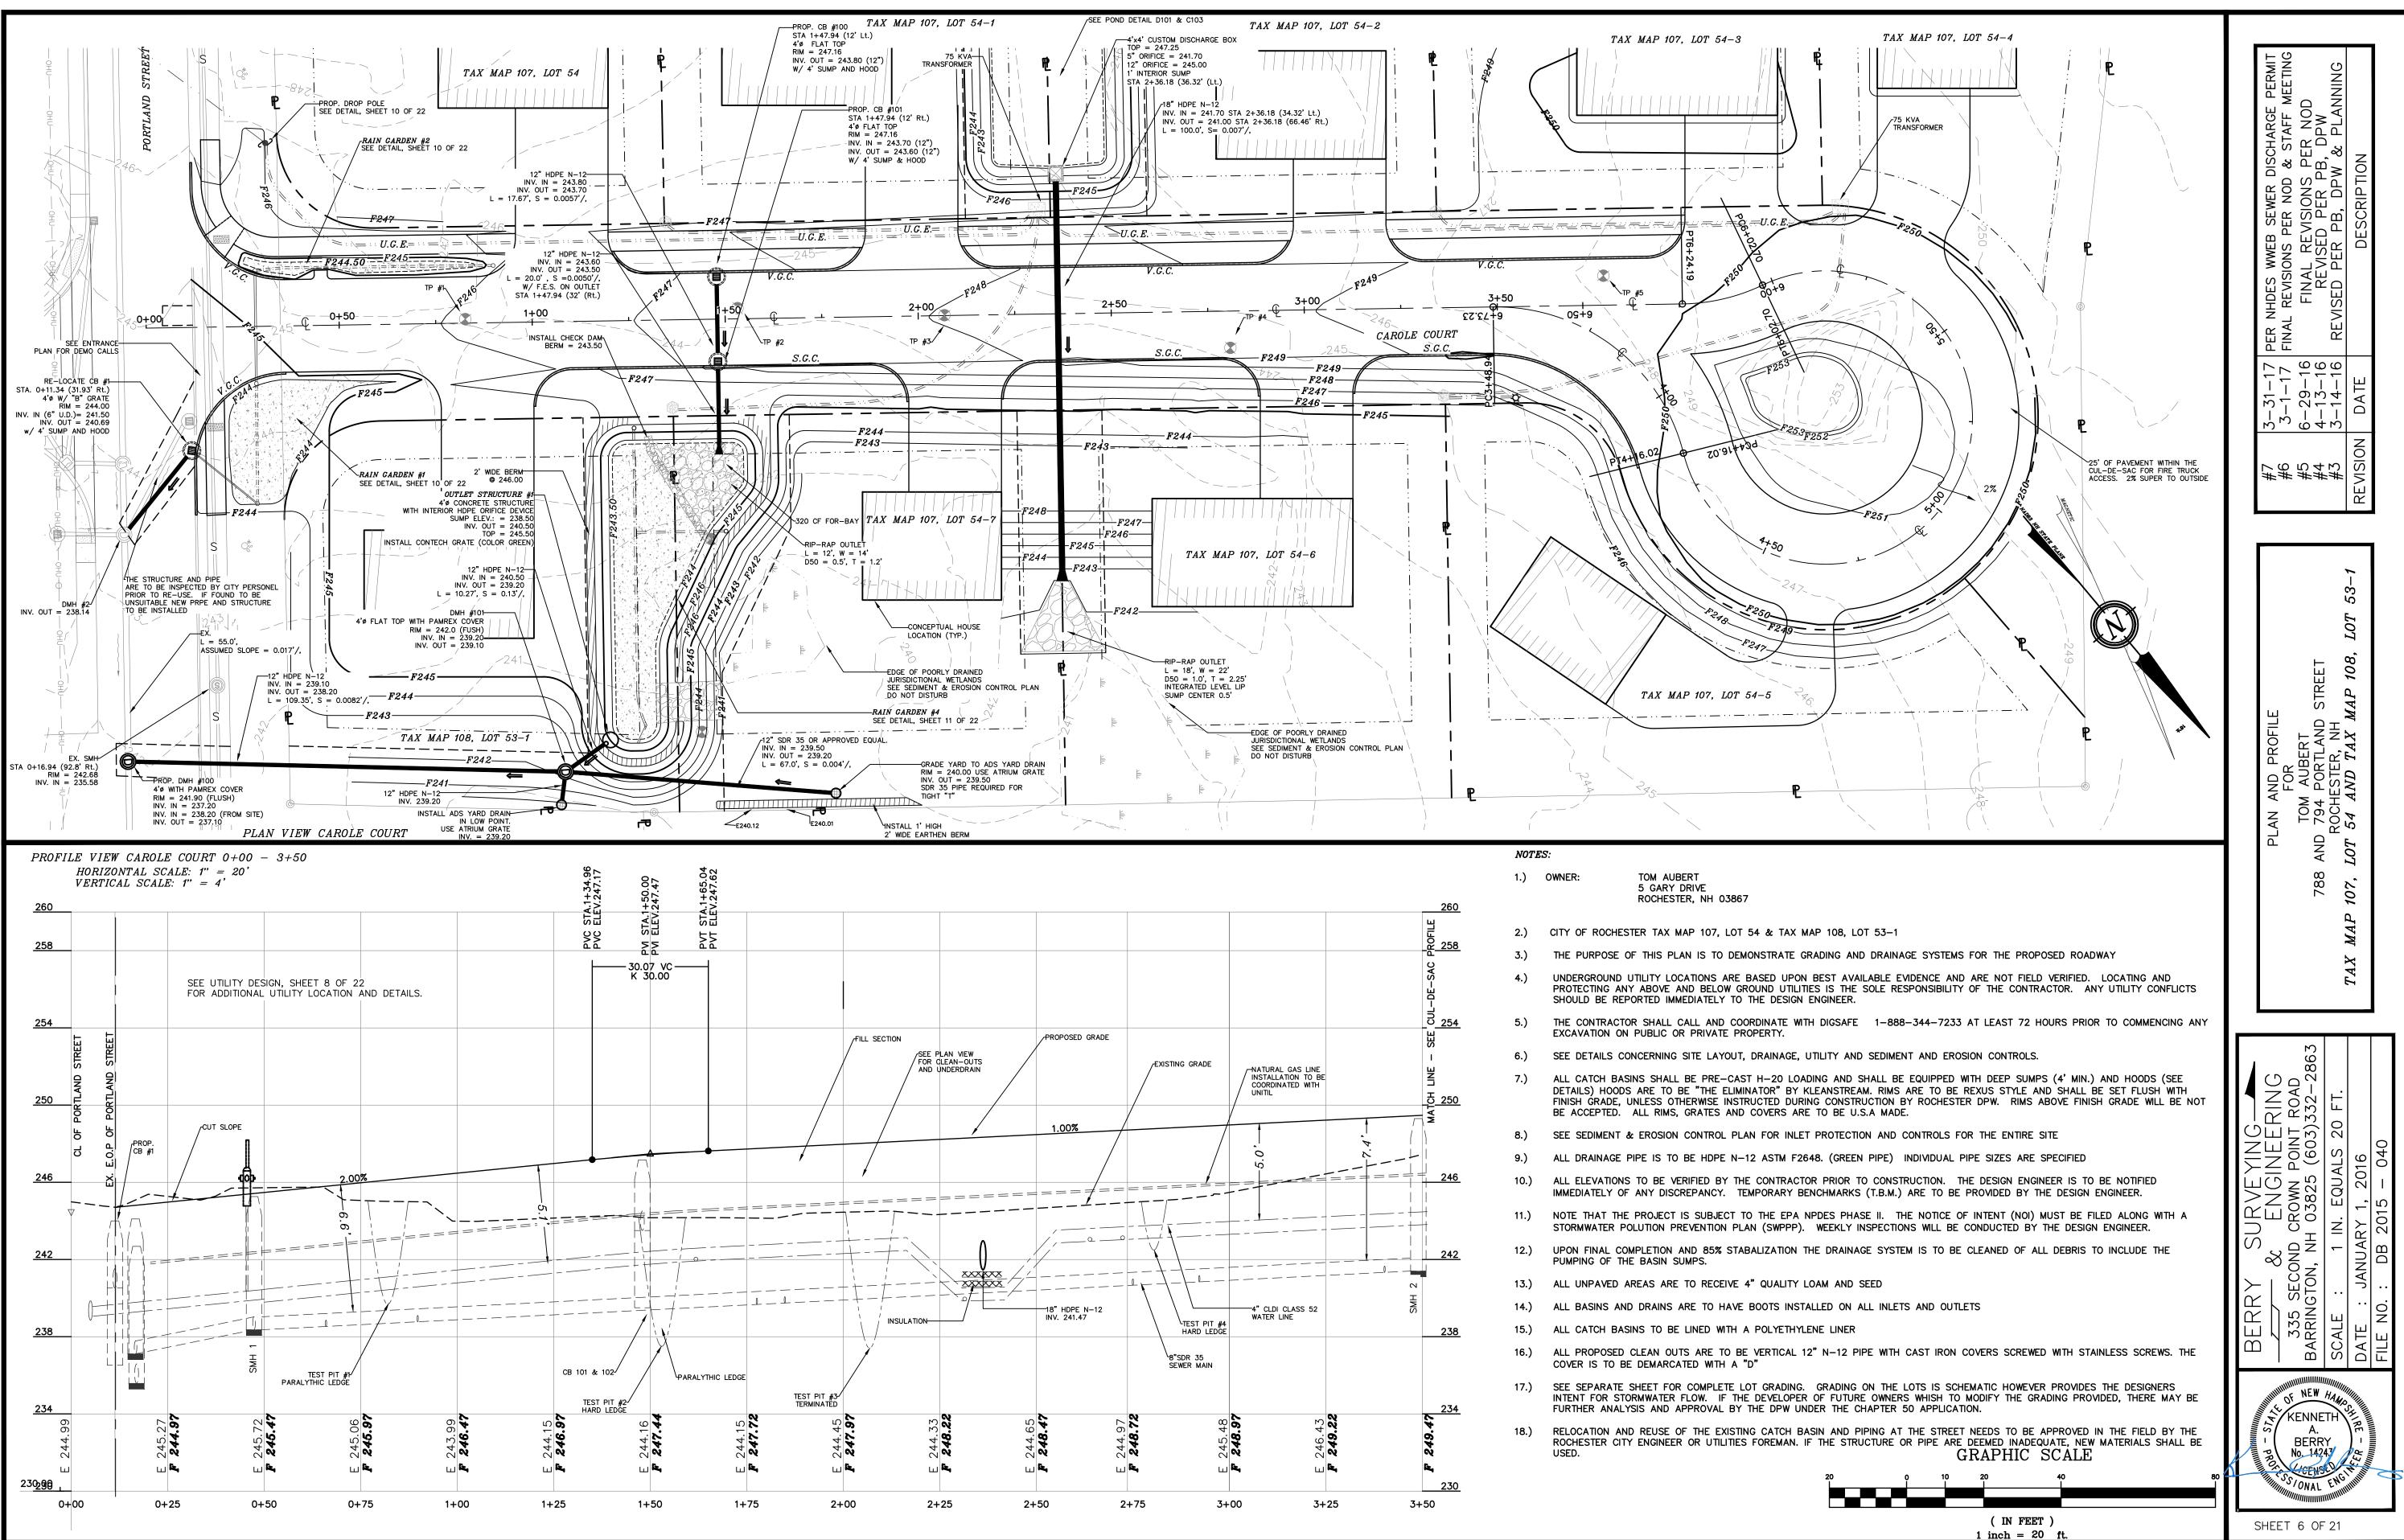

| 1   |                                |                                                                                                                                                             |
|-----|--------------------------------|-------------------------------------------------------------------------------------------------------------------------------------------------------------|
| )TE | IS:                            |                                                                                                                                                             |
|     | OWNER:                         | TOM AUBERT<br>5 GARY DRIVE<br>ROCHESTER, NH 03867                                                                                                           |
| )   | CITY OF ROCHE                  | STER TAX MAP 107, LOT 54 & TAX MAP                                                                                                                          |
| )   | THE PURPOSE                    | OF THIS PLAN IS TO DEMONSTRATE GRADI                                                                                                                        |
| )   | PROTECTING AN                  | UTILITY LOCATIONS ARE BASED UPON BES<br>NY ABOVE AND BELOW GROUND UTILITIES I<br>PORTED IMMEDIATELY TO THE DESIGN ENG                                       |
| )   |                                | OR SHALL CALL AND COORDINATE WITH DI<br>N PUBLIC OR PRIVATE PROPERTY.                                                                                       |
| )   | SEE DETAILS C                  | ONCERNING SITE LAYOUT, DRAINAGE, UTILI                                                                                                                      |
| )   | DETAILS) HOOD<br>FINISH GRADE, | SINS SHALL BE PRE-CAST H-20 LOADING<br>IS ARE TO BE "THE ELIMINATOR" BY KLEAI<br>UNLESS OTHERWISE INSTRUCTED DURING (<br>ALL RIMS, GRATES AND COVERS ARE TO |
| )   | SEE SEDIMENT                   | & EROSION CONTROL PLAN FOR INLET PR                                                                                                                         |
| )   | ALL DRAINAGE                   | PIPE IS TO BE HDPE N-12 ASTM F2648.                                                                                                                         |
| .)  |                                | S TO BE VERIFIED BY THE CONTRACTOR P<br>F ANY DISCREPANCY. TEMPORARY BENCH                                                                                  |
| )   |                                | E PROJECT IS SUBJECT TO THE EPA NPDE<br>POLUTION PREVENTION PLAN (SWPPP). WE                                                                                |
| .)  |                                | DMPLETION AND 85% STABALIZATION THE IN<br>THE BASIN SUMPS.                                                                                                  |
| .)  | ALL UNPAVED                    | AREAS ARE TO RECEIVE 4" QUALITY LOAM                                                                                                                        |
| .)  | ALL BASINS AN                  | ND DRAINS ARE TO HAVE BOOTS INSTALLED                                                                                                                       |
| .)  | ALL CATCH BA                   | SINS TO BE LINED WITH A POLYETHYLENE                                                                                                                        |
| .)  |                                | CLEAN OUTS ARE TO BE VERTICAL 12" N<br>BE DEMARCATED WITH A "D"                                                                                             |
| .)  | INTENT FOR ST                  | SHEET FOR COMPLETE LOT GRADING. GR<br>ORMWATER FLOW. IF THE DEVELOPER OF<br>YSIS AND APPROVAL BY THE DPW UNDER                                              |
| .)  |                                | ND REUSE OF THE EXISTING CATCH BASIN<br>IY ENGINEER OR UTILITIES FOREMAN. IF TH                                                                             |
|     |                                | -                                                                                                                                                           |

| BERY SURVENIC<br>A MUERT<br>A MADE TAX MAP 707, LOT 54 AND TAX MAP 708, LOT 57 AND |                                |                                                                                                                                                                                                                                                                                                                                                                                                                                                                                                                                                                                                                                                                                                                                                                                                                                                                                                                                                                                                                                                                                                                                                                                                                                                                                                                                                                                                                                                                                                                                                                                                                                                                                                                                                                                                                                                                                                                                                                                                                                                                                                                                                                                                                                                                                                                                                        |
|------------------------------------------------------------------------------------------------------------------------------------------------------------------------------------------------------------------------------------------------------------------------------------------------------------------------------------------------------------------------------------------------------------------------------------------------------------------------------------------------------------------------------------------------------------------------------------------------------------------------------------------------------------------------------------------------------------------------------------------------------------------------------------------------------------------------------------------------------------------------------------------------------------------------------------------------------------------------------------------------------------------------------------------------------------------------------------------------------------------------------------------------------------------------------------------------------------------------------------------------------------------------------------------------------------------------------------------------------------------------------------------------------------------------------------------------------------------------------------------------------------------------------------------------------------------------------------------------------------------------------------------------------------------------------------------------------------------------------------------------------------------------------------------------------------------------------------------------------------------------------------------------------------------------------------------------------------------------------------------------------------------------------------------------------------------------------------------------------------------------------------|--------------------------------|--------------------------------------------------------------------------------------------------------------------------------------------------------------------------------------------------------------------------------------------------------------------------------------------------------------------------------------------------------------------------------------------------------------------------------------------------------------------------------------------------------------------------------------------------------------------------------------------------------------------------------------------------------------------------------------------------------------------------------------------------------------------------------------------------------------------------------------------------------------------------------------------------------------------------------------------------------------------------------------------------------------------------------------------------------------------------------------------------------------------------------------------------------------------------------------------------------------------------------------------------------------------------------------------------------------------------------------------------------------------------------------------------------------------------------------------------------------------------------------------------------------------------------------------------------------------------------------------------------------------------------------------------------------------------------------------------------------------------------------------------------------------------------------------------------------------------------------------------------------------------------------------------------------------------------------------------------------------------------------------------------------------------------------------------------------------------------------------------------------------------------------------------------------------------------------------------------------------------------------------------------------------------------------------------------------------------------------------------------|
| BERY SURVEYING<br>State 1 IN FOUND<br>SCALE : JNUJARY 1, 2016<br>TAX MAP 107, LOT 54 AND TAX MAP 108, LOT 53-1<br>DATE : JNUJARY 1, 2016<br>TAX MAP 107, LOT 54 AND TAX MAP 108, LOT 53-1<br>TAX MAP 107, LOT 54 AND TAX MAP 108, LOT 53-1<br>DATE : JNUJARY 1, 2016<br>TAX MAP 107, LOT 54 AND TAX MAP 108, LOT 53-1<br>DATE : JNUJARY 1, 2016<br>TAX MAP 107, LOT 54 AND TAX MAP 108, LOT 53-1<br>DATE : JNUJARY 1, 2016                                                                                                                                                                                                                                                                                                                                                                                                                                                                                                                                                                                                                                                                                                                                                                                                                                                                                                                                                                                                                                                                                                                                                                                                                                                                                                                                                                                                                                                                                                                                                                                                                                                                                                         |                                | 3-31-17<br>3-1-17<br>6-29-16<br>4-13-16<br>3-14-16<br>DATE<br>DATE                                                                                                                                                                                                                                                                                                                                                                                                                                                                                                                                                                                                                                                                                                                                                                                                                                                                                                                                                                                                                                                                                                                                                                                                                                                                                                                                                                                                                                                                                                                                                                                                                                                                                                                                                                                                                                                                                                                                                                                                                                                                                                                                                                                                                                                                                     |
| BERY SURVEYING<br>335 SECOND CROWN POINT ROAD<br>BARRINGTON, NH 03825 (603)332-2863<br>SCALE : 1 IN. EQUALS 20 FT.<br>PAR MAP 107, LOT 54 P07<br>FILE NO. : DB 2015 - 040                                                                                                                                                                                                                                                                                                                                                                                                                                                                                                                                                                                                                                                                                                                                                                                                                                                                                                                                                                                                                                                                                                                                                                                                                                                                                                                                                                                                                                                                                                                                                                                                                                                                                                                                                                                                                                                                                                                                                          |                                | #7<br>#6<br>#45<br>REVISI                                                                                                                                                                                                                                                                                                                                                                                                                                                                                                                                                                                                                                                                                                                                                                                                                                                                                                                                                                                                                                                                                                                                                                                                                                                                                                                                                                                                                                                                                                                                                                                                                                                                                                                                                                                                                                                                                                                                                                                                                                                                                                                                                                                                                                                                                                                              |
| BERY SURVEYING<br>335 SECOND CROWN POINT ROAD<br>BARRINGTON, NH 03825 (603)332-2863<br>SCALE : 1 IN. EQUALS 20 FT.<br>PAR MAP 107, LOT 54 P07<br>FILE NO. : DB 2015 - 040                                                                                                                                                                                                                                                                                                                                                                                                                                                                                                                                                                                                                                                                                                                                                                                                                                                                                                                                                                                                                                                                                                                                                                                                                                                                                                                                                                                                                                                                                                                                                                                                                                                                                                                                                                                                                                                                                                                                                          |                                |                                                                                                                                                                                                                                                                                                                                                                                                                                                                                                                                                                                                                                                                                                                                                                                                                                                                                                                                                                                                                                                                                                                                                                                                                                                                                                                                                                                                                                                                                                                                                                                                                                                                                                                                                                                                                                                                                                                                                                                                                                                                                                                                                                                                                                                                                                                                                        |
| GRAPHIC SCATE : 1 IN. EQUA                                                                                                                                                                                                                                                                                                                                                                                                                                                                                                                                                                                                                                                                                                                                                                                                                                                                                                                                                                                                                                                                                                                                                                                                                                                                                                                                                                                                                                                                                                                                                                                                                                                                                                                                                                                                                                                                                                                                                                                                                                                                                                         |                                | PROFILE<br>FOR<br>TOM AUE<br>794 POR<br>794 POR<br>64 AND                                                                                                                                                                                                                                                                                                                                                                                                                                                                                                                                                                                                                                                                                                                                                                                                                                                                                                                                                                                                                                                                                                                                                                                                                                                                                                                                                                                                                                                                                                                                                                                                                                                                                                                                                                                                                                                                                                                                                                                                                                                                                                                                                                                                                                                                                              |
| ( IN FEET )                                                                                                                                                                                                                                                                                                                                                                                                                                                                                                                                                                                                                                                                                                                                                                                                                                                                                                                                                                                                                                                                                                                                                                                                                                                                                                                                                                                                                                                                                                                                                                                                                                                                                                                                                                                                                                                                                                                                                                                                                                                                                                                        |                                | BERRY SURVE<br>2. C ENG<br>3.35 SECOND CROWN<br>3.35 SECO |
| $1 \mod -20$ It.                                                                                                                                                                                                                                                                                                                                                                                                                                                                                                                                                                                                                                                                                                                                                                                                                                                                                                                                                                                                                                                                                                                                                                                                                                                                                                                                                                                                                                                                                                                                                                                                                                                                                                                                                                                                                                                                                                                                                                                                                                                                                                                   | ( IN FEET )<br>1 inch = 20 ft. | SHEET 7 OF 21                                                                                                                                                                                                                                                                                                                                                                                                                                                                                                                                                                                                                                                                                                                                                                                                                                                                                                                                                                                                                                                                                                                                                                                                                                                                                                                                                                                                                                                                                                                                                                                                                                                                                                                                                                                                                                                                                                                                                                                                                                                                                                                                                                                                                                                                                                                                          |