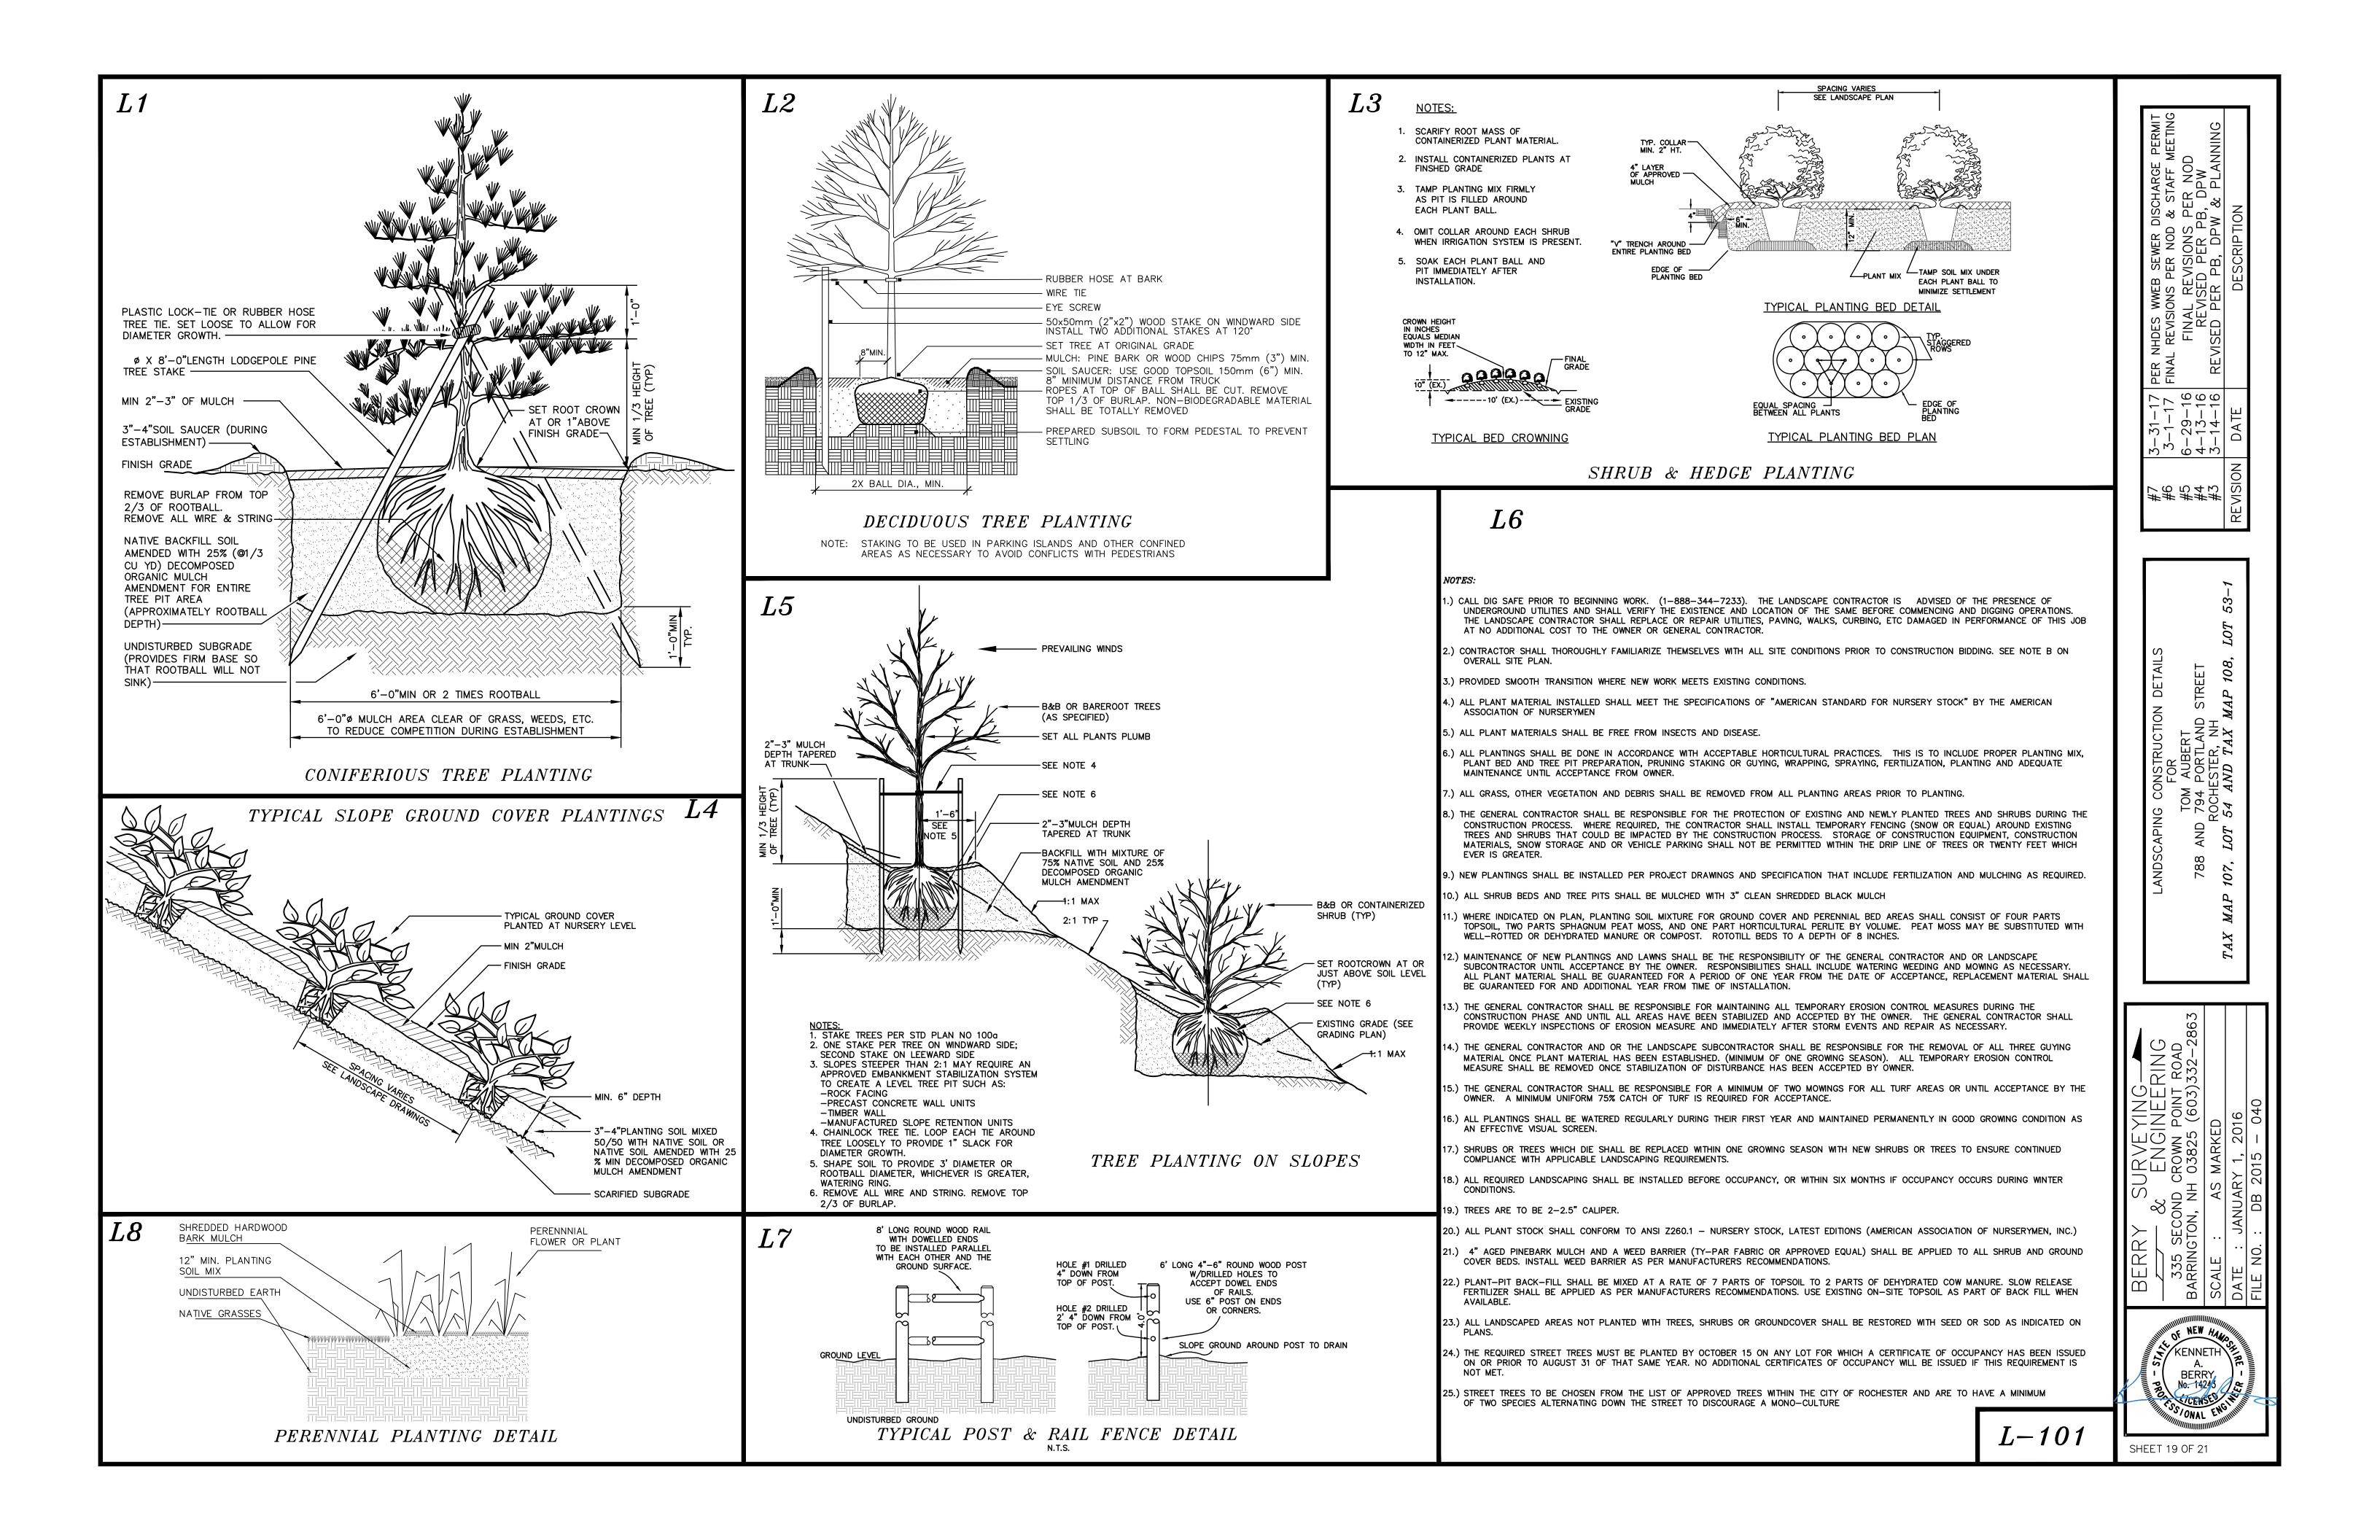

| 20                                                                                                      |                                                                                         | 40 4                                        | SCICENSE IN INTERNAL                                                                                                                                                                                                    |











50

50

50

50

50

50