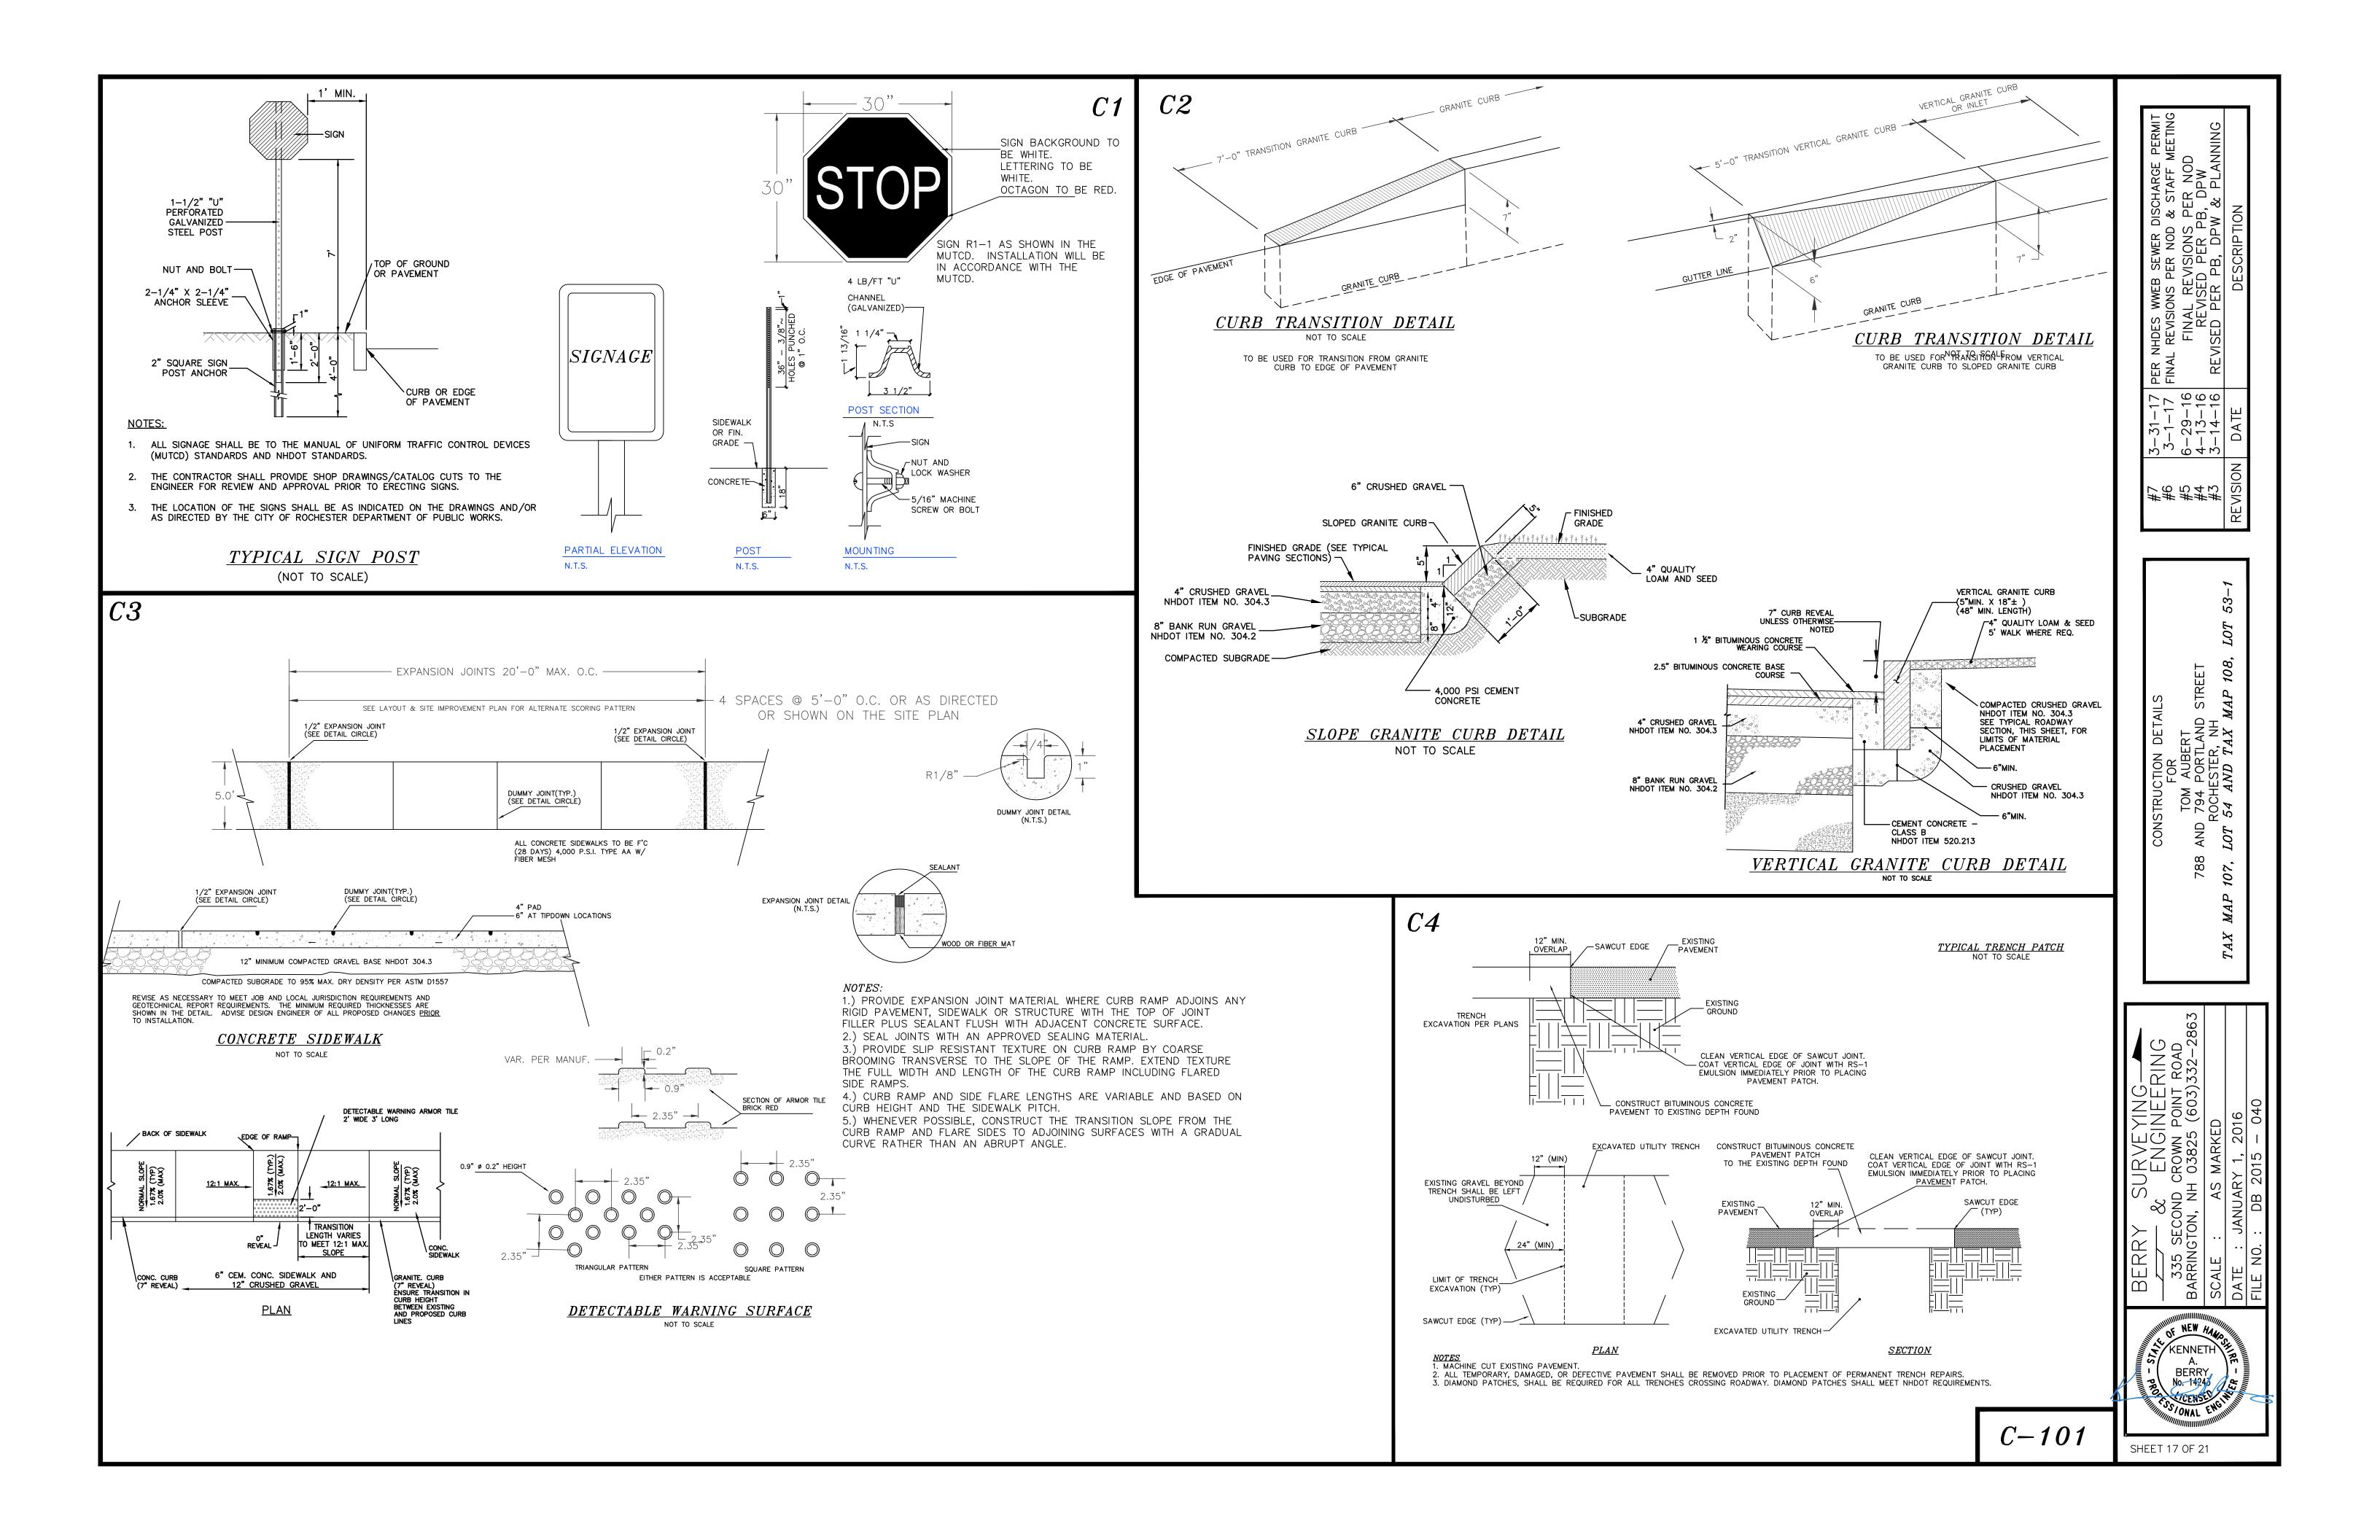

| ABBREV                    | IATION LEGEND:                                                                                                                                                                                                                                                                                                                                                                                                                                                                                                                    |                            |                                                      |        |         |                              |
|---------------------------|-----------------------------------------------------------------------------------------------------------------------------------------------------------------------------------------------------------------------------------------------------------------------------------------------------------------------------------------------------------------------------------------------------------------------------------------------------------------------------------------------------------------------------------|----------------------------|------------------------------------------------------|--------|---------|------------------------------|
| S.G.C.                    | SLOPED GRANITE CURB                                                                                                                                                                                                                                                                                                                                                                                                                                                                                                               |                            |                                                      |        |         |                              |
| V.G.C.                    | VERTICAL GRANITE CURB                                                                                                                                                                                                                                                                                                                                                                                                                                                                                                             |                            |                                                      |        |         |                              |
| E.O.P.                    | EDGE OF PAVEMENT                                                                                                                                                                                                                                                                                                                                                                                                                                                                                                                  |                            |                                                      |        |         |                              |
| B.C.C.                    | BITUMINOUS CONCRETE CURB                                                                                                                                                                                                                                                                                                                                                                                                                                                                                                          |                            |                                                      |        |         |                              |
| BITUM.                    | BITUMINOUS                                                                                                                                                                                                                                                                                                                                                                                                                                                                                                                        |                            |                                                      |        |         |                              |
| E.O.P.                    | EDGE OF PAVEMENT                                                                                                                                                                                                                                                                                                                                                                                                                                                                                                                  |                            |                                                      |        |         |                              |
| E.S.H.W.                  | T ESTIMATE SEASONAL HIGH WATER TABLE                                                                                                                                                                                                                                                                                                                                                                                                                                                                                              |                            |                                                      |        |         |                              |
| TYP.                      | TYPICAL                                                                                                                                                                                                                                                                                                                                                                                                                                                                                                                           |                            |                                                      |        |         |                              |
| T. BLOCI                  | K THRUST BLOCK                                                                                                                                                                                                                                                                                                                                                                                                                                                                                                                    |                            |                                                      |        |         |                              |
| CONC.                     | CONCRETE                                                                                                                                                                                                                                                                                                                                                                                                                                                                                                                          |                            |                                                      |        |         |                              |
| U.G.E.                    | UNDER GROUND ELECTRIC / UTILITY                                                                                                                                                                                                                                                                                                                                                                                                                                                                                                   |                            |                                                      |        |         |                              |
| U.D.                      | UNDER DRAIN                                                                                                                                                                                                                                                                                                                                                                                                                                                                                                                       |                            |                                                      |        |         | 7                            |
| F.E.S.                    | FLARED END SECTION                                                                                                                                                                                                                                                                                                                                                                                                                                                                                                                |                            |                                                      |        |         |                              |
| HDPE<br>RCP               | HIGH DENSITY POLYETHYLENE                                                                                                                                                                                                                                                                                                                                                                                                                                                                                                         |                            |                                                      |        |         | //                           |
| F.G.                      | REINFORCED CONCRETE PIPE<br>FINISHED GRADE                                                                                                                                                                                                                                                                                                                                                                                                                                                                                        |                            |                                                      |        |         |                              |
| F.G.                      | EXISTING GRADE                                                                                                                                                                                                                                                                                                                                                                                                                                                                                                                    |                            |                                                      |        |         | 7                            |
| <u>т.</u> .               | TRAVELED WAY                                                                                                                                                                                                                                                                                                                                                                                                                                                                                                                      |                            |                                                      |        |         |                              |
| T.B.R.                    | TO BE REMOVED                                                                                                                                                                                                                                                                                                                                                                                                                                                                                                                     |                            |                                                      |        |         |                              |
| ·/,                       | FEET / FEET                                                                                                                                                                                                                                                                                                                                                                                                                                                                                                                       |                            |                                                      |        |         |                              |
| {                         | () ~ {SIZE} SINGLE SOLID LINE (COLOR W=WHITE, Y=YELLOW<br>() ~ {SIZE} DOUBLE SOLID LINE (COLOR W=WHITE, Y=YELLO<br>() ~ {SIZE} SINGLE SOLID W/ BROKEN LINE (COLOR W=WHIT<br>() ~ {SIZE} SINGLE BROKEN LINE (COLOR W=WHITE, Y=YELL<br>() ~ {SIZE} DOUBLE BROKEN LINE (COLOR W=WHITE, Y=YELL                                                                                                                                                                                                                                        | W)<br>TE, Y=YELLOW)<br>OW) |                                                      |        | PROPOS. | ED LEGEND:                   |
|                           | EXISTING LEGEND:                                                                                                                                                                                                                                                                                                                                                                                                                                                                                                                  |                            |                                                      |        | 0       | UTILITY POLE<br>UTILITY PADS |
| G<br>W<br>OHU<br>OHU<br>X | <ul> <li>IRON BOUND ~TBS~<br/>IRON BOUND ~FND~<br/>GRANITE BOUND ~FND~<br/>UTILITY POLE<br/>GUY WIRE<br/>CURB STOP</li> <li>GATE VALVE</li> <li>GAS VALVE</li> <li>FIRE HYDRANT</li> <li>CATCH BASIN</li> <li>SEWER MANHOLE<br/>SINGLE POST SIGN</li> <li>TEST PIT</li> <li>TREE</li> <li>BUILDING SETBACK LINE<br/>EASEMENT LINE<br/>GAS LINE<br/>WATER LINE<br/>SEWER LINE<br/>OVERHEAD UTILITIES<br/>HIGHWAY FENCE<br/>SOILS LINE</li> <li>41</li> <li>40</li> <li>EXISTING CONTOUR MINOR<br/>EXISTING CULVERT PIPE</li> </ul> | — ss —                     | = u<br>= u<br>= u<br>= u<br>= u<br>= u<br>= u<br>= u | <br>ss |         |                              |
|                           |                                                                                                                                                                                                                                                                                                                                                                                                                                                                                                                                   |                            |                                                      |        |         |                              |

| SIGN ID NUMBER | SIGN SIZE<br>(WIDTH x HEIGHT) | SIGN                         | TEXT<br>DIMENSIONS                                                            | NO. OF<br>SIGNS | BACKGROUND | LEGEND | BORDER | POST SIZE &<br>QUANTITY | UNIT<br>AREA | ARI<br>(Sq. |
|----------------|-------------------------------|------------------------------|-------------------------------------------------------------------------------|-----------------|------------|--------|--------|-------------------------|--------------|-------------|
| R1-1           | 30"×30"                       | STOP                         | SEE STANDARD<br>HIGHWAY SIGNS<br>2004 EDITION<br>PUBLISHED BY<br>USDOT - FHWA | 1               | RED        | WHITE  | WHITE  | U-CHANNEL<br>(1)        | 6.25         | 6.:         |
| R7-1           | 30"×30"                       | NO<br>PARKING<br>ANY<br>TIME | SEE STANDARD<br>HIGHWAY SIGNS<br>2004 EDITION<br>PUBLISHED BY<br>USDOT – FHWA | 2               | WHITE      | BLACK  | BLACK  | U–CHANNEL<br>(1)        | 6.25         | 6.2         |
| R2-1           | 24"x30"                       | speed<br>Limit<br>25         | SEE STANDARD<br>HIGHWAY SIGNS<br>2004 EDITION<br>PUBLISHED BY<br>USDOT – FHWA | 1               | WHITE      | BLACK  | BLACK  | U–CHANNEL<br>(1)        | 5.0          | 5.          |