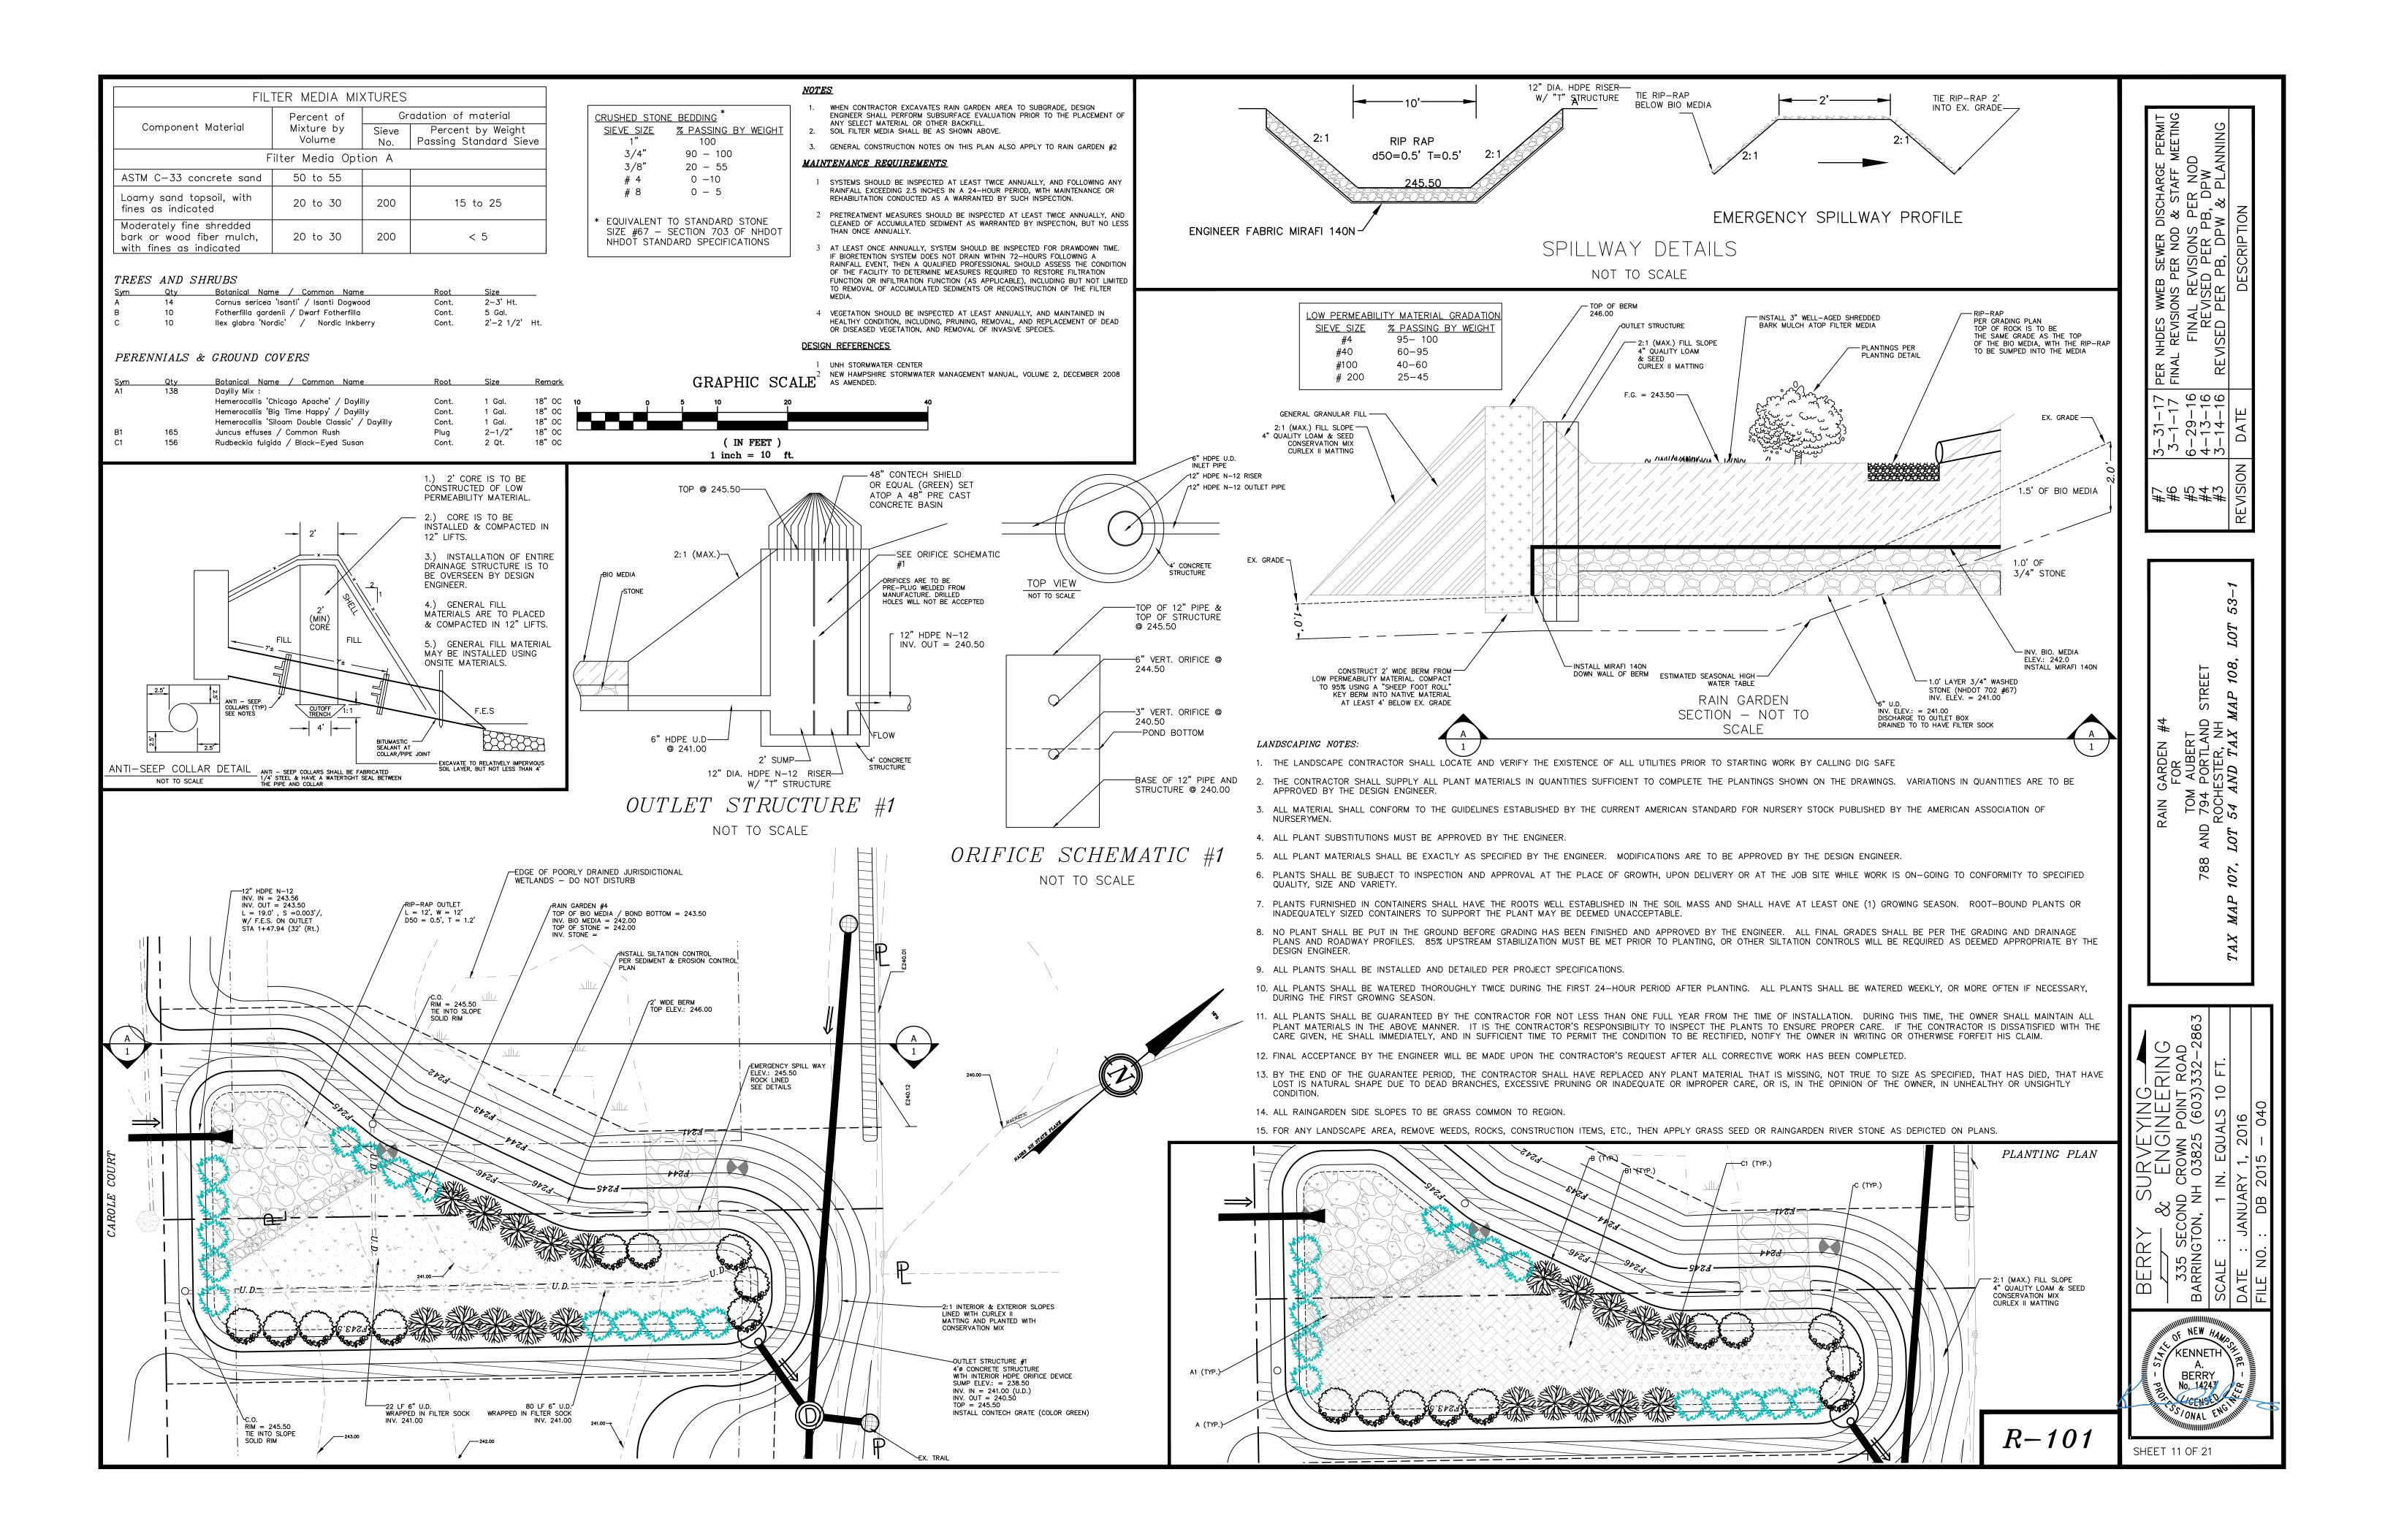

| 1   |                                |                                                                                                                                                             |
|-----|--------------------------------|-------------------------------------------------------------------------------------------------------------------------------------------------------------|
| )TE | IS:                            |                                                                                                                                                             |
|     | OWNER:                         | TOM AUBERT<br>5 GARY DRIVE<br>ROCHESTER, NH 03867                                                                                                           |
| )   | CITY OF ROCHE                  | STER TAX MAP 107, LOT 54 & TAX MAP                                                                                                                          |
| )   | THE PURPOSE                    | OF THIS PLAN IS TO DEMONSTRATE GRADI                                                                                                                        |
| )   | PROTECTING AN                  | UTILITY LOCATIONS ARE BASED UPON BES<br>NY ABOVE AND BELOW GROUND UTILITIES I<br>PORTED IMMEDIATELY TO THE DESIGN ENG                                       |
| )   |                                | OR SHALL CALL AND COORDINATE WITH DI<br>N PUBLIC OR PRIVATE PROPERTY.                                                                                       |
| )   | SEE DETAILS C                  | ONCERNING SITE LAYOUT, DRAINAGE, UTILI                                                                                                                      |
| )   | DETAILS) HOOD<br>FINISH GRADE, | SINS SHALL BE PRE-CAST H-20 LOADING<br>IS ARE TO BE "THE ELIMINATOR" BY KLEAI<br>UNLESS OTHERWISE INSTRUCTED DURING (<br>ALL RIMS, GRATES AND COVERS ARE TO |
| )   | SEE SEDIMENT                   | & EROSION CONTROL PLAN FOR INLET PR                                                                                                                         |
| )   | ALL DRAINAGE                   | PIPE IS TO BE HDPE N-12 ASTM F2648.                                                                                                                         |
| .)  |                                | S TO BE VERIFIED BY THE CONTRACTOR P<br>F ANY DISCREPANCY. TEMPORARY BENCH                                                                                  |
| )   |                                | E PROJECT IS SUBJECT TO THE EPA NPDE<br>POLUTION PREVENTION PLAN (SWPPP). WE                                                                                |
| .)  |                                | DMPLETION AND 85% STABALIZATION THE IN<br>THE BASIN SUMPS.                                                                                                  |
| .)  | ALL UNPAVED                    | AREAS ARE TO RECEIVE 4" QUALITY LOAM                                                                                                                        |
| .)  | ALL BASINS AN                  | ND DRAINS ARE TO HAVE BOOTS INSTALLED                                                                                                                       |
| .)  | ALL CATCH BA                   | SINS TO BE LINED WITH A POLYETHYLENE                                                                                                                        |
| .)  |                                | CLEAN OUTS ARE TO BE VERTICAL 12" N<br>BE DEMARCATED WITH A "D"                                                                                             |
| .)  | INTENT FOR ST                  | SHEET FOR COMPLETE LOT GRADING. GR<br>ORMWATER FLOW. IF THE DEVELOPER OF<br>YSIS AND APPROVAL BY THE DPW UNDER                                              |
| .)  |                                | ND REUSE OF THE EXISTING CATCH BASIN<br>IY ENGINEER OR UTILITIES FOREMAN. IF TH                                                                             |
|     |                                | -                                                                                                                                                           |

| BERY SURVENIC<br>A MUERT<br>A MADE TAX MAP 707, LOT 54 AND TAX MAP 708, LOT 57 AND |                                |                                                                                                                                                                                                                                                                                                                                                                                                                                                                                                                                                                                                                                                                                                                                                                                                                                                                                                                                                                                                                                                                                                                                                                                                                                                                                                                                                                                                                                                                                                                                                                                                                                                                                                                                                                                                                                                                                                                                                                                                                                                                                                                                                                                                                                                                                                                                                        |
|------------------------------------------------------------------------------------------------------------------------------------------------------------------------------------------------------------------------------------------------------------------------------------------------------------------------------------------------------------------------------------------------------------------------------------------------------------------------------------------------------------------------------------------------------------------------------------------------------------------------------------------------------------------------------------------------------------------------------------------------------------------------------------------------------------------------------------------------------------------------------------------------------------------------------------------------------------------------------------------------------------------------------------------------------------------------------------------------------------------------------------------------------------------------------------------------------------------------------------------------------------------------------------------------------------------------------------------------------------------------------------------------------------------------------------------------------------------------------------------------------------------------------------------------------------------------------------------------------------------------------------------------------------------------------------------------------------------------------------------------------------------------------------------------------------------------------------------------------------------------------------------------------------------------------------------------------------------------------------------------------------------------------------------------------------------------------------------------------------------------------------|--------------------------------|--------------------------------------------------------------------------------------------------------------------------------------------------------------------------------------------------------------------------------------------------------------------------------------------------------------------------------------------------------------------------------------------------------------------------------------------------------------------------------------------------------------------------------------------------------------------------------------------------------------------------------------------------------------------------------------------------------------------------------------------------------------------------------------------------------------------------------------------------------------------------------------------------------------------------------------------------------------------------------------------------------------------------------------------------------------------------------------------------------------------------------------------------------------------------------------------------------------------------------------------------------------------------------------------------------------------------------------------------------------------------------------------------------------------------------------------------------------------------------------------------------------------------------------------------------------------------------------------------------------------------------------------------------------------------------------------------------------------------------------------------------------------------------------------------------------------------------------------------------------------------------------------------------------------------------------------------------------------------------------------------------------------------------------------------------------------------------------------------------------------------------------------------------------------------------------------------------------------------------------------------------------------------------------------------------------------------------------------------------|
| BERY SURVEYING<br>State 1 IN FOUND<br>SCALE : JNUJARY 1, 2016<br>TAX MAP 107, LOT 54 AND TAX MAP 108, LOT 53-1<br>DATE : JNUJARY 1, 2016<br>TAX MAP 107, LOT 54 AND TAX MAP 108, LOT 53-1<br>TAX MAP 107, LOT 54 AND TAX MAP 108, LOT 53-1<br>DATE : JNUJARY 1, 2016<br>TAX MAP 107, LOT 54 AND TAX MAP 108, LOT 53-1<br>DATE : JNUJARY 1, 2016<br>TAX MAP 107, LOT 54 AND TAX MAP 108, LOT 53-1<br>DATE : JNUJARY 1, 2016                                                                                                                                                                                                                                                                                                                                                                                                                                                                                                                                                                                                                                                                                                                                                                                                                                                                                                                                                                                                                                                                                                                                                                                                                                                                                                                                                                                                                                                                                                                                                                                                                                                                                                         |                                | 3-31-17<br>3-1-17<br>6-29-16<br>4-13-16<br>3-14-16<br>DATE<br>DATE                                                                                                                                                                                                                                                                                                                                                                                                                                                                                                                                                                                                                                                                                                                                                                                                                                                                                                                                                                                                                                                                                                                                                                                                                                                                                                                                                                                                                                                                                                                                                                                                                                                                                                                                                                                                                                                                                                                                                                                                                                                                                                                                                                                                                                                                                     |
| BERY SURVEYING<br>335 SECOND CROWN POINT ROAD<br>BARRINGTON, NH 03825 (603)332-2863<br>SCALE : 1 IN. EQUALS 20 FT.<br>PAR MAP 107, LOT 54 P07<br>FILE NO. : DB 2015 - 040                                                                                                                                                                                                                                                                                                                                                                                                                                                                                                                                                                                                                                                                                                                                                                                                                                                                                                                                                                                                                                                                                                                                                                                                                                                                                                                                                                                                                                                                                                                                                                                                                                                                                                                                                                                                                                                                                                                                                          |                                | #7<br>#6<br>#45<br>REVISI                                                                                                                                                                                                                                                                                                                                                                                                                                                                                                                                                                                                                                                                                                                                                                                                                                                                                                                                                                                                                                                                                                                                                                                                                                                                                                                                                                                                                                                                                                                                                                                                                                                                                                                                                                                                                                                                                                                                                                                                                                                                                                                                                                                                                                                                                                                              |
| BERY SURVEYING<br>335 SECOND CROWN POINT ROAD<br>BARRINGTON, NH 03825 (603)332-2863<br>SCALE : 1 IN. EQUALS 20 FT.<br>PAR MAP 107, LOT 54 P07<br>FILE NO. : DB 2015 - 040                                                                                                                                                                                                                                                                                                                                                                                                                                                                                                                                                                                                                                                                                                                                                                                                                                                                                                                                                                                                                                                                                                                                                                                                                                                                                                                                                                                                                                                                                                                                                                                                                                                                                                                                                                                                                                                                                                                                                          |                                |                                                                                                                                                                                                                                                                                                                                                                                                                                                                                                                                                                                                                                                                                                                                                                                                                                                                                                                                                                                                                                                                                                                                                                                                                                                                                                                                                                                                                                                                                                                                                                                                                                                                                                                                                                                                                                                                                                                                                                                                                                                                                                                                                                                                                                                                                                                                                        |
| GRAPHIC SCATE : 1 IN. EQUA                                                                                                                                                                                                                                                                                                                                                                                                                                                                                                                                                                                                                                                                                                                                                                                                                                                                                                                                                                                                                                                                                                                                                                                                                                                                                                                                                                                                                                                                                                                                                                                                                                                                                                                                                                                                                                                                                                                                                                                                                                                                                                         |                                | PROFILE<br>FOR<br>TOM AUE<br>794 POR<br>794 POR<br>64 AND                                                                                                                                                                                                                                                                                                                                                                                                                                                                                                                                                                                                                                                                                                                                                                                                                                                                                                                                                                                                                                                                                                                                                                                                                                                                                                                                                                                                                                                                                                                                                                                                                                                                                                                                                                                                                                                                                                                                                                                                                                                                                                                                                                                                                                                                                              |
| ( IN FEET )                                                                                                                                                                                                                                                                                                                                                                                                                                                                                                                                                                                                                                                                                                                                                                                                                                                                                                                                                                                                                                                                                                                                                                                                                                                                                                                                                                                                                                                                                                                                                                                                                                                                                                                                                                                                                                                                                                                                                                                                                                                                                                                        |                                | BERRY SURVE<br>2. C ENG<br>3.35 SECOND CROWN<br>3.35 SECO |
| $1 \mod -20$ It.                                                                                                                                                                                                                                                                                                                                                                                                                                                                                                                                                                                                                                                                                                                                                                                                                                                                                                                                                                                                                                                                                                                                                                                                                                                                                                                                                                                                                                                                                                                                                                                                                                                                                                                                                                                                                                                                                                                                                                                                                                                                                                                   | ( IN FEET )<br>1 inch = 20 ft. | SHEET 7 OF 21                                                                                                                                                                                                                                                                                                                                                                                                                                                                                                                                                                                                                                                                                                                                                                                                                                                                                                                                                                                                                                                                                                                                                                                                                                                                                                                                                                                                                                                                                                                                                                                                                                                                                                                                                                                                                                                                                                                                                                                                                                                                                                                                                                                                                                                                                                                                          |