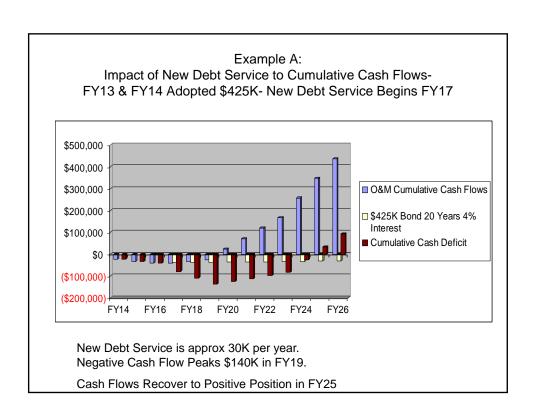

The City Council's "Committee of the Whole" during the FY2015 Budget Development Process indicated a desire to discuss the merits of re-allocating the Arena Fund's capital expenses to the General Fund.

### Capital Improvement Challenges

How to best phase in additional Capital Improvement Projects and related Debt Service.

Arena Fund has no Working Capital to fund its own capital improvement projects.

Arena Fund will be challenged to absorb added debt service payments until the FY20 & FY24 time frame.

Depending on the scope of future Capital Improvements negative Cash Flows should be anticipated for a period of 7-15 years.