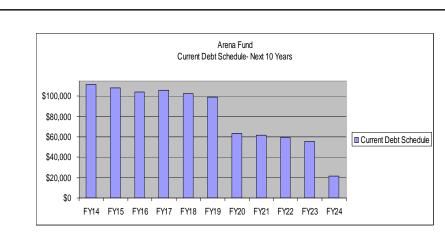

Cash Flows are essentially breakeven, with only a slightly negative cash flow predicted for FY14 through FY16

Current 20 Year Debt Service is declining. There will be two periods of significant cash flow pick-up from expiring debt service, \$48,000 in FY20 and another \$42,000 in FY24.

#### Principal and Interest payments declining

FY20- \$48,000 in Principal & Interest Expiring

FY24- \$42,000 in Principal & Interest Expiring

Arena Fund will realize a cumulative debt service decrease of \$90,000 in FY24