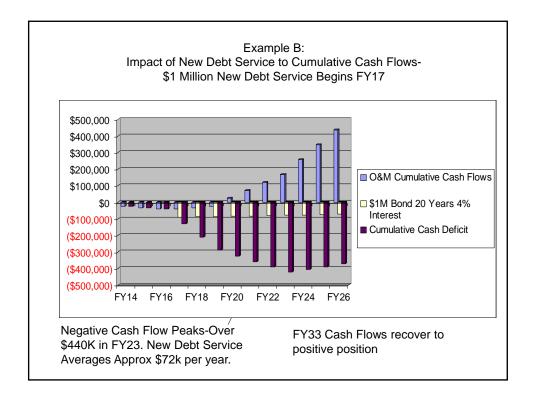

The City Council's "Committee of the Whole" during the FY2015 Budget Development Process indicated a desire to discuss the merits of re-allocating the Arena Fund's capital expenses to the General Fund.

### Capital Improvement Challenges

How to best phase in additional Capital Improvement Projects and related Debt Service.

Arena Fund has no Working Capital to fund its own capital improvement projects.

Arena Fund will be challenged to absorb added debt service payments until the FY20 & FY24 time frame.

Depending on the scope of future Capital Improvements negative Cash Flows should be anticipated for a period of 7-15 years.